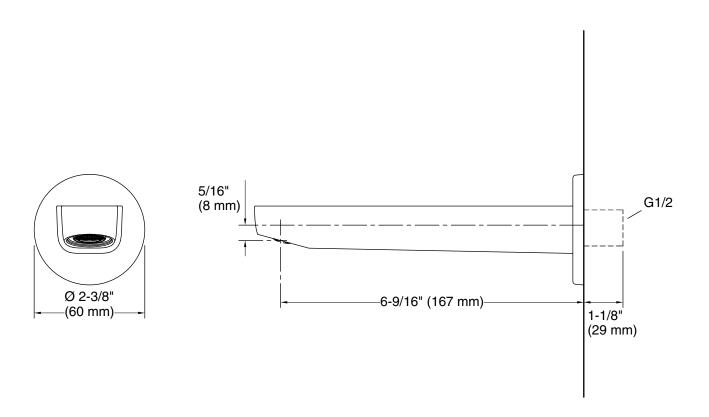

#### Installation

- Wall-mount
- G 1/2 inlet connection

#### **Technical Information**

All product dimensions are nominal.

Drain included: No