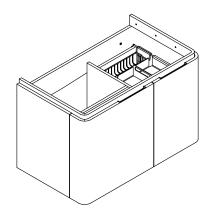

#### **Features**

- Bathroom vanity cabinet
- Wall-hung design offers a clean, streamlined look
- Rounded edges to coordinate with Forefront<sup>™</sup> bathroom sinks
- One left-hinged door with interior shelf and one right-side drawer

#### Material

- Plywood and HDMDR
- Walnut wood finish