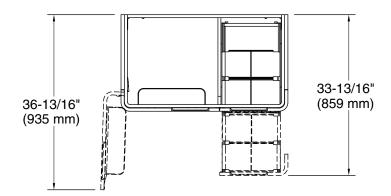

## Forefront<sup>™</sup>



# 900 mm wall-hung bathroom vanity cabinet K-31601IN

#### **Features**

- Bathroom vanity cabinet
- Wall-hung design offers a clean, streamlined look
- Rounded edges to coordinate with Forefront<sup>™</sup> bathroom sinks
- One left-hinged door with interior shelf and one right-side drawer

#### Material

- Plywood and HDMDR
- Walnut wood finish

#### Installation

Wall-hung



## **Codes/Standards**

None Applicable

## **KOHLER® India Bathroom Furniture Limited Warranty**

See website for detailed warranty information.





## **KOHLER**®

## Forefront™

900 mm wall-hung bathroom vanity cabinet **K-31601IN** 







### **Technical Information**

All product dimensions are nominal.

### **Notes**

Install this product according to the installation instructions.