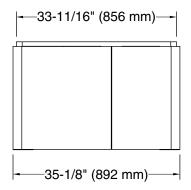

## Forefront<sup>™</sup>



# 900 mm wall-hung bathroom vanity cabinet K-31601IN

#### **Features**

- Bathroom vanity cabinet
- Wall-hung design offers a clean, streamlined look
- Rounded edges to coordinate with Forefront<sup>™</sup> bathroom sinks
- One left-hinged door with interior shelf and one right-side drawer

#### Material

- Plywood and HDMDR
- Walnut wood finish

#### Installation

Wall-hung



## **Codes/Standards**

None Applicable

## **KOHLER® India Bathroom Furniture Limited Warranty**

See website for detailed warranty information.





## **KOHLER**®

## Forefront™

900 mm wall-hung bathroom vanity cabinet **K-31601IN** 







### **Technical Information**

All product dimensions are nominal.

### **Notes**

Install this product according to the installation instructions.