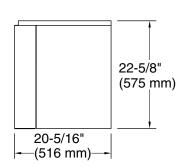

## Forefront<sup>™</sup>



# 900 mm wall-hung bathroom vanity cabinet K-31601IN

#### **Features**

- Bathroom vanity cabinet
- Wall-hung design offers a clean, streamlined look
- Rounded edges to coordinate with Forefront<sup>™</sup> bathroom sinks
- One left-hinged door with interior shelf and one right-side drawer

#### Material

- Plywood and HDMDR
- Walnut wood finish

#### Installation

Wall-hung



## **Codes/Standards**

None Applicable

## **KOHLER® India Bathroom Furniture Limited Warranty**

See website for detailed warranty information.





## **KOHLER**®

## Forefront™

900 mm wall-hung bathroom vanity cabinet **K-31601IN** 







### **Technical Information**

All product dimensions are nominal.

### **Notes**

Install this product according to the installation instructions.