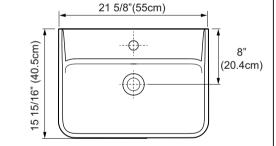

#### **ROUGHING-IN**

Unit: Inches (cm)

#### 30520IN-0

Wall Mount Lavatory Installation

Half-Pedestal Lavatory

Full-Pedestal Lavatory