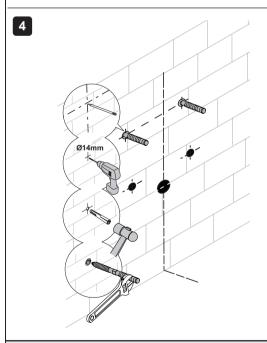

# WALL-MOUNT LAVATORY INSTALLATION INSTRUCTIONS 1 Plastic Metal Stud **NOTE**: Refer Roughing-in for dimensions A & B 1 Leveling Pads Ridge

NOTE: Refer manufacturer's Installation Instruction for Installation of Faucet, Drain & Bottle Trap with lavatory.