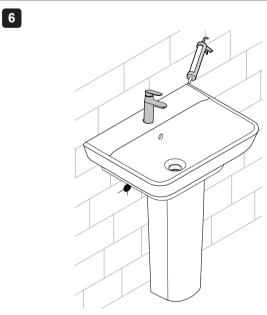

#### HALF-PEDESTAL INSTALLATION INSTRUCTIONS

### **FULL-PEDESTAL INSTALLATION INSTRUCTIONS**

**Bottom View of Lavatory** 

**Recommended Bottle Trap** 

**Recommended Drain** 

1223187

**Recommended Spare Parts** 

Mounting Kit