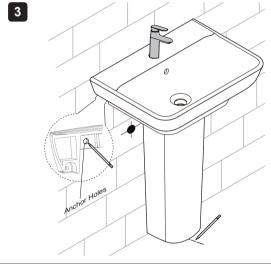

ohler reserves the right to make changes in product characteristics, packaging or availability at any time without notice.

CAUTION: Do not use white cement or high lime-content cement to install this lav. The expansion of cement due to rise in temperature may cause the lav to crack or be damaged. Kohler is not responsible for any damage due to installation with the use of cement.

1419561-IN2-B

# WALL-MOUNT LAVATORY INSTALLATION INSTRUCTIONS 1 Plastic Metal Stud **NOTE**: Refer Roughing-in for dimensions A & B 1 Leveling Pads Ridge



NOTE: Refer manufacturer's Installation Instruction for Installation of Faucet, Drain & Bottle Trap with lavatory.





#### HALF-PEDESTAL INSTALLATION INSTRUCTIONS







### **FULL-PEDESTAL INSTALLATION INSTRUCTIONS**



**Bottom View of Lavatory** 













**Recommended Bottle Trap** 





**Recommended Drain** 

1223187

**Recommended Spare Parts** 

Mounting Kit