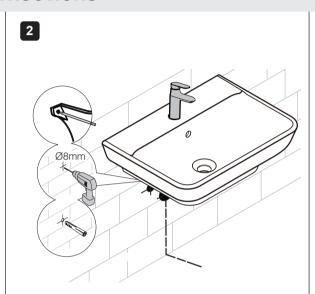

# WALL-MOUNT LAVATORY INSTALLATION INSTRUCTIONS 1 Plastic Metal Stud **NOTE**: Refer Roughing-in for dimensions A & B 1 Leveling Pads Ridge

NOTE: Refer manufacturer's Installation Instruction for Installation of Faucet, Drain & Bottle Trap with lavatory.