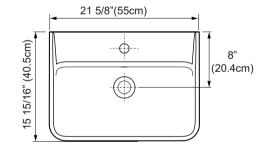

#### **ROUGHING-IN**

Unit: Inches (cm)

#### 30520IN-0

Wall Mount Lavatory Installation

Half-Pedestal Lavatory

Full-Pedestal Lavatory