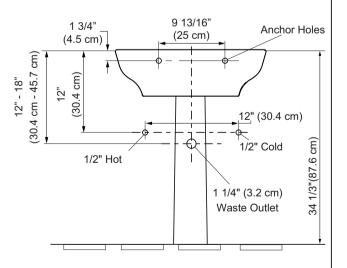

#### **ROUGHING-IN**

Unit: Inches (cm)

#### 30520IN-0

Wall Mount Lavatory Installation

Half-Pedestal Lavatory

Full-Pedestal Lavatory