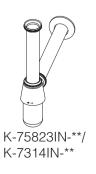

### **FULL-PEDESTAL INSTALLATION INSTRUCTIONS**

**Bottom View of Lavatory** 

**Recommended Bottle Trap** 

**Recommended Drain** 

1223187

**Recommended Spare Parts** 

Mounting Kit