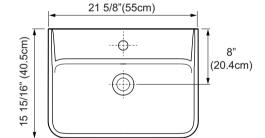

#### **ROUGHING-IN**

Unit: Inches (cm)

#### 30520IN-0

Wall Mount Lavatory Installation

Half-Pedestal Lavatory

Full-Pedestal Lavatory