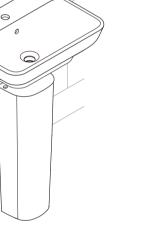

Kohler reserves the right to make changes in product characteristics, packaging or availability at any time without notice.

CAUTION: Do not use white cement or high lime-content cement to install this lav. The expansion of cement due to rise in temperature may cause the lav to crack or be damaged. Kohler is not responsible for any damage due to installation with the use of cement.

1419561-IN2-B

# WALL-MOUNT LAVATORY INSTALLATION INSTRUCTIONS 1 Plastic Metal Stud **NOTE**: Refer Roughing-in for dimensions A & B 1 Leveling Pads Ridge



NOTE: Refer manufacturer's Installation Instruction for Installation of Faucet, Drain & Bottle Trap with lavatory.





#### HALF-PEDESTAL INSTALLATION INSTRUCTIONS







### **FULL-PEDESTAL INSTALLATION INSTRUCTIONS**



**Bottom View of Lavatory** 













**Recommended Bottle Trap** 





**Recommended Drain** 

1223187

**Recommended Spare Parts** 

Mounting Kit