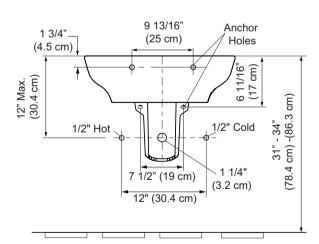

#### **ROUGHING-IN**

Unit: Inches (cm)

#### 30520IN-0

Wall Mount Lavatory Installation

Half-Pedestal Lavatory

Full-Pedestal Lavatory

### **FULL-PEDESTAL INSTALLATION INSTRUCTIONS**

**Bottom View of Lavatory** 

**Recommended Bottle Trap** 

**Recommended Drain** 

1223187

**Recommended Spare Parts** 

Mounting Kit