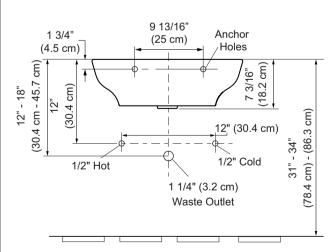

#### **ROUGHING-IN**

Unit: Inches (cm)

#### 30520IN-0

Wall Mount Lavatory Installation

Half-Pedestal Lavatory

Full-Pedestal Lavatory

#### HALF-PEDESTAL INSTALLATION INSTRUCTIONS