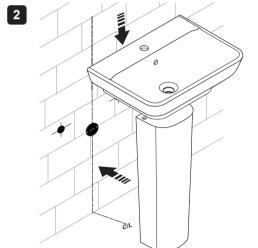

- Kohler reserves the right to make changes in product characteristics, packaging or availability at any time without notice.

CAUTION: Do not use white cement or high lime-content cement to install this lav. The expansion of cement due to rise in temperature may cause the lav to crack or be damaged. Kohler is not responsible for any damage due to installation with the use of cement.

1419561-IN2-B

# WALL-MOUNT LAVATORY INSTALLATION INSTRUCTIONS 1 Plastic Metal Stud **NOTE**: Refer Roughing-in for dimensions A & B 1 Leveling Pads Ridge



NOTE: Refer manufacturer's Installation Instruction for Installation of Faucet, Drain & Bottle Trap with lavatory.





#### HALF-PEDESTAL INSTALLATION INSTRUCTIONS







### **FULL-PEDESTAL INSTALLATION INSTRUCTIONS**



**Bottom View of Lavatory** 













**Recommended Bottle Trap** 





**Recommended Drain** 

1223187

**Recommended Spare Parts** 

Mounting Kit