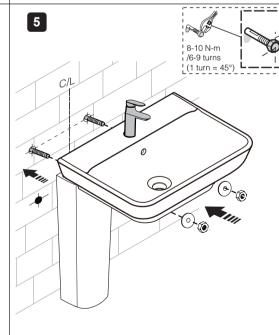

r reserves the right to make changes in product characteristics, packaging or availability at any time without notice.

CAUTION: Do not use white cement or high lime-content cement to install this lav. The expansion of cement due to rise in temperature may cause the lav to crack or be damaged. Kohler is not responsible for any damage due to installation with the use of cement.

1419561-IN2-B

# WALL-MOUNT LAVATORY INSTALLATION INSTRUCTIONS 1 Plastic Metal Stud **NOTE**: Refer Roughing-in for dimensions A & B 1 Leveling Pads Ridge



NOTE: Refer manufacturer's Installation Instruction for Installation of Faucet, Drain & Bottle Trap with lavatory.





#### HALF-PEDESTAL INSTALLATION INSTRUCTIONS







### **FULL-PEDESTAL INSTALLATION INSTRUCTIONS**



**Bottom View of Lavatory** 













**Recommended Bottle Trap** 





**Recommended Drain** 

1223187

**Recommended Spare Parts** 

Mounting Kit