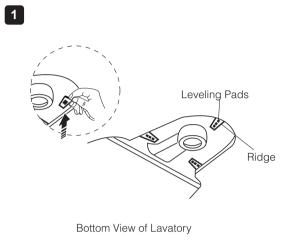

# WALL-MOUNT LAVATORY INSTALLATION INSTRUCTIONS 1 Plastic Metal Stud **NOTE**: Refer Roughing-in for dimensions A & B 1 Leveling Pads Ridge

NOTE: Refer manufacturer's Installation Instruction for Installation of Faucet, Drain & Bottle Trap with lavatory.

### **FULL-PEDESTAL INSTALLATION INSTRUCTIONS**

**Bottom View of Lavatory** 

**Recommended Bottle Trap** 

**Recommended Drain** 

1223187

**Recommended Spare Parts** 

Mounting Kit