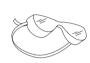

# TRACE™ WSHB 55X40 1TAP H W/OV WHITE

INSTALLATION INSTRUCTIONS 30520IN-0

#### **BEFORE YOU BEGIN**



#### WARNING:

Risk of personal injury or product damage. Handle with care.

Vitreous China can break or chip if the bolts and nuts are over-tightened, or if the product is handled carelessly.

- Observe all local plumbing and building codes.
- Carefully inspect the new lav for any damage. In case of any damage, please discard the product & contact Kohler customer care.
- User should preserve this document to order spare parts in future.

#### **TOOLS AND MATERIALS**

















#### **ORDERNING INFORMATION**

TRACE WSHB 55X40 1TAP H W/OV WHITE.......K-30520IN-0

TRACE PEDESTAL LAV.......K-33932IN-0

INCLUDES TRACE WSHB 55X40 1TAP H W/OV WHITE.....K-30520IN-0

INCLUDES BRIVE PLUS PEDESTAL.....K-8705IN-0

#### **ROUGHING-IN**

Unit: Inches (cm)

#### 30520IN-0





Wall Mount Lavatory Installation





Half-Pedestal Lavatory





Full-Pedestal Lavatory

## NOTES:

- Fixture dimensions are nominal and confirm to tolerances as per ASME Standard A112.19.2M.
- Product illustrations shown are representative only; actual product may vary.
- Kohler reserves the right to make changes in product characteristics, packaging or availability at any time without notice.

CAUTION: Do not use white cement or high lime-content cement to install this lav. The expansion o