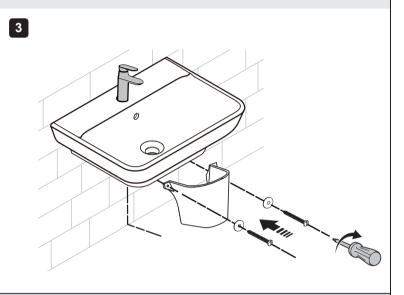

# WALL-MOUNT LAVATORY INSTALLATION INSTRUCTIONS 1 Plastic Metal Stud **NOTE**: Refer Roughing-in for dimensions A & B 1 Leveling Pads Ridge

NOTE: Refer manufacturer's Installation Instruction for Installation of Faucet, Drain & Bottle Trap with lavatory.