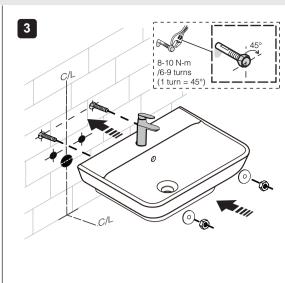

# WALL-MOUNT LAVATORY INSTALLATION INSTRUCTIONS 1 Plastic Metal Stud **NOTE**: Refer Roughing-in for dimensions A & B 1 Leveling Pads Ridge

NOTE: Refer manufacturer's Installation Instruction for Installation of Faucet, Drain & Bottle Trap with lavatory.