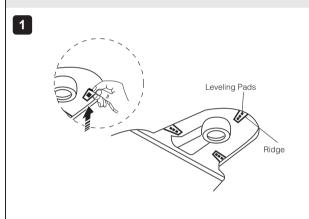

# WALL-MOUNT LAVATORY INSTALLATION INSTRUCTIONS 1 Plastic Metal Stud **NOTE**: Refer Roughing-in for dimensions A & B 1 Leveling Pads Ridge

NOTE: Refer manufacturer's Installation Instruction for Installation of Faucet, Drain & Bottle Trap with lavatory.