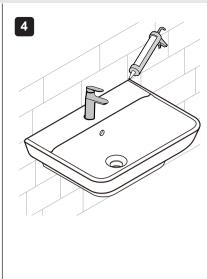

# WALL-MOUNT LAVATORY INSTALLATION INSTRUCTIONS 1 Plastic Metal Stud **NOTE**: Refer Roughing-in for dimensions A & B 1 Leveling Pads Ridge

NOTE: Refer manufacturer's Installation Instruction for Installation of Faucet, Drain & Bottle Trap with lavatory.