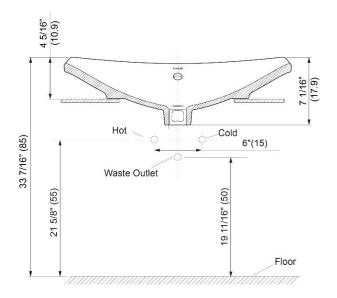

#### **All Product Dimensions are nominal**

| Lavatory configuration | Single                   |
|------------------------|--------------------------|
| Installation           | Above Counter            |
|                        | Length: 23 5/8" (600 mm) |
| Bowl area              | Width: 16 1/8" (410 mm)  |
| DOWLATEA               | Height: 7 1/16" (179 mm) |
|                        | Depth: 5" (127 mm)       |
| Drain hole             | Ø41.65 - 46.5 mm         |
| Template               | 1322971-K7               |