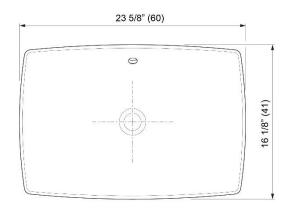

#### **All Product Dimensions are nominal**

| Lavatory configuration | Single                   |
|------------------------|--------------------------|
| Installation           | Above Counter            |
|                        | Length: 23 5/8" (600 mm) |
| Bowl area              | Width: 16 1/8" (410 mm)  |
| DOWLATEA               | Height: 7 1/16" (179 mm) |
|                        | Depth: 5" (127 mm)       |
| Drain hole             | Ø41.65 - 46.5 mm         |
| Template               | 1322971-K7               |