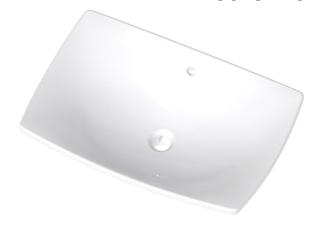

## **ESCALE VESSEL 600 MM**

Vessel/ Above Counter

29018IN-0

#### **Features**

- Vitreous China
- With Overflow
- Above counter

# **Notes**

Install this product according to the installation instructions. Product does have an overflow.

\*Spout must be 3.9" (99mm) long (min) for adequate clearance into the bathroom sink.

NOTICE: Counter cutting should be done using the cut-out template provided with the product. Kohler is not responsible for any cutout errors.