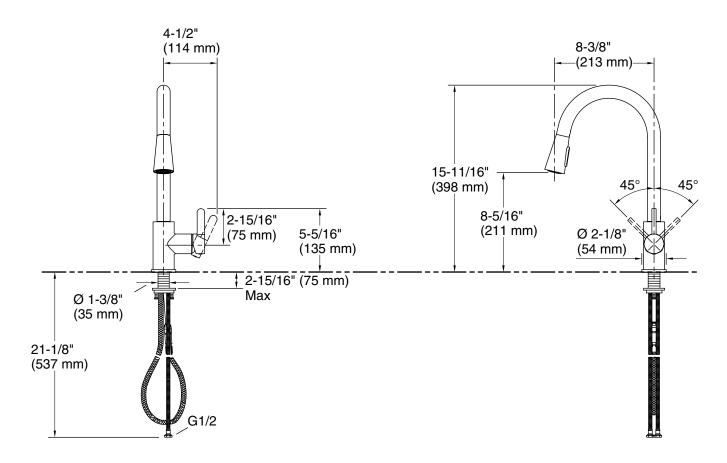

# **Technical Information**

All product dimensions are nominal.

Drain included:

No

Spout:

Spout reach: 8-3/8" (213 mm)