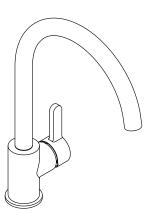

# Atom<sup>TM</sup> Single-handle kitchen sink faucet K-25980IN-4

### **Features**

- Aerated flow delivers a smooth, steady stream of water
- High-arch gooseneck swing spout and 360° spout rotation offers superior clearance for filling pots and cleaning
- Single-handle operation facilitates flow and temperature control
- KOHLER® ceramic disc valves exceed industry longevity standards for a lifetime of durable performance

#### Material

- Premium metal construction for durability and reliability
- KOHLER® finishes resist corrosion and tarnishing