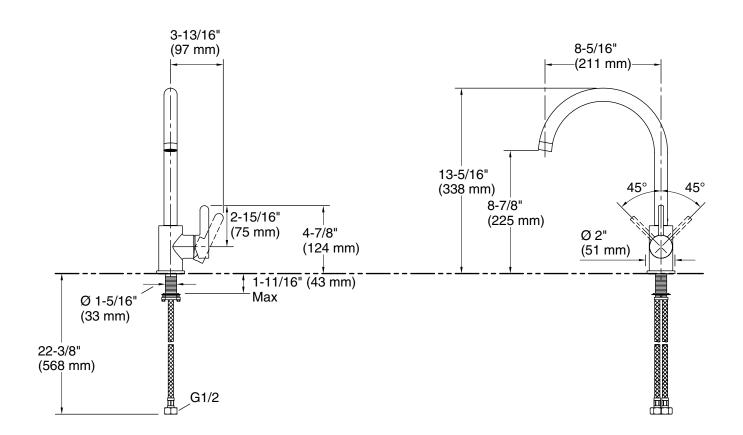

### **Atom<sup>TM</sup>** Single-handle kitchen sink faucet K-25980IN-4

### **Technical Information**

All product dimensions are nominal.

Drain included: No

Spout:

Spout reach: 8-5/16" (212 mm)