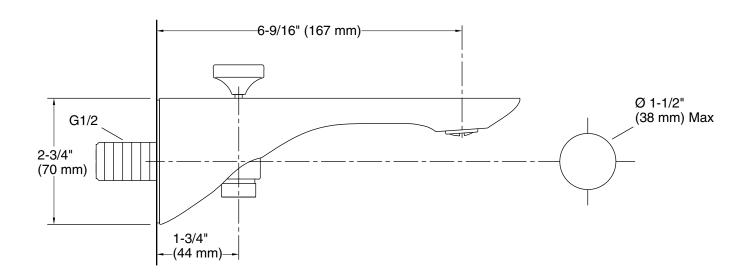

#### **Features**

- Diverter spout
- Available in a range of dazzling finishes
- 6-9/16" (167 mm) spout reach
- 4.48 gpm (17 lpm) maximum flow rate at 43.5 psi (3 bar)

### Installation

- Wall-mount
- G 1/2 inlet connection

### **Technical Information**

All product dimensions are nominal.

Drain included: No