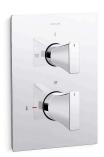

# ModernLife Edge™

Thermostatic bath/shower trim with knob handles K-25761IN-9

### **Features**

- Two traditional knob handles allow for both volume and temperature control
- Available in a range of dazzling finishes

#### Materia

- Premium metal construction for durability and reliability
- KOHLER® finishes resist corrosion and tarnishing

### Installation

- Wall-mount
- Trim only; requires valve to complete installation (sold separately)