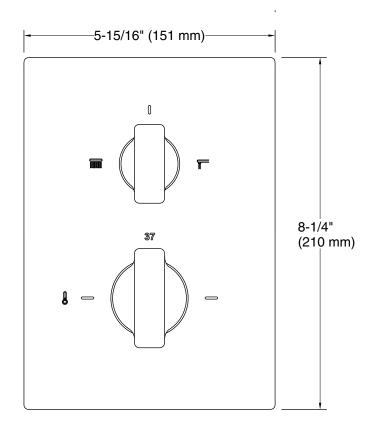

## **Technical Information**

All product dimensions are nominal.

Drain included:

No