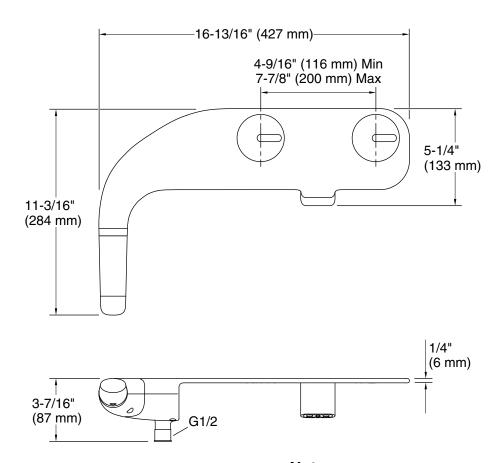

### **Technical Information**

All product dimensions are nominal.

Seat shape type: Elongated
Seat front type: Open-front
Seat-mounting 6-1/4" (158 mm)

holes: