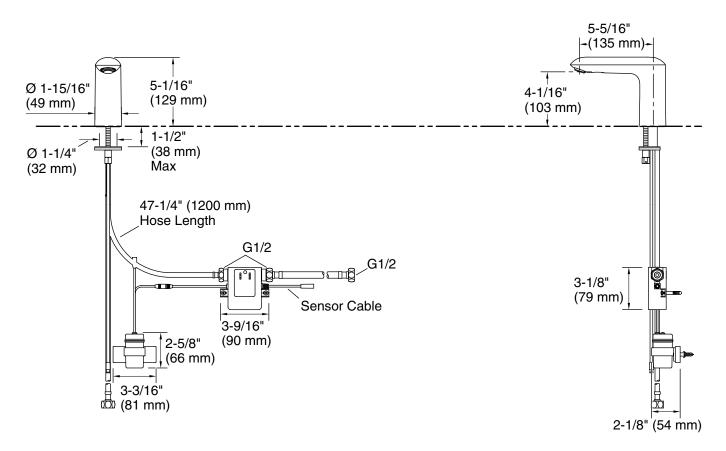

#### **Features**

- Touchless on/off with a wave of your hand
- For use with cold water line only
- Battery-powered
- 5-5/16" (135 mm) spout reach
- 0.53 gpm (2.0 lpm) maximum flow rate at 43.51 psi (3.0 bar)
- Includes installation hardware

#### **Technical Information**

All product dimensions are nominal.

Power source: Battery - DC, included

Faucet:

Flow rate: 0.5 gal/min (1.9 l/min)

Pressure: 45 psi (3.1 bar)

Drain included: No Drain with overflow: No

Spout:

Spout reach: 5-5/16" (135 mm)