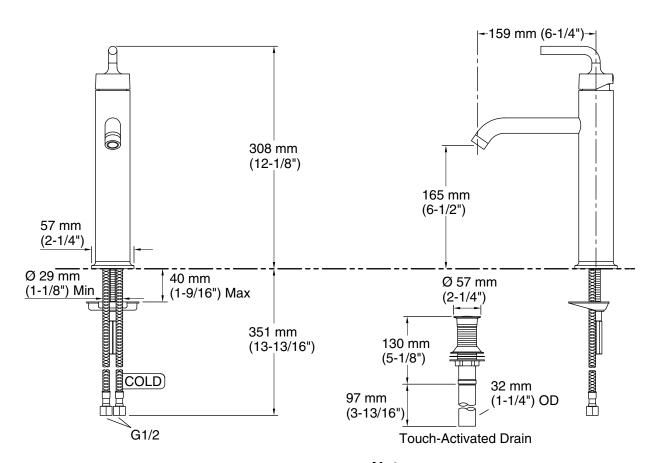

### **Features**

- KOHLER ceramic disc valves exceed industry longevity standards for a lifetime of durable performance
- Lever handle
- Includes flexible G 1/2 supply hoses for easy installation
- Includes drain
- Spout reach 159mm

### **Technical Information**

All product dimensions are nominal.

Faucet:

Flow rate: 2.37 gal/min (9 l/min)