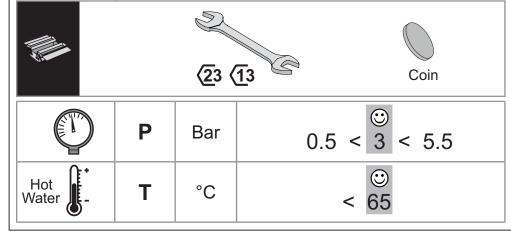

86

Customer Care Email: indiacustomercare@kohler.com

www.kohler.co.in

# **KOHLER**

# INSTALLATION INSTRUCTIONS

**KUMIN** 

98827IN-4/4ND-\*\* SC LAVATORY FAUCET WITH & W/O DRAIN 99448IN-4/4ND-\*\* SC TALL LAVATORY FAUCET WITH & W/O DRAIN

### **BEFORE YOU BEGIN**

All information is based on the latest product information available at the time of publication. Kohler Co. reserves the right to make changes in product characteristics, packaging, or availability at any time without

Please leave these instructions for the consumer. They contain important information.

- 1. Flush the water supply pipes thoroughly to remove debris.
- 2. Shut off the water supplies to the fitting.
- 3. Observe all local plumbing and building codes.

### **CLEANING INSTRUCTION**



## **TOOLS REQUIRED**

4



1227740-IN2