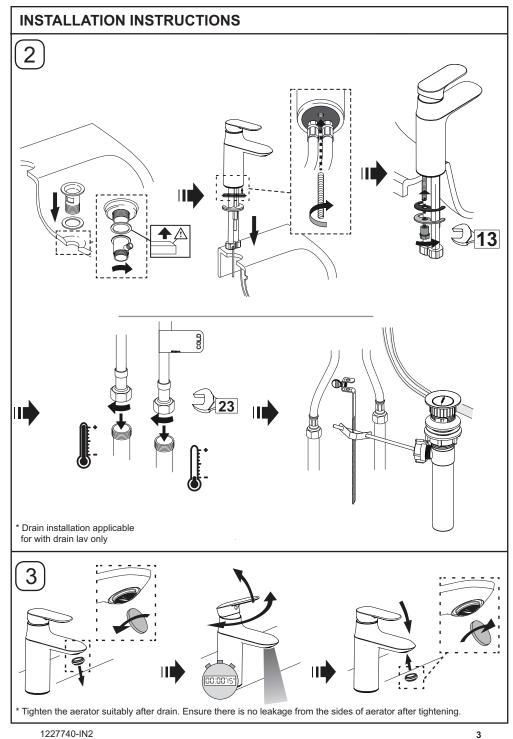

# INSTALLATION INSTRUCTIONS

**KUMIN** 

98827IN-4/4ND-\*\* SC LAVATORY FAUCET WITH & W/O DRAIN 99448IN-4/4ND-\*\* SC TALL LAVATORY FAUCET WITH & W/O DRAIN