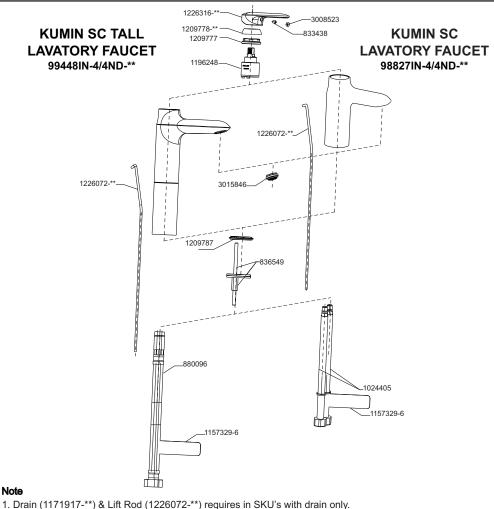

# INSTALLATION INSTRUCTIONS

**KUMIN** 

98827IN-4/4ND-\*\* SC LAVATORY FAUCET WITH & W/O DRAIN 99448IN-4/4ND-\*\* SC TALL LAVATORY FAUCET WITH & W/O DRAIN