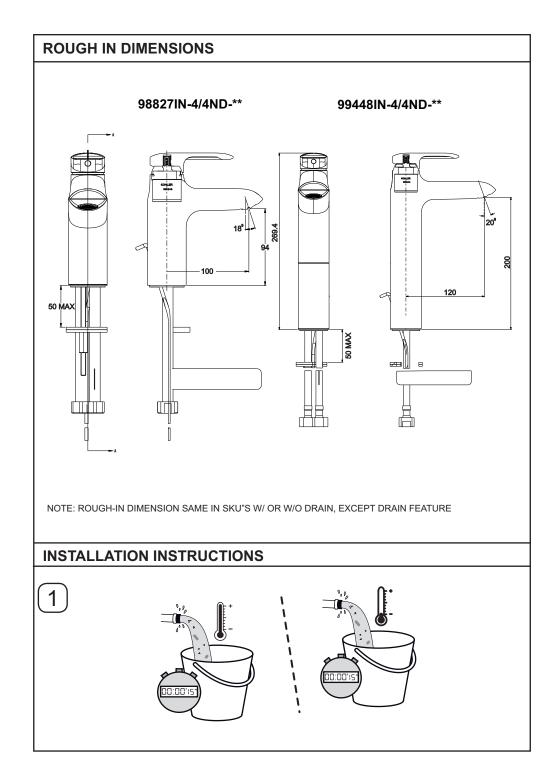

Please leave these instructions for the consumer. They contain important information.

- 1. Flush the water supply pipes thoroughly to remove debris.
- 2. Shut off the water supplies to the fitting.
- 3. Observe all local plumbing and building codes.