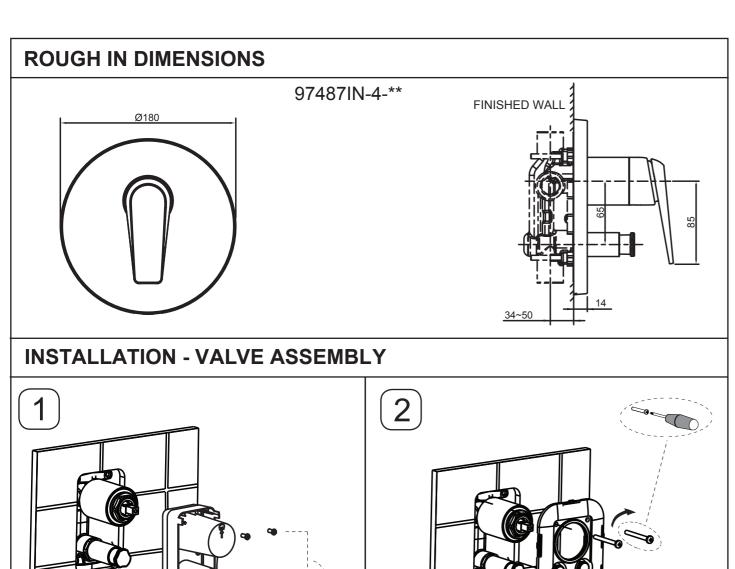

## **INSTALLATION INSTRUCTIONS**

**AVID** 

97487IN-4-\*\*

40MM RECESSED BATH SHOWER TRIM

### **TOOLS REQUIRED**

3

**INSTALLATION - VALVE ASSEMBLY** 

6