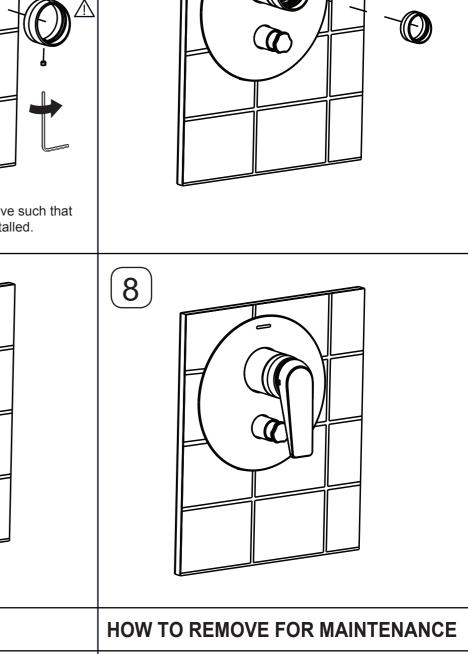

ATH SHOWER TRIM

#### **BEFORE YOU BEGIN**

All information is based on the latest product information available at the time of publication. Kohler Co. reserves the right to make changes in product characteristics, packaging, or availability at any time without notice.

Please leave these instructions for the consumer. They contain important information.

#### NOTES:

- 1. Flush the water supply pipes thoroughly to remove debris.
- Inspect the supply tubing for damage. Replace as necessary.
  Observe local plumbing codes.

- 4. Check for leaks before covering the pipes, repairs as needed.5. Do not remove the plaster guard from the valve body until instructed to.

#### **CLEANING INSTRUCTION**



















### **TOOLS REQUIRED**













3





**INSTALLATION - VALVE ASSEMBLY** 



6