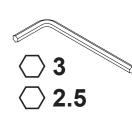

ONS**

**AVID** 

97487IN-4-\*\*

40MM RECESSED BATH SHOWER TRIM

#### **BEFORE YOU BEGIN**

All information is based on the latest product information available at the time of publication. Kohler Co. reserves the right to make changes in product characteristics, packaging, or availability at any time without notice.

Please leave these instructions for the consumer. They contain important information.

#### NOTES:

- 1. Flush the water supply pipes thoroughly to remove debris.
- Inspect the supply tubing for damage. Replace as necessary.
  Observe local plumbing codes.

- 4. Check for leaks before covering the pipes, repairs as needed.5. Do not remove the plaster guard from the valve body until instructed to.

#### **CLEANING INSTRUCTION**



















### **TOOLS REQUIRED**













3





**INSTALLATION - VALVE ASSEMBLY** 



6