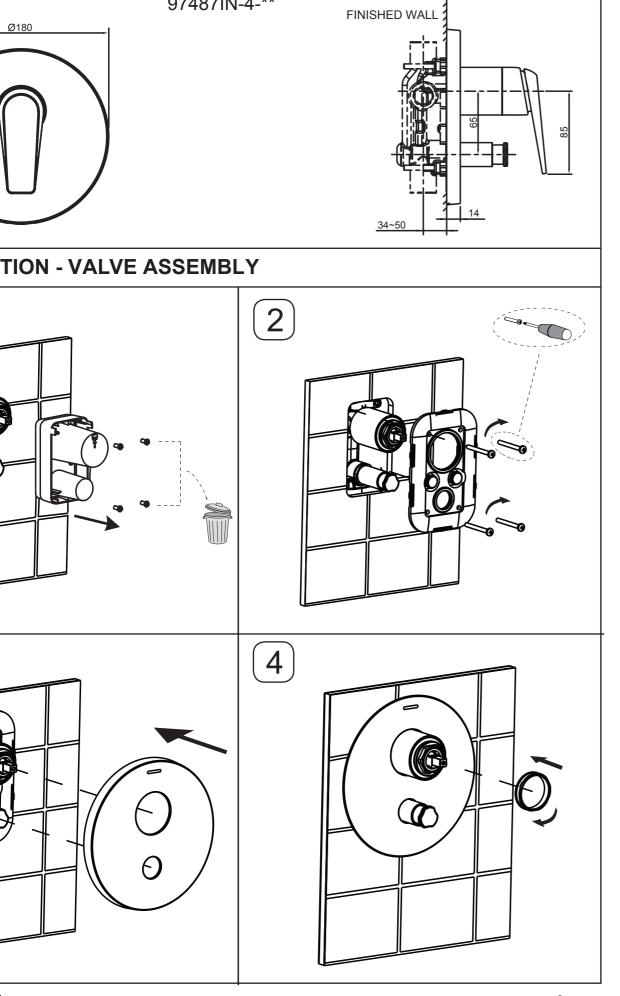

## **INSTALLATION INSTRUCTIONS**

**AVID** 

97487IN-4-\*\*

40MM RECESSED BATH SHOWER TRIM