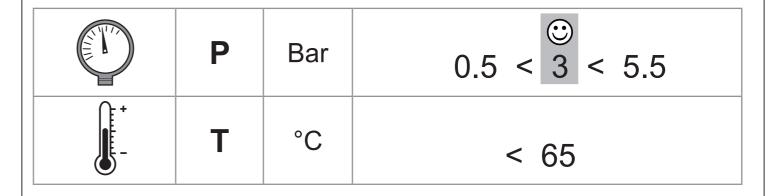

#### NOTES:

- 1. Flush the water supply pipes thoroughly to remove debris.
- Inspect the supply tubing for damage. Replace as necessary.
  Observe local plumbing codes.

- 4. Check for leaks before covering the pipes, repairs as needed.5. Do not remove the plaster guard from the valve body until instructed to.