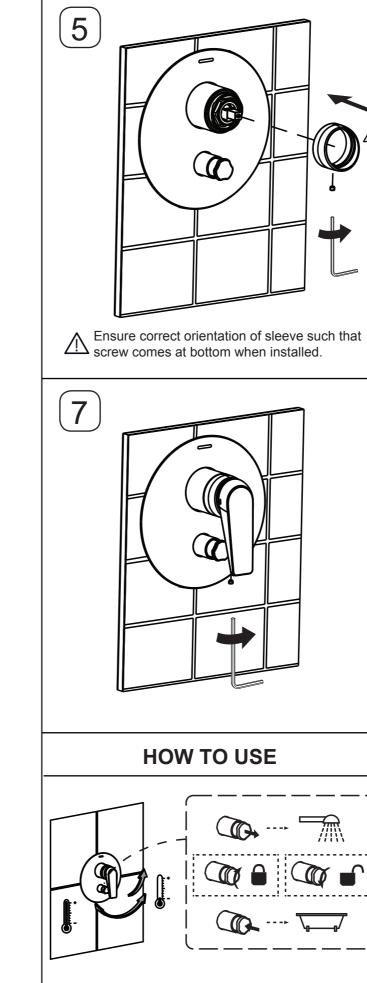

ID** 

97487IN-4-\*\*

40MM RECESSED BATH SHOWER TRIM

#### **BEFORE YOU BEGIN**

All information is based on the latest product information available at the time of publication. Kohler Co. reserves the right to make changes in product characteristics, packaging, or availability at any time without notice.

Please leave these instructions for the consumer. They contain important information.

#### NOTES:

- 1. Flush the water supply pipes thoroughly to remove debris.
- Inspect the supply tubing for damage. Replace as necessary.
  Observe local plumbing codes.

- 4. Check for leaks before covering the pipes, repairs as needed.5. Do not remove the plaster guard from the valve body until instructed to.

#### **CLEANING INSTRUCTION**



















### **TOOLS REQUIRED**













3





**INSTALLATION - VALVE ASSEMBLY** 



6