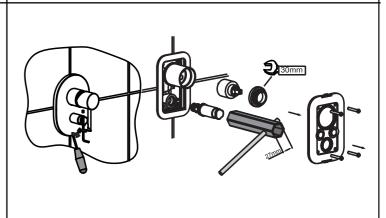

WER TRIM

#### **BEFORE YOU BEGIN**

All information is based on the latest product information available at the time of publication. Kohler Co. reserves the right to make changes in product characteristics, packaging, or availability at any time without notice.

Please leave these instructions for the consumer. They contain important information.

#### NOTES:

- 1. Flush the water supply pipes thoroughly to remove debris.
- Inspect the supply tubing for damage. Replace as necessary.
  Observe local plumbing codes.

- 4. Check for leaks before covering the pipes, repairs as needed.5. Do not remove the plaster guard from the valve body until instructed to.

#### **CLEANING INSTRUCTION**



















### **TOOLS REQUIRED**













3





**INSTALLATION - VALVE ASSEMBLY** 



6