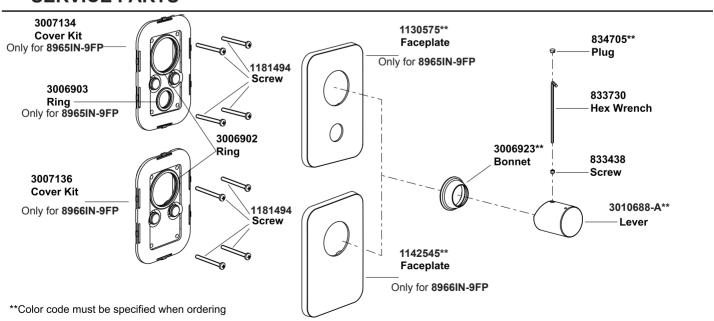

. Push it against the wall. Secure it with the screw(8). Slide the faceplate(9) onto the valve with slots(10) downwards. Push it against the wall. Screw the bonnet(11) on the valve. Install the handle(12) on the valve stem. Tighten the screw(14) with hex wrench(13). Press plug button(15) to the hole.

The illustration shown is the correct position of the handle in the closed position.



#### **CLEANING INSTRUCTIONS**

All Finishes: Clean the finish with mild soap and warm water. Wipe entire surface completely dry with clean soft cloth. Many cleaners may contain chemicals, such as ammonia, chlorine, toilet cleaner etc. which could adversely affect the finish and are not recommended for cleaning.

Do not use abrasive cleaners or solvents on Kohler faucets and fittings.

#### SERVICE PARTS



1172668-2 /Rev. B 2