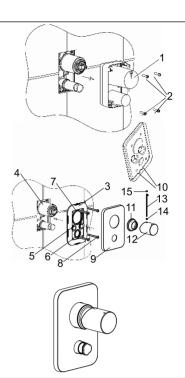

### **INSTALLATION**

**NOTE:** Install valve 880IN according to the rough-in dimensions of 8966IN-9FP, Install valve 882IN according to the rough-in dimensions of 8965IN-9FP.

Remove the plastic guard(1) after completed the finished wall.

NOTE: Retain screws(2).

Slide the cover kit(3) onto the valve(4) with the plugs(5) facing outside

(**NOTE:** Don't squeeze out the rings 6,7). Push it against the wall. Secure it with the screw(8). Slide the faceplate(9) onto the valve with slots(10) downwards. Push it against the wall. Screw the bonnet(11) on the valve. Install the handle(12) on the valve stem. Tighten the screw(14) with hex wrench(13). Press plug button(15) to the hole.

The illustration shown is the correct position of the handle in the closed position.