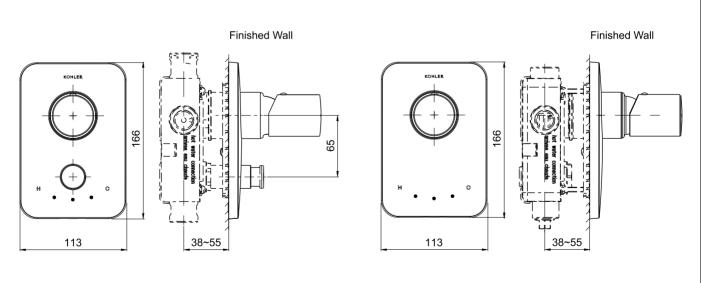

#### **ROUGH-IN DIMENSIONS**

8965IN-9FP 8966IN-9FP

1172668-2 /Rev.B

### **INSTALLATION**

**NOTE:** Install valve 880IN according to the rough-in dimensions of 8966IN-9FP, Install valve 882IN according to the rough-in dimensions of 8965IN-9FP.

Remove the plastic guard(1) after completed the finished wall.