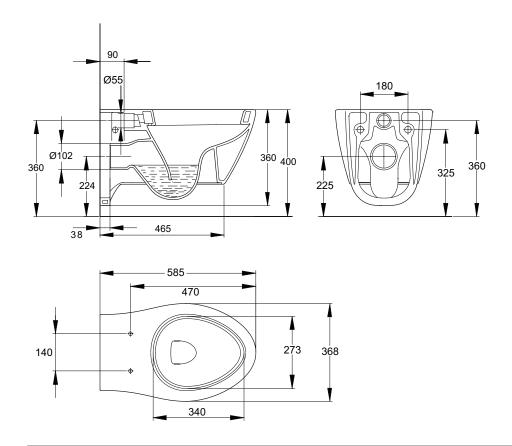

## **Dimensions**

All measurements shown are in millimetres. Sizes are approximate.

Kohler Co. Cromwell Road Cheltenham Gloucestershire GL52 5EP United Kingdom Telephone +44 (0) 870 850 5551 Facsimile +44 (0) 844 472 3063 www.kohler.co.uk