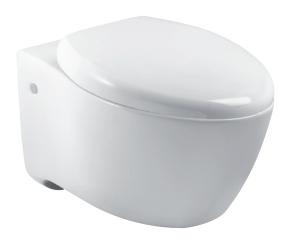

## Via Wall Hung WC

The Via wall hung WC has been designed to seemlessly link with the Presqu'ile sanitary range. It has been designed with an elongated projection for maximum comfort. A concealed wall fixing system results in no dust traps and an easy to clean finish. Supplied with an ergonomically designed slow close seat which features the Kohler French curve design for maximum comfort.

Product 3594W-00 Via Wall Hung WC including slow close

seat

Colours/finishes White (-00)

Material Vitreous china

Weight (kg) 24

Fixings Concealed fixing kit included

Complementary

items