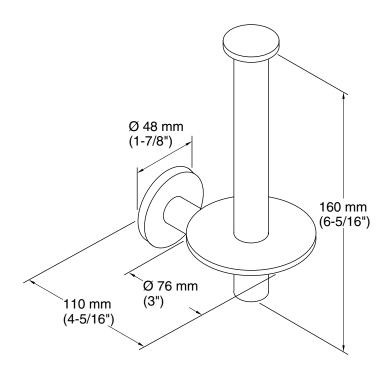

## Purist™ Vertical toilet paper holder K-14444BR

# Purist™ Vertical toilet paper holder K-14444BR

### **Technical Information**

All product dimensions are nominal. Metal

Material: