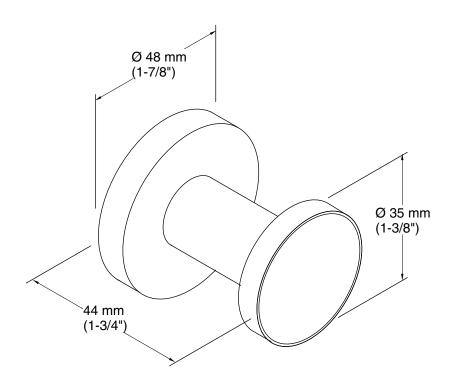

# **Technical Information**

All product dimensions are nominal.

Material: Metal