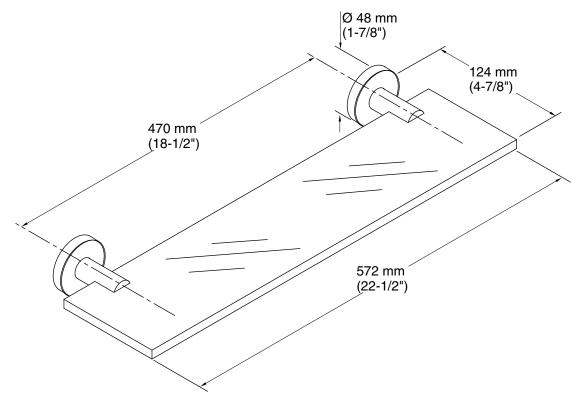

Purist™ Glass Shelf K-14440BR

# **Technical Information**

All product dimensions are nominal. Material: Metal, Glass