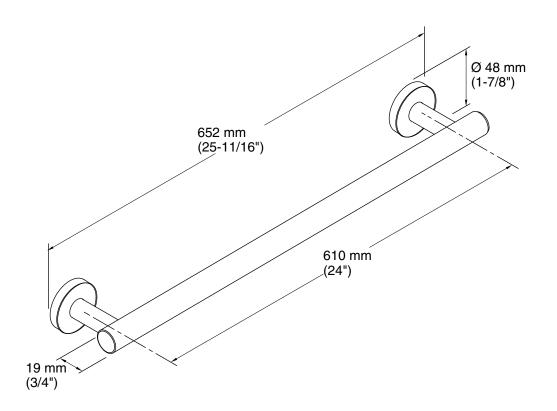

## **Technical Information**

All product dimensions are nominal.

Material: Metal