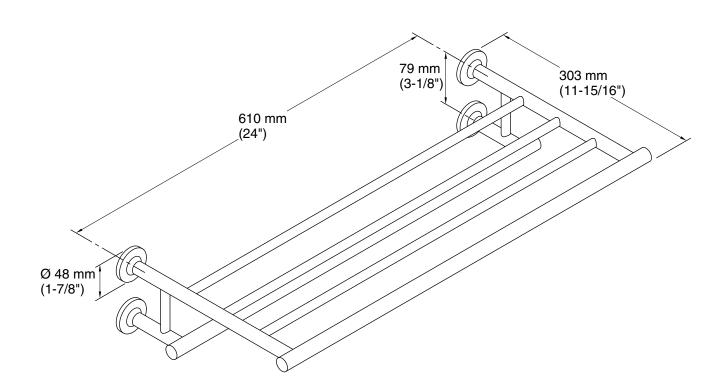

### **Technical Information**

All product dimensions are nominal. Material: Metal