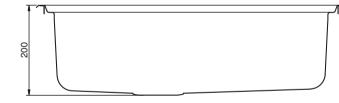

### **ROUGHING-IN**

Reference Value 参考值 T=0.8/1.0厚度: 0.8/1.0

Make sure horizontal and vertical dimensions match the dimensions labeled on the template.

当在台面上一比一描绘切割线时,务必确保模板 的水平和竖直尺寸与模板上标注的一致。

### 尺寸图

手套

Kohler reserves the right to change marked dimensions without prior notice. 科勒公司保留随时变更图中标示尺寸的权利,无需另行通知。