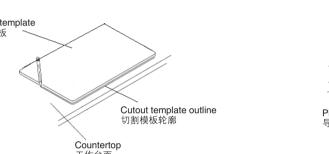

#### For new installations:

- Cut along the line dedicated to the installation type as you Carefully place the cutout template on the countertop in
- the desired position. Make sure the sink will not interfere with the cabinet.
- Trace the cutout template outline onto the countertop. Drill a pilot hole inside the cutting line. Using a jig or keyhole saw, **cut along the outline** to cut out the opening in the Countertop.

Trace the outline of the cutout template on the countertop with a pencil at the desired installation location. 用铅笔在厨房工作台面上您希望 安装水槽的位置画下切割模板的轮廓

#### 1. 准备安装

警告: 小心人身伤害。金属表面非常锋利,可能导致 严重的划伤。请使用手套,并小心接触水槽边缘。

- 请沿着您期望安装方式剪切切割模板。
- 细心地将切割模板放在厨房工作台面上您希望安装水槽的 位置。
- 确保水槽不会和橱柜互相干扰。 请在工作台面上画下切割模板的轮廓。
- 在切割线内部钻一个导向孔。使用剑齿锯或锁眼锯,沿着 **轮廓线进行切割**,在工作台面上切割出水槽安装孔。

Cut along the outline to cut out the opening in the countertop 沿着画出的轮廓线切出