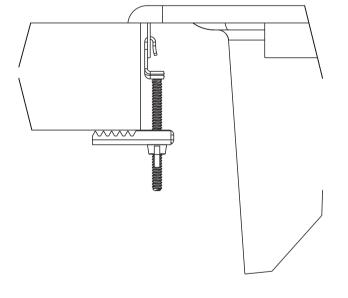

#### 3. Install the Sink

- A. Self-rimming Installation Install the clips into hole of the hook.
- Adjust the clip teeth parallel to the sink edge.

#### A. 台上安装

• 将夹子按图示挂在小槽背面的安装孔上。 • 将夹子的齿耙调整为平行于水槽边的方向。

#### Paste sealing tape along the back rim of the sink. Apply a bead of quality sealant on the sealing tape to maximize sealing effect.

- **NOTE:** The clips may need to be repositioned to compensate for an uneven countertop. • Position the sink onto the cut-out area. Don't loose the

- Tighten the screws to lower the sink rim down onto the
- countertop. Do not overtighten. Use a dry cloth to wipe away any excess sealant. Verify that there are no gaps.