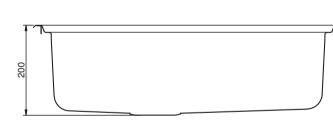

### **ROUGHING-IN**

Reference Value 参考值 T=0.8/1.0厚度: 0.8/1.0

Make sure horizontal and vertical dimensions match the dimensions labeled on the template.

当在台面上一比一描绘切割线时,务必确保模板 的水平和竖直尺寸与模板上标注的一致。

### 尺寸图

手套

Kohler reserves the right to change marked dimensions without prior notice. 科勒公司保留随时变更图中标示尺寸的权利,无需另行通知。