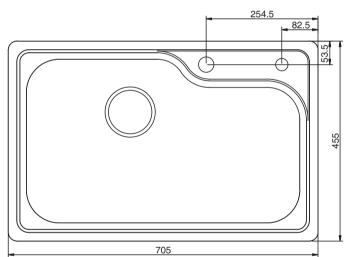

### **ROUGHING-IN**

Reference Value 参考值 T=0.8/1.0厚度: 0.8/1.0

Make sure horizontal and vertical dimensions match the dimensions labeled on the template.

当在台面上一比一描绘切割线时,务必确保模板 的水平和竖直尺寸与模板上标注的一致。

### 尺寸图

手套

Kohler reserves the right to change marked dimensions without prior notice. 科勒公司保留随时变更图中标示尺寸的权利,无需另行通知。

## WHEN PLOTTING TEMPLATE FULL SIZE:

↑ 不要用湿布、水或其他液体清洁水槽背面的底涂涂层。

- Kohler kitchen sink accessories, including bottom basin racks, 科勒厨房水槽附件,包括底部盆架、金属丝冲洗篮、砧板和沥 水篮均有助于保护您的水槽表面。

FOR UNDERCOUNTER INSTALLATION CUT ALONG THIS LINE 专用于台下安装 沿此线切割

FOR SELF-RIMMING INSTALLATION **CUT ALONG THIS LINE** 专用于台上安装 沿此线切割

RIM OF SINK 水槽边缘

1496622-T2-A

668mm

688mm