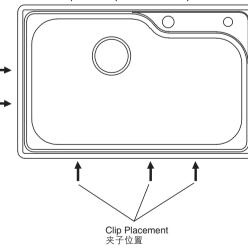

#### 3. Install the Sink

- A. Self-rimming Installation Install the clips into hole of the hook.
- Adjust the clip teeth parallel to the sink edge.

#### A. 台上安装

• 将夹子按图示挂在小槽背面的安装孔上。 • 将夹子的齿耙调整为平行于水槽边的方向。