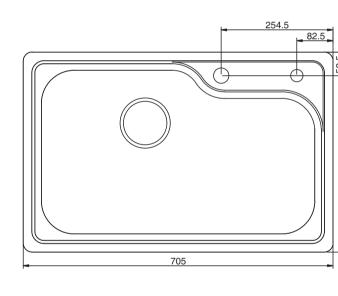

### **ROUGHING-IN**

Reference Value 参考值 T=0.8/1.0厚度: 0.8/1.0

Make sure horizontal and vertical dimensions match the dimensions labeled on the template.

当在台面上一比一描绘切割线时,务必确保模板 的水平和竖直尺寸与模板上标注的一致。

### 尺寸图

手套

Kohler reserves the right to change marked dimensions without prior notice. 科勒公司保留随时变更图中标示尺寸的权利,无需另行通知。

## WHEN PLOTTING TEMPLATE FULL SIZE:

↑ 不要用湿布、水或其他液体清洁水槽背面的底涂涂层。

- Kohler kitchen sink accessories, including bottom basin racks, 科勒厨房水槽附件,包括底部盆架、金属丝冲洗篮、砧板和沥 水篮均有助于保护您的水槽表面。

FOR UNDERCOUNTER INSTALLATION CUT ALONG THIS LINE 专用于台下安装 沿此线切割

FOR SELF-RIMMING INSTALLATION **CUT ALONG THIS LINE** 专用于台上安装 沿此线切割

RIM OF SINK 水槽边缘

1496622-T2-A

668mm

688mm