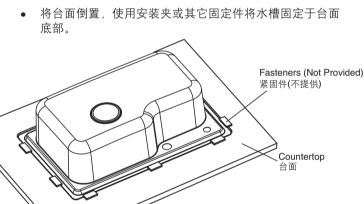

#### Allow the sealant to cure for at least 30 minutes. B. Undercounter Installation

- Apply a bead of silicone sealant or rubber sealant around the inner rim of the sink. Reverse the countertop and fix the sink to the countertop
- bottom with clips or other fastener.

• 拧紧螺丝,将水槽边缘向橱柜台面拉近。请不要拧得过

用一块干布,擦掉任何多余的密封剂。

沿水槽边缘靠近内缘处涂抹硅胶或橡胶密封胶。

让密封剂凝固至少三十分钟时间。

确认没有任何缝隙。

B. 台下安装

- Use a dry cloth to wipe away any excess sealant. Verify that there are no gaps.
- Allow the sealant to cure for at least 30 minutes. Reverse the countertop back and fix into the cabinet.

- 用一块干布,擦掉任何多余的密封剂。
- 确认没有任何缝隙。 让密封剂凝固至少三十分钟时间。 将台面翻转安装至底柜上。