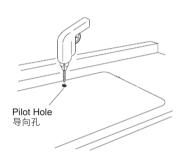

#### For new installations:

- Cut along the line dedicated to the installation type as you Carefully place the cutout template on the countertop in
- the desired position. Make sure the sink will not interfere with the cabinet.
- Trace the cutout template outline onto the countertop. Drill a pilot hole inside the cutting line. Using a jig or keyhole saw, **cut along the outline** to cut out the opening in the Countertop.

#### 1. 准备安装

警告: 小心人身伤害。金属表面非常锋利,可能导致 严重的划伤。请使用手套,并小心接触水槽边缘。

- 请沿着您期望安装方式剪切切割模板。
- 细心地将切割模板放在厨房工作台面上您希望安装水槽的 位置。
- 确保水槽不会和橱柜互相干扰。 请在工作台面上画下切割模板的轮廓。
- 在切割线内部钻一个导向孔。使用剑齿锯或锁眼锯,沿着 **轮廓线进行切割**,在工作台面上切割出水槽安装孔。