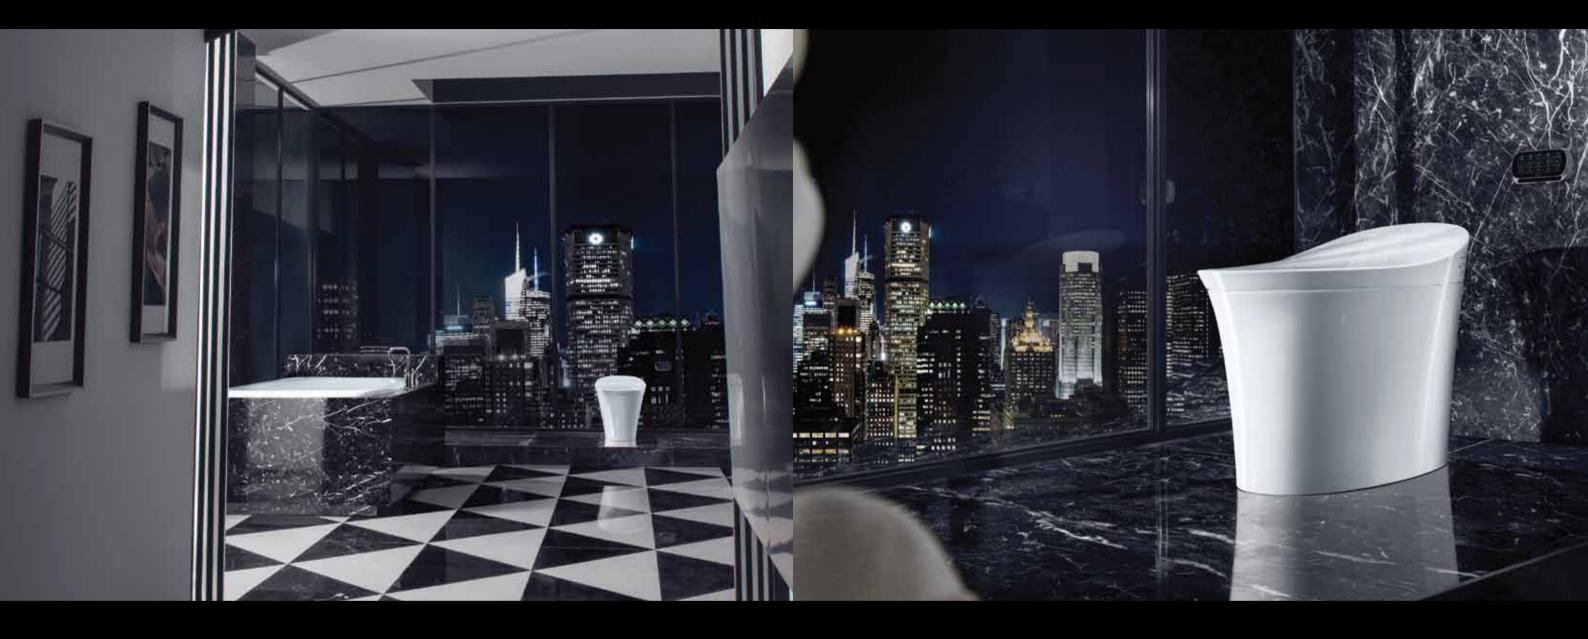

Brochure (English version)

Since 1873

With its clean, refined lines, Veil is the height of contemporary design and function. Every detail is meticulously attended to, from the concealed tank and integrated mounting hardware to the self-sanitizing bidet. The result is a smart, easy-to-clean toilet with a sleek, seamless look.