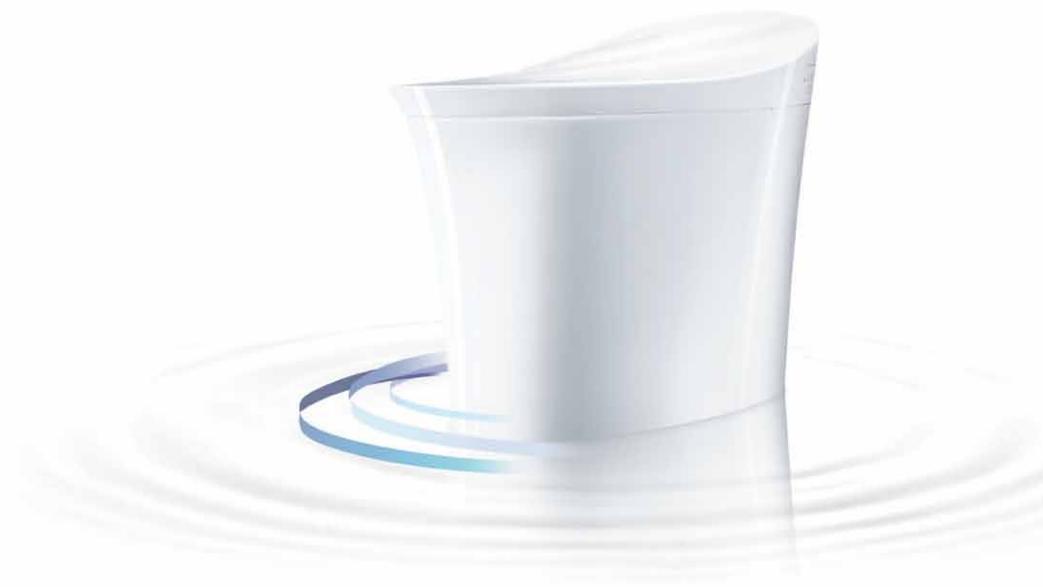

Brochure (English version)

Since 1873

With its clean, refined lines, Veil is the height of contemporary design and function. Every detail is meticulously attended to, from the concealed tank and integrated mounting hardware to the self-sanitizing bidet. The result is a smart, easy-to-clean toilet with a sleek, seamless look.