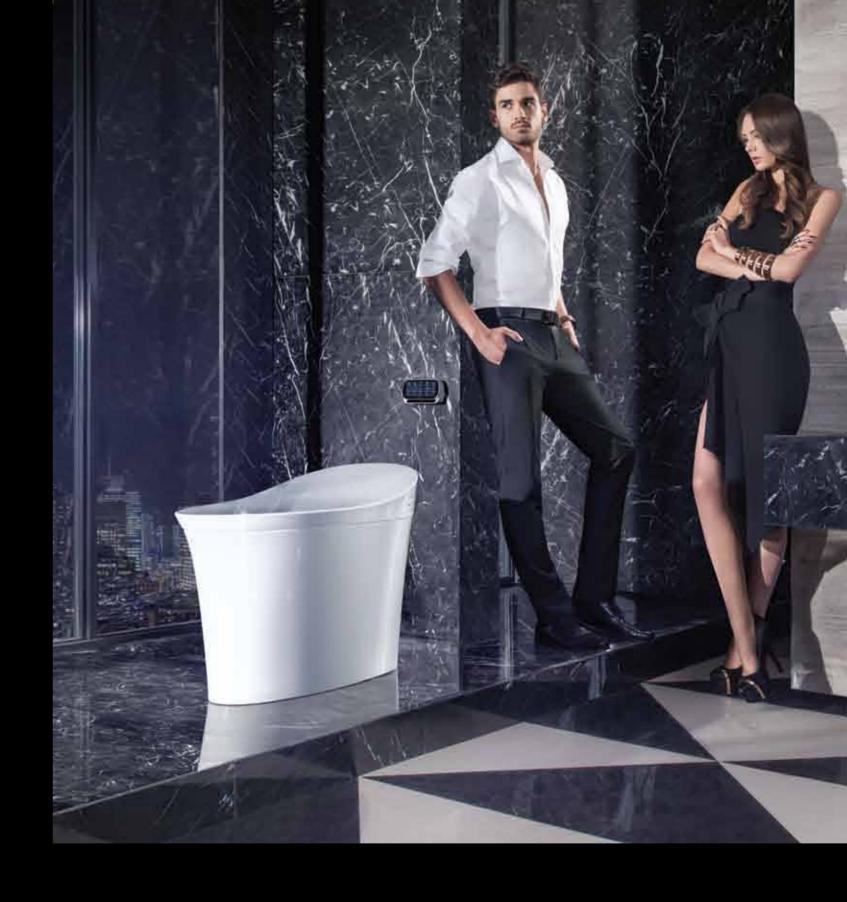

Brochure (English version)

Since 1873

With its clean, refined lines, Veil is the height of contemporary design and function. Every detail is meticulously attended to, from the concealed tank and integrated mounting hardware to the self-sanitizing bidet. The result is a smart, easy-to-clean toilet with a sleek, seamless look.