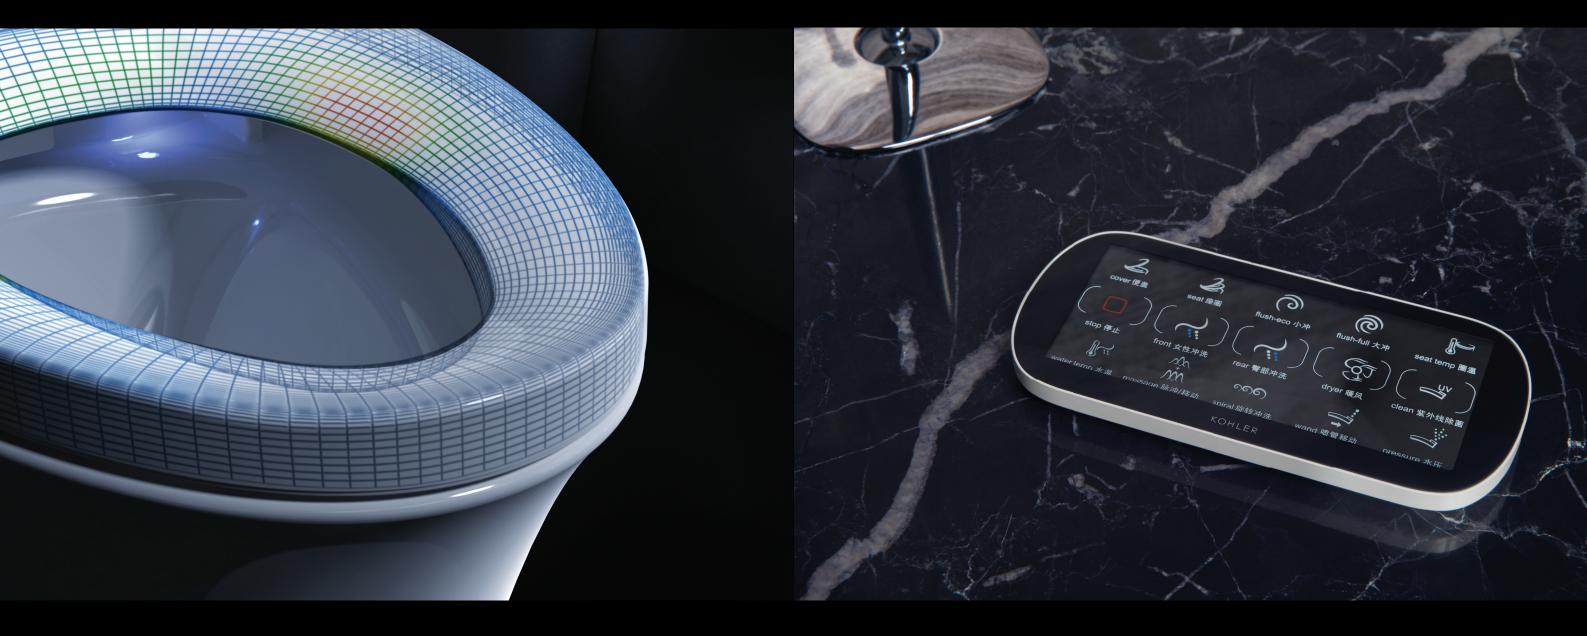

### French Curve Seat

The integrated French Curve Seat is ergonomically designed to minimize pressure points and enhance comfort. Additionally, the seat is made with antibacterial material for improved hygiene.

### **Remote Control**

Designed to fit easily in your hand for one-touch control, the remote control offers ready access to the full menu of cleansing features.

4

# **Multi-Function Dual Nozzles**

Front wash: air-infused gentle cleansing with 78 fine nozzles

Rear wash: spiral spray offers broad cleansing coverage

Pulsating wash: intermittent spray cleanses and soothes

Oscillating wash: spray moves back and forth for more effective cleansing

UV-sanitizing: UV light disinfects wand automatically every 24 hours

Self-cleaning: wand is automatically washed with sterilized water after every use