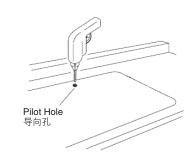

#### For new installations:

- Cut out the cut-out template along the marked line. Carefully place the cutout template on the countertop in the desired position.
- Make sure the sink will not interfere with the cabinet. • Trace the cutout template outline onto the countertop. Drill a pilot hole inside the cutting line. Using a jig or keyhole saw, cut along the outline to cut out the opening

#### 对于新安装:

- 沿着标注的"沿此线切割"剪出切割模板。 ● 细心地将切割模板放在厨房工作台面上您希望安装水槽的
- 确保水槽不会和橱柜互相干扰。 请在工作台面上画下切割模板的轮廓。 在切割线内部钻一个导向孔。使用剑齿锯或锁眼锯,沿着