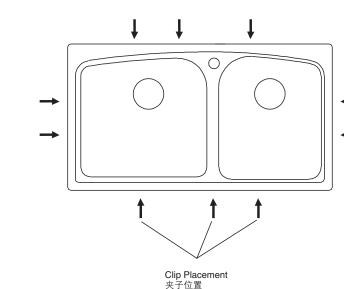

#### 3. Install the Sink

 Install the clips into hole of the hook. Adjust the clip teeth parallel to the sink edge.

Paste sealing tape along the back rim of the sink.

#### 3. 安装水槽

• 将夹子按图示挂在小槽背面的安装孔上。 • 将夹子的齿耙调整为平行于水槽边的方向

- 水槽边缘背面贴上密封条。 • 之后于密封条上再涂上一层优质密封剂,以加强密封防水
- 注意: 对于不平坦的厨房工作台面,可能需要重新确定夹子的 位置, 以弥补台面的不平。
  - 将水槽置入切割区域,注意不要将夹子碰掉。 • 拧紧螺丝,将水槽边缘向橱柜台面拉近。请不要拧得过
  - 用一块干布,擦掉任何多余的密封剂。
- 确认没有任何缝隙。
- 让密封剂凝固至少三十分钟时间。