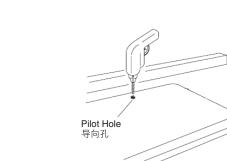

#### For new installations:

- Cut out the cut-out template along the marked line. Carefully place the cutout template on the countertop in the desired position.
- Make sure the sink will not interfere with the cabinet. • Trace the cutout template outline onto the countertop. Drill a pilot hole inside the cutting line. Using a jig or keyhole saw, cut along the outline to cut out the opening

#### 对于新安装:

- 沿着标注的"沿此线切割"剪出切割模板。 ● 细心地将切割模板放在厨房工作台面上您希望安装水槽的
- 确保水槽不会和橱柜互相干扰。 请在工作台面上画下切割模板的轮廓。 在切割线内部钻一个导向孔。使用剑齿锯或锁眼锯,沿着