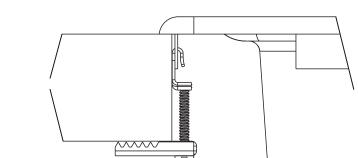

#### 3. Install the Sink

 Install the clips into hole of the hook. Adjust the clip teeth parallel to the sink edge.

Paste sealing tape along the back rim of the sink.

#### maximize sealing effect. **NOTE:** The clips may need to be repositioned to compensate

Apply a bead of quality sealant on the sealing tape to

- for an uneven countertop. Position the sink onto the cut-out area. Don't loose the
- Tighten the screws to lower the sink rim down onto the
- countertop. Do not overtighten. Use a dry cloth to wipe away any excess sealant.
- Verify that there are no gaps.
- Install the garbage disposal, if used, according to the manufacturer's instructions.
- Connect and tighten the trap to the strainer, and complete the water supply connections to the faucet according to the instructions packed with the faucet.
- Run water into the sink and check for leaks.

#### 3. 安装水槽

• 将夹子按图示挂在小槽背面的安装孔上。 • 将夹子的齿耙调整为平行于水槽边的方向

- 水槽边缘背面贴上密封条。 • 之后于密封条上再涂上一层优质密封剂,以加强密封防水
- 注意: 对于不平坦的厨房工作台面,可能需要重新确定夹子的 位置, 以弥补台面的不平。
  - 将水槽置入切割区域,注意不要将夹子碰掉。 • 拧紧螺丝,将水槽边缘向橱柜台面拉近。请不要拧得过
  - 用一块干布,擦掉任何多余的密封剂。
- 确认没有任何缝隙。
- 让密封剂凝固至少三十分钟时间。

- 如果使用垃圾处理器的话,根据生产商指示,安装垃圾处 • 连接并拧紧下水器和下水管,根据龙头所附的指示完成通
- 将水注入水槽,检查是否漏水。

往龙头的供水连接。