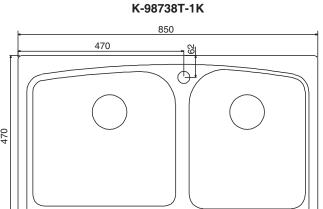

#### **ROUGHING-IN**

Reference Value

Kohler reserves the right to change marked dimensions without prior notice. 科勒公司保留随时变更图中标示尺寸的权利,无需另行通知。

## 单位: 毫米

#### WHEN PLOTTING TEMPLATE FULL SIZE:

Make sure horizontal and vertical dimensions match the dimensions labeled on the template.

当在台面上一比一描绘切割线时, 务必确保模板的水平和竖直尺寸与模板上标注的一致。

834mm

**CUT ALONG THIS LINE** 沿此线切割