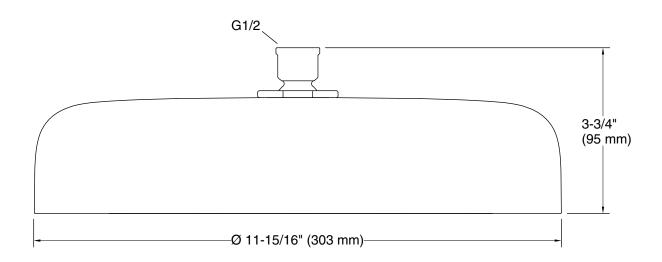

#### Installation

- G 1/2 inlet connection.
- Requires single-function rainhead shower arm and flange (sold separately).

## **Technical Information**

All product dimensions are nominal.