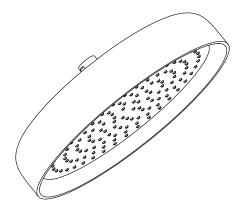

# Statement™

Round 10" 2.5 gpm rainhead K-26291T

#### **Features**

- Single-function round rainhead features Full Coverage with Katalyst technology, a drenching spray experience ideal for rinsing shampoo from hair.
- MasterClean™ sprayface features an easy-to-clean surface that withstands mineral buildup.
- Optimized sprayface for maximum performance.
- 2.5 gpm (9.5 lpm) maximum flow rate at 80 psi (5.5 bar).

# Technology

Katalyst® air-induction technology infuses water with air, creating bigger drops for a more powerful spray.