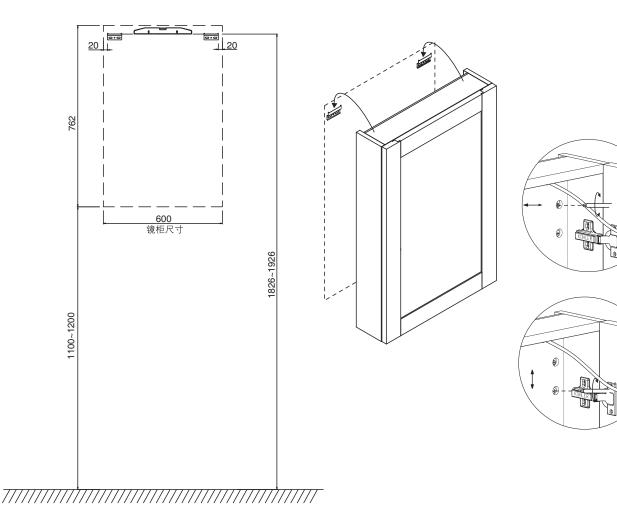

### 2. Installation of Anti-Fog Film

CAUTION! To avoid electric shock, please ask the professional electrician to connect the cables. Please obey the local electricity regulations.

CAUTION! To avoid electric shock, please power off before cable connection.

Please connect the wires before hanging the mirrored cabinet if the position for wire connection is behind it.

#### 2. 防雾膜功能的安装

♠ 警告! 小心触电。 请找合格的电工来进行所有的电路 连接,请遵循当地电力规则。

↑ 警告! 小心触电。进行电路连接之前,请切断电源。

如接线位置在镜柜背后,请在挂起镜柜前接好线路。