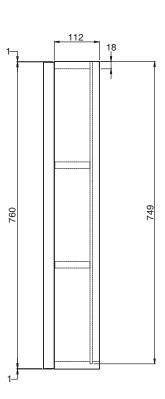

## **TOOLS AND MATERIALS**

- Pencil
- Measuring Tape
- Level
- · Safety Glasses
- Drill
- Screwdrivers

UNIT:mm 单位:毫米

## 尺寸图

工具及材料

铅笔

卷尺

水平尺

手枪钻

螺丝刀

安全眼镜

Reference Value 参考值

Kohler reserves the right to change marked dimensions without prior notice. 科勒公司保留随时变更图中标示尺寸的权利,无需另行通知。