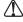

#### 1. Secure the Mirrored Cabinet

## $\triangle$

WARNING: Risk of property damage. The mirrored cabinet is heavy. Obtain sufficient help to lift or move it. It is suggested to remove the door panel before hanging the mirrored cabinet. If not, please make sure to press the door panel firmly when lifting it. Otherwise, the door panel may open by itself, which may affect installation or cause damage.

- · Decide on the location of the mirrored cabinet.
- Mark the positions of the wall hanging brackets on the wall according to the dimensions given.

CAUTION! Make sure that you avoid hidden cables and pipes when you drill holes in the wall.

## 1. 安装镜柜

警告:存在产品损失风险!镜柜较重,请小心轻放,并寻求他人帮助。为安全起见,建议在吊挂镜柜前先将门板卸下,如未卸下门板,托举时请勿必压住镜门以免镜门打开影响安装或造成损伤。

- 确定镜柜的安装位置。
- 根据所示尺寸,在墙上标出挂墙式托架的位置。

小心! 在墙上钻孔时请务必小心避开内设的缆线和管道。

- Using a suitable drill, drill the holes for the wall hanging brackets. Secure the brackets to the wall with the appropriate wall plugs and screws.
- Please check with leveling ruler to ensure that the wall hanging bracket is level.
- Place the mirror cabinet on the wall, hanging it over the brackets on the wall.
- Level the cabinet by adjusting the adjustment screws. The top screw adjusts the cabinet horizontally, and the bottom screw adjusts it vertically.
- Use a spirit level to ensure the cabinet is level.

- 使用合适的电钻在墙上钻出挂墙式托架的安装孔。适用相 应的墙面插塞和螺丝将托架固定在墙上。
- 使用水平尺检查,确保墙式托架水平。
- 将镜柜挂上托架,安装在墙上。
- 转动调节螺钉,使镜柜保持水平。上部的螺钉前后调节镜柜,下部螺钉则上下调节。
- 使用水平仪检验,确保镜柜水平。