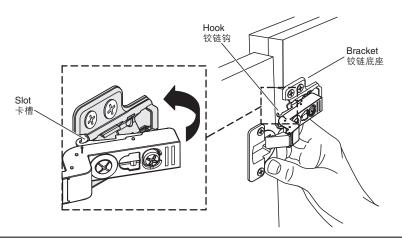

#### 4. Door Reinstallation

**NOTE:** To ease installation, get assistance supporting the door.

- · Align the hinge hooks with the slot of the top bracket.
- · Slide the hinge onto the top bracket.
- · Clip the hinge onto the bracket to secure.
- · Repeat for the lower hinge.

#### 4. 门板重装

注意: 为使安装更为简便,请在支撑门板时寻求他人帮助。

- 将铰链钩与顶部铰链底座的卡槽对齐。
- 将铰链滑入顶部铰链底座。
- 将铰链扣紧。
- 重复相同步骤,安装下部铰链。