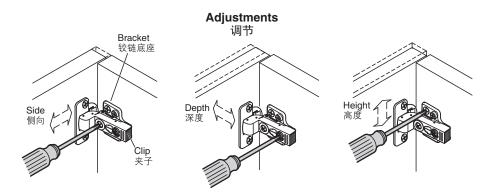

### 3. Door Adjustments

#### Adjustment

Refer to the illustration and note the screwdriver location for the desired adjustment.

### 3. 门的调节

#### 调节

如图所示,请在铰链各处正确使用螺丝刀,将门板调节到 所需位置。