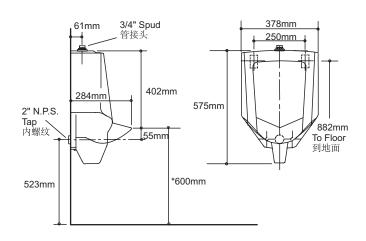

## **ROUGHING-IN**

## 尺寸图

- \* Fixture dimensions are nominal and conform to tolerances by ASME Standard A112.19.2M.
- \* 部件尺寸为标定值,误差符合美国机械工程学会标准ASME (A112.19.2M)。

#### K-4978T-ET

#### K-4978T-ER

Note: The average water consumption will be no more than 3L.

注:冲洗水量不大于3L。

出水口详细图

#### **INSTALLATION**

Refer to the roughing-in drawing for proper heights of supply and waste locations. Install supply piping and waste piping in accordance with local plumbing codes.

- Measure from floor to centerline of waste outlet 523mm high and anchor waste pipe with 2" NPS male nipple protruding approximate 13mm past the finished wall.
- 2. Measure from floor to centerline of hanger brackets 882mm and anchor hangers securely to the wall.
- Screw the waste fitting (supplied with urinal) to the waste pipe nipple so that the face of outlet flange is 12mm from finished wall. Refer OUTLET DETAILS.
- Place sponge rubber gasket onto waste fitting (beveled side facing urinal).
- 5. Place urinal on hangers and let gently slide down into position.
- Secure waste fitting to urinal using the two bolts and washers supplied.
- Connect the flushometer valve to the supply nipple and urinal according to the flushometer valve manufacturer's recommendations.
- Check for tightness of all connetions and turn on the water.
  Flush urinal and adjust the control stop on the flushometer valve for flow volume, if needed.

#### 安装

请参照尺寸图,以确保供水管及污水管的位置正确;且须遵守 当地给排水规定来安装供水管和污水管。

- 1. 由地面到污水管出口中心线高度为523mm, 用2" NPS的公螺纹接套固定污水管, 公螺纹接套须凸出完工墙约13mm。
- 2. 由地面到挂钩的中心线高度应为882mm,把挂钩安稳地固定在墙上。
- 3. 将污水管装置(随产品供应)上紧于污水管螺纹接套上,出水 法兰到完工墙的距离为12mm。请参考出水口详细图。
- 4. 把海绵橡胶密封垫圈放在污水管装置之上(斜面应朝向小便器)。
- 5. 把小便器放在挂钩上,轻轻向下推至恰当的位置。
- 6. 用已提供的两个螺栓和垫圈,把污水管装置固定在小便器上。
- 7. 按冲水表阀制造商的指引,把冲水表阀接上供水管螺纹接套及小便器。
- 8. 检查所有连接是否上紧,然后打开供水管,冲洗小便器,如 有需要可调整冲水表阀上的流量调节器。
- 注:如果订购的是K-4978T-ER后进水小便器,当计划安装时,安装人员必须使进水连接口位于小便器的背后。