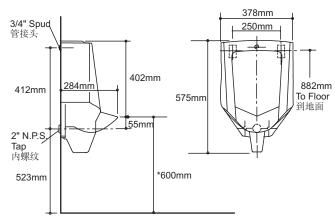

## **ROUGHING-IN**

## 尺寸图

- \* Fixture dimensions are nominal and conform to tolerances by ASME Standard A112.19.2M.
- \* 部件尺寸为标定值,误差符合美国机械工程学会标准ASME (A112.19.2M)。

#### K-4978T-ET

#### K-4978T-ER

Note: The average water consumption will be no more than 3L.

注:冲洗水量不大于3L。

出水口详细图

#### **INSTALLATION**

Refer to the roughing-in drawing for proper heights of supply and waste locations. Install supply piping and waste piping in accordance with local plumbing codes.

- Measure from floor to centerline of waste outlet 523mm high and anchor waste pipe with 2" NPS male nipple protruding approximate 13mm past the finished wall.
- 2. Measure from floor to centerline of hanger brackets 882mm and anchor hangers securely to the wall.
- Screw the waste fitting (supplied with urinal) to the waste pipe nipple so that the face of outlet flange is 12mm from finished wall. Refer OUTLET DETAILS.
- Place sponge rubber gasket onto waste fitting (beveled side facing urinal).
- 5. Place urinal on hangers and let gently slide down into position.
- Secure waste fitting to urinal using the two bolts and washers supplied.
- Connect the flushometer valve to the supply nipple and urinal according to the flushometer valve manufacturer's recommendations.
- Check for tightness of all connetions and turn on the water.
  Flush urinal and adjust the control stop on the flushometer valve for flow volume, if needed.

#### 安装

请参照尺寸图,以确保供水管及污水管的位置正确;且须遵守 当地给排水规定来安装供水管和污水管。

- 1. 由地面到污水管出口中心线高度为523mm, 用2" NPS的公螺纹接套固定污水管, 公螺纹接套须凸出完工墙约13mm。
- 2. 由地面到挂钩的中心线高度应为882mm,把挂钩安稳地固定在墙上。
- 3. 将污水管装置(随产品供应)上紧于污水管螺纹接套上,出水 法兰到完工墙的距离为12mm。请参考出水口详细图。
- 4. 把海绵橡胶密封垫圈放在污水管装置之上(斜面应朝向小便器)。
- 5. 把小便器放在挂钩上,轻轻向下推至恰当的位置。
- 6. 用已提供的两个螺栓和垫圈,把污水管装置固定在小便器上。
- 7. 按冲水表阀制造商的指引,把冲水表阀接上供水管螺纹接套及小便器。
- 8. 检查所有连接是否上紧,然后打开供水管,冲洗小便器,如 有需要可调整冲水表阀上的流量调节器。
- 注:如果订购的是K-4978T-ER后进水小便器,当计划安装时,安装人员必须使进水连接口位于小便器的背后。