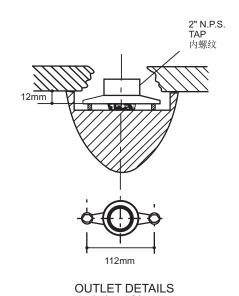

#### K-4978T-ER

Note: The average water consumption will be no more than 3L.

注:冲洗水量不大于3L。

出水口详细图

#### **INSTALLATION**

Refer to the roughing-in drawing for proper heights of supply and waste locations. Install supply piping and waste piping in accordance with local plumbing codes.

- Measure from floor to centerline of waste outlet 523mm high and anchor waste pipe with 2" NPS male nipple protruding approximate 13mm past the finished wall.
- 2. Measure from floor to centerline of hanger brackets 882mm and anchor hangers securely to the wall.
- Screw the waste fitting (supplied with urinal) to the waste pipe nipple so that the face of outlet flange is 12mm from finished wall. Refer OUTLET DETAILS.
- Place sponge rubber gasket onto waste fitting (beveled side facing urinal).
- 5. Place urinal on hangers and let gently slide down into position.
- Secure waste fitting to urinal using the two bolts and washers supplied.
- Connect the flushometer valve to the supply nipple and urinal according to the flushometer valve manufacturer's recommendations.
- Check for tightness of all connetions and turn on the water.
  Flush urinal and adjust the control stop on the flushometer valve for flow volume, if needed.

#### 安装

请参照尺寸图,以确保供水管及污水管的位置正确;且须遵守 当地给排水规定来安装供水管和污水管。

- 1. 由地面到污水管出口中心线高度为523mm, 用2" NPS的公螺纹接套固定污水管, 公螺纹接套须凸出完工墙约13mm。
- 2. 由地面到挂钩的中心线高度应为882mm,把挂钩安稳地固定在墙上。
- 3. 将污水管装置(随产品供应)上紧于污水管螺纹接套上,出水 法兰到完工墙的距离为12mm。请参考出水口详细图。
- 4. 把海绵橡胶密封垫圈放在污水管装置之上(斜面应朝向小便器)。
- 5. 把小便器放在挂钩上,轻轻向下推至恰当的位置。
- 6. 用已提供的两个螺栓和垫圈,把污水管装置固定在小便器上。
- 7. 按冲水表阀制造商的指引,把冲水表阀接上供水管螺纹接套及小便器。
- 8. 检查所有连接是否上紧,然后打开供水管,冲洗小便器,如 有需要可调整冲水表阀上的流量调节器。
- 注:如果订购的是K-4978T-ER后进水小便器,当计划安装时,安装人员必须使进水连接口位于小便器的背后。