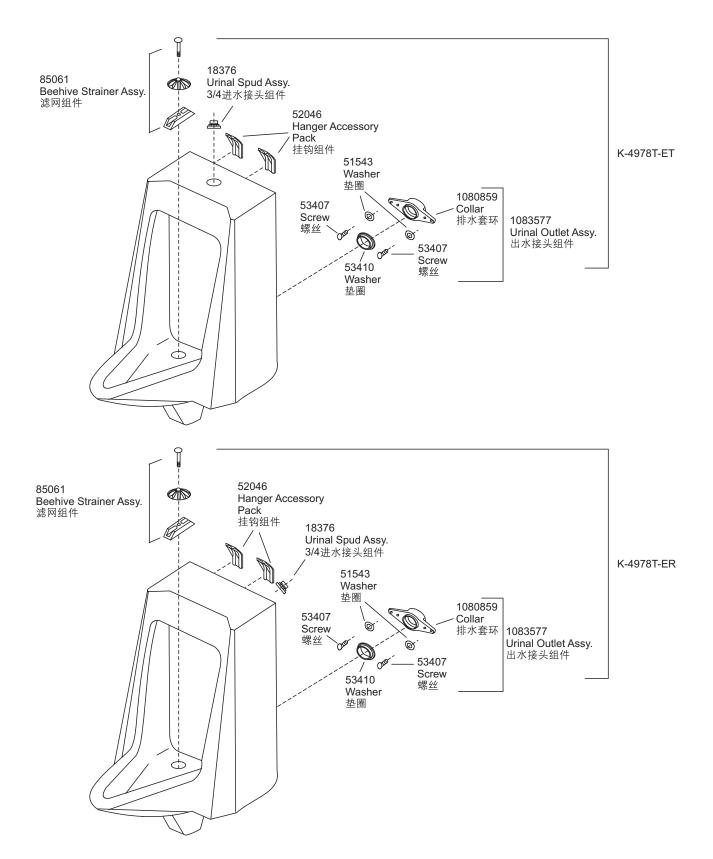

#### **B. Supplied Parts:**

| 1. 1018203       | Urinal Spud Assy.<br>Nut |
|------------------|--------------------------|
|                  | Collar                   |
|                  | Washer                   |
| 2. 18376         | 3/4 Urinal Spud Assy.    |
| 3. 1083577       | Urinal Outlet Assy.      |
| Includes 1080859 | Collar                   |
| 53410            | Washer                   |
| 53407            | Screw                    |
| 51543            | Washer                   |
| 4. 52046         | Hanger Accessory Pack    |
| 5. 85061         | Beehive Strainer Assy.   |

#### B. 维修配件:

| 1. 1018203 | 进水接头组件    |
|------------|-----------|
| 含1007763   | 连接螺母      |
| 1007764    | 橡胶套管      |
| 1007765    | 垫片        |
| 2. 18376   | 3/4进水接头组件 |
| 3. 1083577 | 出水接头组件    |
| 含1080859   | 排水套环      |
| 53410      | 垫圈        |
| 53407      |           |
| 51543      |           |
| 4. 52046   | 挂钩组件      |
| 5. 85061   | 滤网组件      |

## 迷你巴尔顿 BARDON™S

维修零件图 SERVICE PARTS PAGE 上接来水式及后接来水式小便器 TOP INLET AND REAR INLET URINAL K-4978T-ET/K-4978T-ER