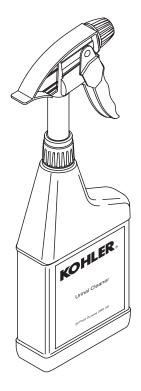

#### **Daily Cleaning**

- Spray the Kohler Urinal Cleaner over the entire inner bowl surface of the urinal. Use three to five sprays to cover the entire inner bowl surface. Allow some cleaner to run down the drain.
- Allow the urinal cleaner to stand for approximately one minute.
- Wipe the inner surface with a clean, non-abrasive cloth.
- If necessary, repeat this procedure for heavier soils still present on the inner bowl.
- Spray and wipe the outer surface of the urinal with the urinal cleaner.

#### 日常清洗

- 将科勒小便器专用清洗剂(零配件号: 1048657, 32 oz./瓶装)喷于整个小便器缸体的内表面。喷三到五下即可。允许部分清洗剂下流进落水。
- 让小便器专用清洗剂保持大约一分钟。
- 用干净的,不易损伤表面的布擦拭内表面。
- 若有必要,可重复上述步骤来擦去缸体内表面顽固的污 渍。
- 将小便器专用清洗剂喷于小便器外表面,用布擦拭。

为了最大限度地减少异味,防止存水弯处的沉积,每两个星期 冲洗一次您的无水小便器是十分重要的。请遵守双月清洗程 序。

# 史帝华 STEWARD™

维修零件图 SERVICE PARTS PAGE 无水型小便器 WATERLESS URINAL K-4918

1048656 128 oz (3.8L) Sealing Liquid 密封油剂

1048657 32 oz (946ml) Cleaner 清洗剂

| Note: Cleanser & Sealing Liquid 注意:清洗剂及密封油剂 |                                             |                       |
|---------------------------------------------|---------------------------------------------|-----------------------|
| 1048656                                     | One Gallon Sealing Liquid                   | 1加仑(3.8升)装密封油剂        |
| 1048656-P                                   | $4 \times \text{One Gallon Sealing Liquid}$ | 4×1加仑装密封油剂            |
| 1048657                                     | One 32 OZ Bottle Cleanser                   | 32 OZ/瓶装(946ml)小便器清洗剂 |
| 1048657-P                                   | 12×32 OZ Bottle Cleanser                    | 12×32 OZ/瓶装小便器清洗剂     |