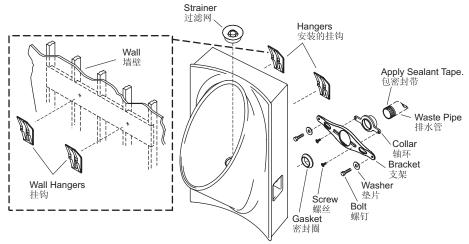

- Reference the installation template and position each wall hanger at the vertical dimension above the outlet hole shown on the template. To allow for vertical adjustment, place initial screws through the center of the slots on the wall hangers.
- Apply thread sealant tape to the threads on the waste pipe, then and install the collar to the waste pipe.
- Center the bracket on top of the collar. Secure two screws through the slots on the bracket and into the threaded holes on the collar.
- With the beveled surface of the gasket facing away from the collar, seat the gasket firmly against the collar.

#### 对于所有的安装

- 参考安装模板确定每个墙壁支架高于出水孔的垂直尺寸。
  为了能够进行垂直调节,将初始螺丝穿过墙壁支架上狭槽的中心。
- 在排水管的螺纹处包上螺纹密封带,然后将轴环安装到排水管。
- 将支架放于轴环顶部的中心处。将两个螺丝穿过支架的狭缝,拧进轴环的螺纹孔,起固定作用。
- 密封圈的斜面应背对轴环,将密封圈稳固地垫在轴环上。

#### 对于更换安装

- 关闭水源,移除现有的小便器,然后封住墙内的供水管 线。
   对于全新安装
- 如有必要,根据尺寸图安装排水管。
- 如有需要,安装有足够承载能力的支撑架。

图2 Fig.2