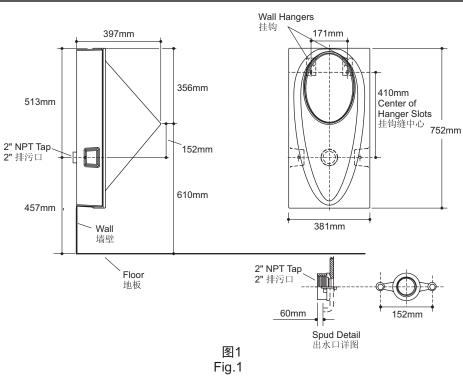

# **ROUGHING-IN**

# 尺寸图

- Roughing-in dimensions are identical if using an optional 3"outlet spud.
- The urinal complies with ADA requirements when the rim is mounted no higher than 432mm from the finished floor.

- 若使用选用的3"出水口、尺寸图仍然相同。
- 当小便器前端边缘离地安装高度不高于432mm,小便器符 合ADA要求。