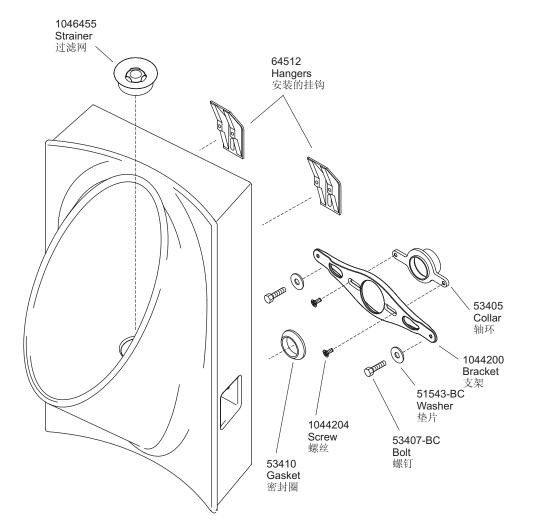

#### Plus:

Hole Cutting Equipment. •

| Included components:       |         |  |
|----------------------------|---------|--|
| 2" Outlet spud             | 18766   |  |
| Strainer                   | 1046455 |  |
| Hanger (2 required)        | 64512   |  |
| Universal mounting bracket | 1044200 |  |

### B. 所需工具及材料

- 护目镜
- 卷尺
- 可调节板手
- 一字螺丝刀
- 铅笔
- 水平尺
- 螺纹密封胶
- 1/4"棘齿
- 附加:
- 钻孔设备

| 包含组件     |         |
|----------|---------|
| 2" 出水口   | 18766   |
| 滤网       | 1046455 |
| 挂钩(需要2个) | 64512   |
| 通用安装支架   | 1044200 |

为获得快捷的担保服务,请联系您的销售商;您也可写信给科 勒中国有限公司(请出示销售发票原件作为购货凭证):

> 科勒(中国)投资有限公司 中央客户服务中心 上海市卢湾区淮海中路138号 上海广场19楼 邮编: 200021

这是我们全部的书面担保。

| 54540 00 |          | 垫片    |
|----------|----------|-------|
| 51543-BC | Washer   | 至月    |
| 53405    | Collar   | 轴环    |
| 53407-BC | Bolt     | 螺钉    |
| 53410    | Gasket   | 密封圈   |
| 64512    | Hangers  | 安装的挂钩 |
| 1044200  | Bracket  | 支架    |
| 1044204  | Screw    | 螺丝    |
| 1046455  | Strainer | 过滤网   |