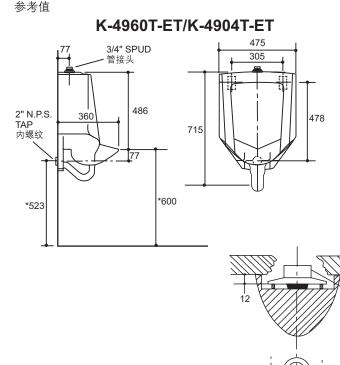

### **ROUGHING-IN**

\* Recommended dimensions for installation only, please adjust according to actual situation.

Reference Value

OUTLET DETAILS 出水口详细图

152

#### INSTALLATION

Refer to the roughing-in drawing for proper heights of supply and waste locations. Install supply piping and waste piping in accordance with local plumbing codes.

- 1. The recommended installation height from floor to centerline of waste outlet is 523mm. Fix the waste pipe with 2" NPS male nipple protruding about 13mm from the finished wall.
- 2. Screw the waste fitting (supplied with urinal) to the waste pipe nipple so that the face of outlet flange is 20mm from finished wall. **Refer to OUTLET DETAILS.**
- 3. Place sponge rubber gasket onto waste fitting.
- 4. Install and adjust the hanger.
- a. Drill two holes 478mm above the drainage hole centerline. The distance between the two holes is 305mm. Then insert the anchor sleeves.
- b. As shown in the picture below, firmly press the hanger with the bolt through the waist-shaped hole.

#### 安装

请参照尺寸图,以确保供水管及污水管的位置正确;且须遵守 当地给排水规定来安装供水管和污水管。

- 1. 由地面到污水管出口中心线建议安装高度为523mm,用2" NPS的公螺纹接套固定污水管,公螺纹接套须凸出完工墙约 13mm。
- 2. 将污水管装置(随产品供应)上紧于污水管螺纹接套上,出水 法兰到完工墙的距离为20mm。请参考出水口详细图。
- 3. 把海绵橡胶密封垫圈放在污水管装置之上。
- 4. 安装、调整挂钩。
- a. 距离排污口中心上方478mm处,间距305mm,钻两个适当 的孔,然后打入膨胀螺丝套管.
- b. 如下图所示,通过挂钩上的腰形孔,用螺栓压紧挂钩。