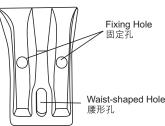

#### 安装

请参照尺寸图,以确保供水管及污水管的位置正确;且须遵守 当地给排水规定来安装供水管和污水管。

- 1. 由地面到污水管出口中心线建议安装高度为523mm,用2" NPS的公螺纹接套固定污水管,公螺纹接套须凸出完工墙约 13mm。
- 2. 将污水管装置(随产品供应)上紧于污水管螺纹接套上,出水 法兰到完工墙的距离为20mm。请参考出水口详细图。
- 3. 把海绵橡胶密封垫圈放在污水管装置之上。
- 4. 安装、调整挂钩。
- a. 距离排污口中心上方478mm处,间距305mm,钻两个适当 的孔,然后打入膨胀螺丝套管.
- b. 如下图所示,通过挂钩上的腰形孔,用螺栓压紧挂钩。

c. Put the urinal on the hanger. Slightly push downwards to the proper position.

c. 将小便器放在挂钩上, 轻轻向下推至恰当的位置。

- 目测出水口螺丝孔与小便斗上的腰形孔上下对齐,方可正常安装 Before installation, please make sure the outlet screw hole is align with the waist-shaped hole
- d. As shown in the picture below, if the position of the urinal needs to be adjusted, please take down the urinal and knock the hanger slightly to adjust its position upwards and downwards.

Adjust Upwards and Downwards

上下调整挂钩位置

d. 如下图所示, 如果小便斗上下位置不合适, 请取下小便斗,

用锤子轻轻的上下敲击挂钩,调整挂钩的上下位置。

- e. After the position of the urinal is decided, completely fix the hanger with the bolt through the two fixing holes on the hanger. Then repeat step c.
- e. 确定挂钩位置后,通过挂钩上的两个固定孔,锁入螺栓使得 挂钩完全的固定,然后重复前面c步骤。