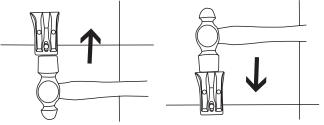

c. Put the urinal on the hanger. Slightly push downwards to the proper position.

c. 将小便器放在挂钩上, 轻轻向下推至恰当的位置。

- 目测出水口螺丝孔与小便斗上的腰形孔上下对齐,方可正常安装 Before installation, please make sure the outlet screw hole is align with the waist-shaped hole
- d. As shown in the picture below, if the position of the urinal needs to be adjusted, please take down the urinal and knock the hanger slightly to adjust its position upwards and downwards.

Adjust Upwards and Downwards

上下调整挂钩位置

d. 如下图所示, 如果小便斗上下位置不合适, 请取下小便斗,

用锤子轻轻的上下敲击挂钩,调整挂钩的上下位置。

- e. After the position of the urinal is decided, completely fix the hanger with the bolt through the two fixing holes on the hanger. Then repeat step c.
- e. 确定挂钩位置后,通过挂钩上的两个固定孔,锁入螺栓使得 挂钩完全的固定,然后重复前面c步骤。