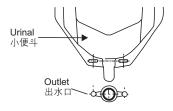

### **ROUGHING-IN**

\* Recommended dimensions for installation only, please adjust according to actual situation.

Reference Value

OUTLET DETAILS 出水口详细图

152

#### INSTALLATION

Refer to the roughing-in drawing for proper heights of supply and waste locations. Install supply piping and waste piping in accordance with local plumbing codes.

- 1. The recommended installation height from floor to centerline of waste outlet is 523mm. Fix the waste pipe with 2" NPS male nipple protruding about 13mm from the finished wall.
- 2. Screw the waste fitting (supplied with urinal) to the waste pipe nipple so that the face of outlet flange is 20mm from finished wall. **Refer to OUTLET DETAILS.**
- 3. Place sponge rubber gasket onto waste fitting.
- 4. Install and adjust the hanger.
- a. Drill two holes 478mm above the drainage hole centerline. The distance between the two holes is 305mm. Then insert the anchor sleeves.
- b. As shown in the picture below, firmly press the hanger with the bolt through the waist-shaped hole.

#### 安装

请参照尺寸图,以确保供水管及污水管的位置正确;且须遵守 当地给排水规定来安装供水管和污水管。

- 1. 由地面到污水管出口中心线建议安装高度为523mm,用2" NPS的公螺纹接套固定污水管,公螺纹接套须凸出完工墙约 13mm。
- 2. 将污水管装置(随产品供应)上紧于污水管螺纹接套上,出水 法兰到完工墙的距离为20mm。请参考出水口详细图。
- 3. 把海绵橡胶密封垫圈放在污水管装置之上。
- 4. 安装、调整挂钩。
- a. 距离排污口中心上方478mm处,间距305mm,钻两个适当 的孔,然后打入膨胀螺丝套管.
- b. 如下图所示,通过挂钩上的腰形孔,用螺栓压紧挂钩。