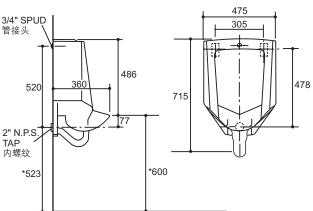

#### 尺寸图

\* 仅为建议安装尺寸,客户可根据实际情况调整。

外,还务请详阅所有操作及安全指引。

UNIT: mm 单位: 毫米

#### K-4960T-ER/K-4904T-ER

科勒公司保留随时变更图中标示尺寸的权利,无需另行通知。 Kohler reserves the right to change marked dimensions without prior notice.

2̀" N.P.S TAP 内螺纹

#### INSTALLATION

Refer to the roughing-in drawing for proper heights of supply and waste locations. Install supply piping and waste piping in accordance with local plumbing codes.

- 1. The recommended installation height from floor to centerline of waste outlet is 523mm. Fix the waste pipe with 2" NPS male nipple protruding about 13mm from the finished wall.
- 2. Screw the waste fitting (supplied with urinal) to the waste pipe nipple so that the face of outlet flange is 20mm from finished wall. **Refer to OUTLET DETAILS.**
- 3. Place sponge rubber gasket onto waste fitting.
- 4. Install and adjust the hanger.
- a. Drill two holes 478mm above the drainage hole centerline. The distance between the two holes is 305mm. Then insert the anchor sleeves.
- b. As shown in the picture below, firmly press the hanger with the bolt through the waist-shaped hole.

#### 安装

请参照尺寸图,以确保供水管及污水管的位置正确;且须遵守 当地给排水规定来安装供水管和污水管。

- 1. 由地面到污水管出口中心线建议安装高度为523mm,用2" NPS的公螺纹接套固定污水管,公螺纹接套须凸出完工墙约 13mm。
- 2. 将污水管装置(随产品供应)上紧于污水管螺纹接套上,出水 法兰到完工墙的距离为20mm。请参考出水口详细图。
- 3. 把海绵橡胶密封垫圈放在污水管装置之上。
- 4. 安装、调整挂钩。
- a. 距离排污口中心上方478mm处,间距305mm,钻两个适当 的孔,然后打入膨胀螺丝套管.
- b. 如下图所示,通过挂钩上的腰形孔,用螺栓压紧挂钩。