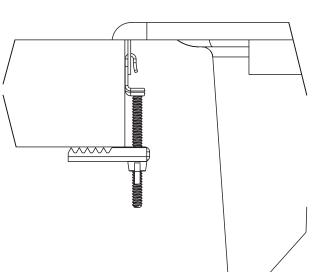

#### 3. Install the Sink

 Install the clips into hole of the hook. Adjust the clip teeth parallel to the sink edge.

- Paste sealing tape along the back rim of the sink. Apply a bead of quality sealant on the sealing tape to maximize sealing effect.
- **NOTE:** The clips may need to be repositioned to compensate for an uneven countertop.
- Position the sink onto the cut-out area. Don't loose the
- Tighten the screws to lower the sink rim down onto the countertop. Do not overtighten.
- Use a dry cloth to wipe away any excess sealant. Verify that there are no gaps.
- Allow the sealant to cure for at least 30 minutes.
- Install the garbage disposal, if used, according to the manufacturer's instructions.
- the water supply connections to the faucet according to
- the instructions packed with the faucet. Run water into the sink and check for leaks.

- 3. 安装水槽
- 将夹子按图示挂在小槽背面的安装孔上。 • 将夹子的齿耙调整为平行于水槽边的方向。

- 水槽边缘背面贴上密封条。 • 之后于密封条上再涂上一层优质密封剂,以加强密封防水 效果。
- 注意: 对于不平坦的厨房工作台面,可能需要重新确定夹子的 位置, 以弥补台面的不平。
- 将水槽置入切割区域,注意不要将夹子碰掉。
- 拧紧螺丝,将水槽边缘向橱柜台面拉近。请不要拧得过
- 用一块干布,擦掉任何多余的密封剂。
- 确认没有任何缝隙。 让密封剂凝固至少三十分钟时间
- 如果使用垃圾处理器的话,根据生产商指示,安装垃圾处
- Connect and tighten the trap to the strainer, and complete 连接并拧紧下水器和下水管,根据龙头所附的指示完成通 往龙头的供水连接。
  - 将水注入水槽,检查是否漏水。