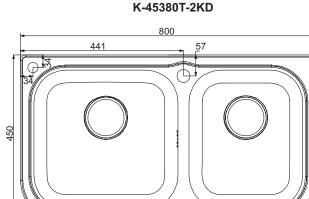

Metal surfaces are sharp and can cause severe cuts. Use gloves and handle sink edges carefully.

- Observe all local plumbing and building codes. Shut off the hot and cold water supplies.
- damage. Return the sink to its protective carton until you are ready to install it.
- Inspect the drain and supply tubing. Replace if necessary. 检查供水和排水管道。如果需要,请更换管道。 All information in these instructions is based on the latest product information available at the time of publication. Kohler china. reserves the right to make changes at any time without notice.

#### RECOMMENDED TOOLS AND MATERIALS

- Safety Glasses Measuring Tape
- Pencil Drill
- Putty Knife Silicone Sealant
- Pipe Wrench Plumbers Putty
- Plus: Level

38m

 Cross Screwdriver Keyhole/Jigsaw Gloves

### **ROUGHING-IN**

Reference Value



科勒公司保留随时变更图中标示尺寸的权利,无需另行通知。 Kohler reserves the right to change marked dimensions without prior notice.

#### 安装之前

- ♠ 警告: 小心人身伤害。金属表面非常锋利,可能导致
  严重的划伤。请使用手套,并小心接触水槽边缘。
- 遵循当地所有的管道和建筑规范。
- 关闭冷热水供应。 ● Prior to installation, unpack the new sink and inspect it for ● 在安装之前,请打开新水槽的包装,检查产品是否有损 坏。将水槽放回其保护性的纸箱包装,直到您准备安装。
  - 此手册中的所有资料按照出版时的最新产品资料编写。科 勒公司保留在任何时候不需通知便可进行更改的权利。

### 推荐使用的工具和材料

- 安全眼镜 测量尺
- 铅笔 钻孔机 灰泥刀 硅胶 管道扳手
- 管道用灰泥 其它: 水平尺 • 十字螺丝刀

• 锁眼锯或剑齿锯

手套 尺寸图

# K-45380T-1K

Unit: mm 单位: 毫米

#### **INSTALL THE NEW SINK**

#### 1. Preparation

WARNING: Risk of personal injury. Metal surfaces are sharp and can cause severe cuts. Use gloves and handle sink edges Carefully.

#### For new installations:

- Cut out the cut-out template along the marked line. Carefully place the cutout template