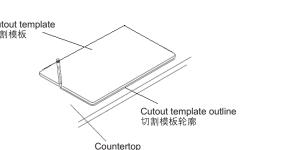

#### For new installations:

- Cut out the cut-out template along the marked line. Carefully place the cutout template on the countertop in the desired position.
- Make sure the sink will not interfere with the cabinet. • Trace the cutout template outline onto the countertop. Drill a pilot hole inside the cutting line. Using a jig or keyhole saw, cut along the outline to cut out the opening

Trace the outline of the cutout template on the countertop with a pencil at the desired installation location. 用铅笔在厨房工作台面上您希望 安装水槽的位置画下切割模板的轮廓。

#### 对于新安装: • 沿着标注的"沿此线切割"剪出切割模板。

- 细心地将切割模板放在厨房工作台面上您希望安装水槽的
- 确保水槽不会和橱柜互相干扰。 请在工作台面上画下切割模板的轮廓。