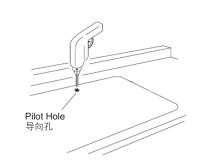

#### For new installations:

- Cut out the cut-out template along the marked line. Carefully place the cutout template on the countertop in the desired position.
- Make sure the sink will not interfere with the cabinet. • Trace the cutout template outline onto the countertop. Drill a pilot hole inside the cutting line. Using a jig or keyhole saw, cut along the outline to cut out the opening

#### 在切割线内部钻一个导向孔。使用剑齿锯或锁眼锯,沿着 轮廓线进行切割,在工作台面上切割出水槽安装孔。

- 对现有水槽更换,进行新水槽安装: 细心地将旧水槽取出厨房工作台面。
- 比较现有的切割出来的水槽安装面积的大小和新水槽所要
- 求的面积大小 • 如果需要,根据安装指南扩大切割孔。

Cut along the outline to cut out the opening in the countertop 沿着画出的轮廓线切出