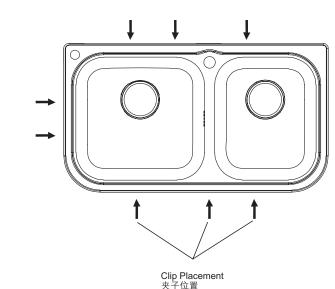

#### 3. Install the Sink

 Install the clips into hole of the hook. Adjust the clip teeth parallel to the sink edge.

- Paste sealing tape along the back rim of the sink. Apply a bead of quality sealant on the sealing tape to maximize sealing effect.
- **NOTE:** The clips may need to be repositioned to compensate for an uneven countertop.
- Position the sink onto the cut-out area. Don't loose the
- Tighten the screws to lower the sink rim down onto the countertop. Do not overtighten.
- Use a dry cloth to wipe away any excess sealant. Verify that there are no gaps.
- Allow the sealant to cure for at least 30 minutes.
- Install the garbage disposal, if used, according to the manufacturer's instructions.
- the water supply connections to the faucet according to
- the instructions packed with the faucet. Run water into the sink and check for leaks.

- 3. 安装水槽
- 将夹子按图示挂在小槽背面的安装孔上。 • 将夹子的齿耙调整为平行于水槽边的方向。

- 水槽边缘背面贴上密封条。 • 之后于密封条上再涂上一层优质密封剂,以加强密封防水 效果。
- 注意: 对于不平坦的厨房工作台面,可能需要重新确定夹子的 位置, 以弥补台面的不平。
- 将水槽置入切割区域,注意不要将夹子碰掉。
- 拧紧螺丝,将水槽边缘向橱柜台面拉近。请不要拧得过
- 用一块干布,擦掉任何多余的密封剂。
- 确认没有任何缝隙。 让密封剂凝固至少三十分钟时间
- 如果使用垃圾处理器的话,根据生产商指示,安装垃圾处
- Connect and tighten the trap to the strainer, and complete 连接并拧紧下水器和下水管,根据龙头所附的指示完成通 往龙头的供水连接。
  - 将水注入水槽,检查是否漏水。