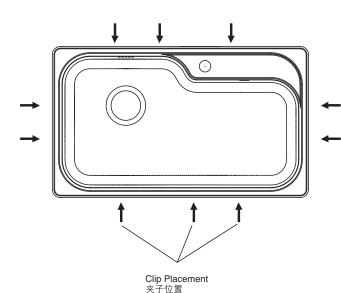

## 3. Install the Sink

 Install the clips into hole of the hook. Adjust the clip teeth parallel to the sink edge.

## 3. 安装水槽

• 将夹子按图示挂在小槽背面的安装孔上。 • 将夹子的齿耙调整为平行于水槽边的方向。