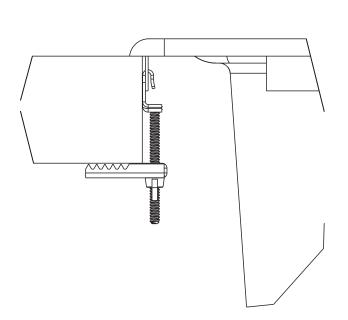

## 3. Install the Sink

 Install the clips into hole of the hook. Adjust the clip teeth parallel to the sink edge.

## 3. 安装水槽

• 将夹子按图示挂在小槽背面的安装孔上。 • 将夹子的齿耙调整为平行于水槽边的方向。

### Paste sealing tape along the back rim of the sink. Apply a bead of quality sealant on the sealing tape to

maximize sealing effect.

countertop. Do not overtighten.

Verify that there are no gaps.

Tighten the screws to lower the sink rim down onto the

- 水槽边缘背面贴上密封条。
- 之后于密封条上再涂上一层优质密封剂,以加强密封防水
- **NOTE:** The clips may need to be repositioned to compensate 注意: 对于不平坦的厨房工作台面, 可能需要重新确定夹子的 位置、以弥补台面的不平。
- for an uneven countertop.
- 将水槽置入切割区域,注意不要将夹子碰掉。 Position the sink onto the cut-out area. Don't loose the
  - 拧紧螺丝,将水槽边缘向橱柜台面拉近。请不要拧得过
  - 用一块干布,擦掉任何多余的密封剂。 • 确认没有任何缝隙。