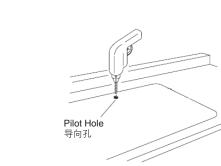

## For new installations:

1. Preparation

- Cut out the cut-out template along the marked line. Carefully place the cutout template on the countertop in
- the desired position. Make sure the sink will not interfere with the cabinet.
- Trace the cutout template outline onto the countertop. Drill a pilot hole inside the cutting line. Using a jig or
- keyhole saw, cut along the outline to cut out the opening in the Countertop.

Use a dry cloth to wipe away any excess sealant.

Allow the sealant to cure for at least 30 minutes.

1. 准备安装

对于新安装:

♠ 警告: 小心人身伤害。金属表面非常锋利,可能导致
严重的划伤。请使用手套,并小心接触水槽边缘。

- 沿着标注的"沿此线切割"剪出切割模板。 ● 细心地将切割模板放在厨房工作台面上您希望安装水槽的
- 确保水槽不会和橱柜互相干扰。
- 请在工作台面上画下切割模板的轮廓。 • 在切割线内部钻一个导向孔。使用剑齿锯或锁眼锯,沿着 轮廓线进行切割,在工作台面上切割出水槽安装孔。