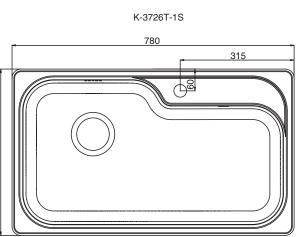

rfaces are sharp and can cause severe cuts. Use gloves and handle sink edges carefully.

- Observe all local plumbing and building codes.
- Shut off the hot and cold water supplies. Prior to installation, unpack the new sink and inspect it for
- damage. Return the sink to its protective carton until you are ready to install it. Inspect the drain and supply tubing. Replace if necessary.
- All information in these instructions is based on the latest product information available at the time of publication. Kohler china. reserves the right to make changes at any time without notice.

## RECOMMENDED TOOLS AND MATERIALS

- Safety Glasses Measuring Tape
- Pencil
- Drill Putty Knife Silicone Sealant
- Pipe Wrench Plumbers Putty
- Level Cross Screwdriver

Keyhole/Jigsaw

Gloves

**ROUGHING-IN** 





## 安装之前

## 警告: 小心人身伤害。金属表面非常锋利,可能导致严重的划伤。请使用手套,并小心接触水槽边缘。

- 遵循当地所有的管道和建筑规范。
- 关闭冷热水供应。 ● 在安装之前,请打开新水槽的包装,检查产品是否有损
- 坏。将水槽放回其保护性的纸箱包装,直到您准备安装
- 检查供水和排水管道。如果需要,请更换管道。 • 此手册中的所有资料按照出版时的最新产品资料编写。科
- 勒公司保留在任何时候不需通知便可进行更改的权利。

## 推荐使用的工具和材料

- 安全眼镜 测量尺 铅笔
- 钻孔机 灰泥刀 硅胶
- 管道扳手 • 管道用灰泥
- 其它: 水平尺 十字螺丝刀 • 锁眼锯或剑齿锯

## 尺寸图

手套



## 2. Install the Faucet Fitting and Drain

desired installation location.

用铅笔在厨房工作台面上您希望

- the manufacturer's instructions.
- NOTE: If you are reusing fittings from an old sink, use plumbers putty under the faucet base and top flange of the

## 3. Install the Sink

 Install the clips into hole of the hook. Adjust the clip teeth parallel to the sink edge.



### **INSTALLATION THE NEW SINK** 安装新水槽

WARNING: Risk of personal injury. Metal surfaces are sharp and can caus