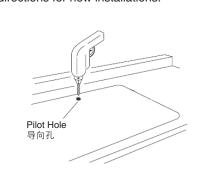

#### 2. 安装龙头和排水装置

安装新水槽

1. 准备安装

对于新安装:

♠ 警告: 小心人身伤害。金属表面非常锋利,可能导致
严重的划伤。请使用手套,并小心接触水槽边缘。

• 细心地将切割模板放在厨房工作台面上您希望安装水槽的

在切割线内部钻一个导向孔。使用剑齿锯或锁眼锯,沿着

轮廓线进行切割,在工作台面上切割出水槽安装孔。

#### For new installations:

- Cut out the cut-out template along the marked line. Carefully place the cutout template on the countertop in the desired position.
- Make sure the sink will not interfere with the cabinet. Trace the cutout template outline onto the countertop. Drill a pilot hole inside the cutting line. Using a jig or keyhole saw, **cut along the outline** to cut out the opening

Cut along the outline to cut out the opening in the countertop 沿着画出的轮廓线切出 水槽安装孔。