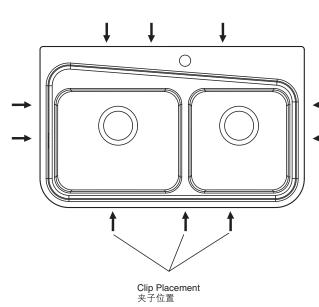

#### 3. 安装水槽

将夹子按图示挂在小槽背面的安装孔上。将夹子的齿耙调整为平行于水槽边的方向。

- the manufacturer's instructions.
- NOTE: If you are reusing fittings from an old sink, use

#### 3. Install the Sink

Adjust the clip teeth parallel to the sink edge.