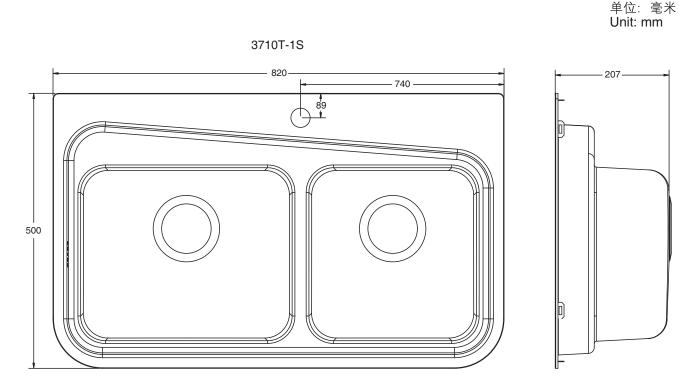

## K-3710T 霖珂 LINC

大小槽台上厨盆 LARGE/MEDIUM SELF-RIMMING KITCHEN 切割图/安装说明书 **CUT-OUT TEMPLATE / INSTALLATION INSTRUCTIONS** 

• 比较现有的切割出来的水槽安装面积的大小和新水槽所要

Cutout template outline

● 沿着标注的"沿此线切割"剪出切割模板。

确保水槽不会和橱柜互相干扰。

对现有水槽更换,进行新水槽安装:

求的面积大小

细心地将旧水槽取出厨房工作台面。

• 请在工作台面上画下切割模板的轮廓。

Cut along the outline to cut out the opening in the countertop 沿着画出的轮廓线切出 水槽安装孔。

#### WHEN PLOTTING TEMPLATE FULL SIZE:

Make sure horizontal and vertical dimensions match the dimensions labeled on the template.

808mm

© 版权为科勒中国有限公司所有, 2009 © Copyright Kohler China Ltd., 2009

RIM OF SINK CUT ALONG THIS LINE 水槽边缘 沿此线切割