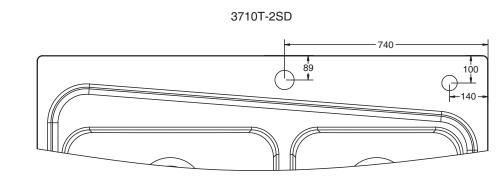

• 比较现有的切割出来的水槽安装面积的大小和新水槽所要

Cutout template outline

● 沿着标注的"沿此线切割"剪出切割模板。

确保水槽不会和橱柜互相干扰。

对现有水槽更换,进行新水槽安装:

求的面积大小

细心地将旧水槽取出厨房工作台面。

• 请在工作台面上画下切割模板的轮廓。

Cut along the outline to cut out the opening in the countertop 沿着画出的轮廓线切出 水槽安装孔。

#### WHEN PLOTTING TEMPLATE FULL SIZE:

Make sure horizontal and vertical dimensions match the dimensions labeled on the template.

808mm

© 版权为科勒中国有限公司所有, 2009 © Copyright Kohler China Ltd., 2009

RIM OF SINK CUT ALONG THIS LINE 水槽边缘 沿此线切割