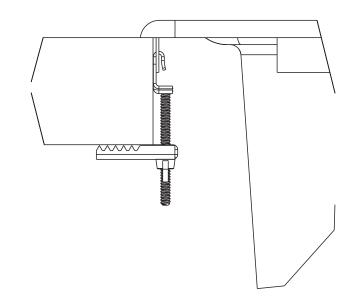

#### 3. 安装水槽

将夹子按图示挂在小槽背面的安装孔上。将夹子的齿耙调整为平行于水槽边的方向。

- the manufacturer's instructions.
- NOTE: If you are reusing fittings from an old sink, use

#### 3. Install the Sink

Adjust the clip teeth parallel to the sink edge.

#### • 水槽边缘背面贴上密封条。 • 之后于密封条上再涂上一层优质密封剂,以加强密封防水

- 注意: 对于不平坦的厨房工作台面, 可能需要重新确定夹子的 位置,以弥补台面的不平。
- 将水槽置入切割区域,注意不要将夹子碰掉。 拧紧螺丝,将水槽边缘向橱柜台面拉近。请不要拧得过
- 用一块干布,擦掉任何多余的密封剂。
- 确认没有任何缝隙。
- 让密封剂凝固至少三十分钟时间。

• 如果使用垃圾处理器的话,根据生产商指示,安装垃圾处

#### maximize sealing effect. **NOTE:** The clips may need to be repositioned to compensate for an uneven countertop.

Paste sealing tape along the back rim of the sink.

Apply a bead of quality sealant on the sealing tape to