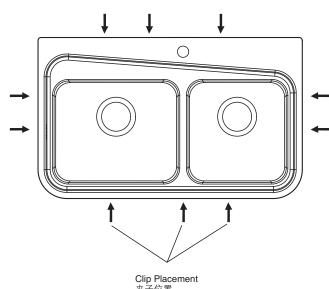

#### 3. 安装水槽

将夹子按图示挂在小槽背面的安装孔上。将夹子的齿耙调整为平行于水槽边的方向。

- the manufacturer's instructions.
- NOTE: If you are reusing fittings from an old sink, use

#### 3. Install the Sink

Adjust the clip teeth parallel to the sink edge.

#### • 水槽边缘背面贴上密封条。 • 之后于密封条上再涂上一层优质密封剂,以加强密封防水

- 注意: 对于不平坦的厨房工作台面, 可能需要重新确定夹子的 位置,以弥补台面的不平。
- 将水槽置入切割区域,注意不要将夹子碰掉。 拧紧螺丝,将水槽边缘向橱柜台面拉近。请不要拧得过
- 用一块干布,擦掉任何多余的密封剂。
- 确认没有任何缝隙。
- 让密封剂凝固至少三十分钟时间。

• 如果使用垃圾处理器的话,根据生产商指示,安装垃圾处

#### maximize sealing effect. **NOTE:** The clips may need to be repositioned to compensate for an uneven countertop.

Paste sealing tape along the back rim of the sink.

Apply a bead of quality sealant on the sealing tape to