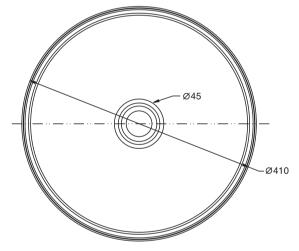

#### Reference Value 参考值

Kohler reserves the right to change marked dimensions without prior notice. 科勒公司保留随时变更图中标示尺寸的权利,无需另行通知。

**TEMPLAT** 切割图

 $\bigcirc$ 

scissors. • Position the template on the countertop to determine lavatory installation position.

# Unit: mm

399 399