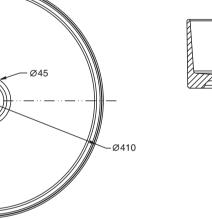

#### Reference Value 参考值

Kohler reserves the right to change marked dimensions without prior notice. 科勒公司保留随时变更图中标示尺寸的权利,无需另行通知。

**TEMPLAT** 切割图

 $\bigcirc$ 

scissors. • Position the template on the countertop to determine lavatory installation position.

# Unit: mm

399 399