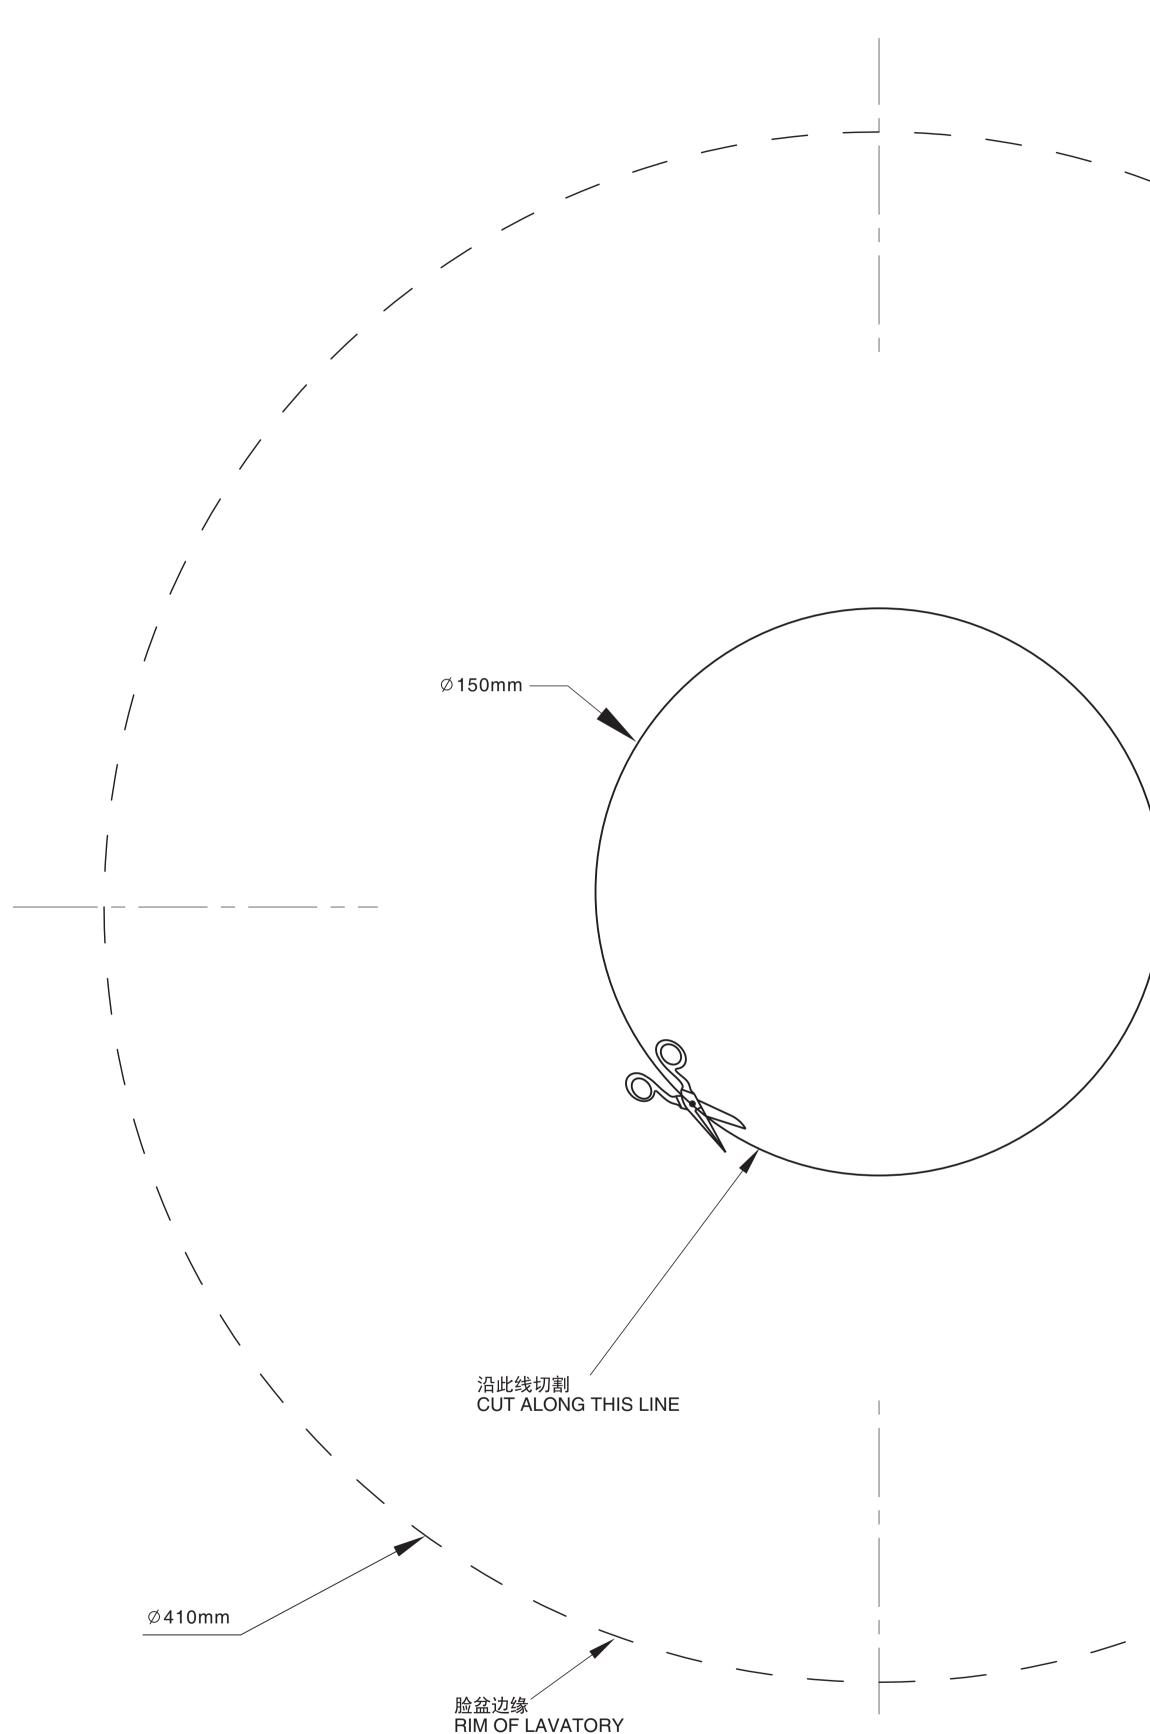

#### Reference Value 参考值

Kohler reserves the right to change marked dimensions without prior notice. 科勒公司保留随时变更图中标示尺寸的权利,无需另行通知。

**TEMPLAT** 切割图

 $\bigcirc$ 

scissors. • Position the template on the countertop to determine lavatory installation position.

lavatory, faucet and backsplash. Note: Please take faucet dimension into account. If the lavatory installation position is

- experience difficulty in fixing and using.
- map the outer rim of the lavatory onto the countertop.
- Drill a  $\phi$  13mm hole on the inside of the
- the inside edge of the pencil line. Drill the faucet installation hole according
- Note: The faucet installation hole shall be

faucet performance in the future use.

- opening, and adjust to fit.
- product damage. Large lavatories are into place.

# 安装新脸盆

- 用剪刀沿切割线将切割图剪出。
- 将切割图放在盥洗台上,定出洗脸盆的安 装位置。确保脸盆、龙头和防溅板之间有 足够的空间。

注意:洗脸盆在台面的安装位置应考虑到须安 装龙头的尺寸。如太靠近墙面,可能会使排水 提拉杆无法安装或不能正常使用。

- Leave Some Space <sup>留有一定的空间</sup>
  用铅笔在台面上沿切割线画出切割轮廓。
  - 用一个13mm的钻头, 在切割口内侧钻一个 导孔。
  - 沿着自切割图勾划出来的铅笔线内侧切开 台面。
  - 根据安装的龙头和台面尺寸,正确切割龙 头安装孔。
  - 注意:开龙头安装孔的尺寸一定要准确,否则 可能会使龙头无法正常使用。
  - 暂将脸盆放入台面开口,校正位置。
  - ▲ 小心:提防身体受伤或损坏产品。因大 型脸盆相当重,需找人帮您一起搬动及 安放。

# Cut the template on the cutout line with Make sure enough space between the

- too close to the wall, the drain lift rod might
- Trace the template with a pencil (B) to
- cutout opening. • Cut the opening in the countertop along
- to faucet and countertop dimension.
- precisely drilled, otherwise, it may affect
- Temporaily position the lavatory in the
- ▲ CAUTION: Risk of personal injury or very heavy. Get help lifting the lavatory