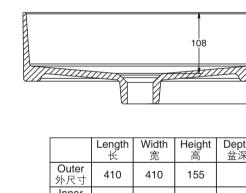

g and using.
- map the outer rim of the lavatory onto the countertop.
- Drill a  $\phi$  13mm hole on the inside of the
- the inside edge of the pencil line. Drill the faucet installation hole according
- Note: The faucet installation hole shall be

faucet performance in the future use.

- opening, and adjust to fit.
- product damage. Large lavatories are into place.

# 安装之前

- 留意当地所有给排水及建筑规定。 检查污水管及供水管,如有需要请更换。
- 安装之前,先开启新脸盆的包装,并小心检验新的脸盆 是否有损坏,再将脸盆放回包装盒内,到安装时才取
- 若为更换新脸盆,须确保现有的柜台孔口与新脸盆的切
- 割位相同或较后者小。 • 请使用同时印在此说明书上的切割图,标划正确之切割
- 科勒洗脸盆是根据美国标准制造的, 与美式洗脸盆配件 相配。其它洗脸盆配件可能与之不相配。
- 部件尺寸为标定值,误差符合美国ASME标准 (A112.19.2-2013)。

#### • 本产品符合GB 6952-2015。

- 所需工具及物料
- (不随货供应)
- 模板(已提供) 护眼镜
- 铅笔
- 剪刀 卷尺
- 涂油灰刀
- 水管用油灰 ● 钢锯
- 匙孔线锯或手提电锯
- 钻(直径为13mm钻头或更大)
- 活动板钳
- 喉管板钳 • 切管刀

# **ROUGHING-IN**

# Unit: mm



399 399

# 安装新脸盆

- 用剪刀沿切割线将切割图剪出。
- 将切割图放在盥洗台上,定出洗脸盆的安 装位置。确保脸盆、龙头和防溅板之间有 足够的空间。

注意:洗脸盆在台面的安装位置应考虑到须安 装龙头的尺寸。如太靠近墙面,可能会使排水 提拉杆无法安装或不能正常使用。

- Leave Some Space <sup>留有一定的空间</sup>
  用铅笔在台面上沿切割线画出切割轮廓。
  - 用一个13mm的钻头, 在切割口内侧钻一个 导孔。
  - 沿着自切割图勾划出来的铅笔线内侧切开 台面。
  - 根据安装的龙头和台面尺寸,正确切割龙 头安装孔。
  - 注意:开龙头安装孔的尺寸一定要准确,否则 可能会使龙头无法正常使用。
  - 暂将脸盆放入台面开口,校正位置。
  - ▲ 小心:提防身体受伤或损坏产品。因大 型脸盆相当重,需找人帮您一起搬动及 安放。

1279591-T01-C

- © Copyright Kohler China Investment Co., Ltd. 2017 ©版权为科勒(中国)投资有限公司所有 2017







**INSTALL NEW** LAVATORY

# Cut the template on the cutout line with Make sure enough space between the

- too close to the wall, the drain lift rod might
- Trace the template with a pencil (B) to
- cutout opening. • Cut the opening in the countertop along
- to faucet and countertop dimension.
- precisel