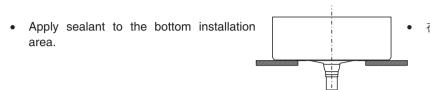

## **CUT-OUT TEMPLATE / INSTALLATION INSTRUCTIONS**

- 切割图/安装说明书 • 将脸盆移开。按照制造商的指引,安装水

· Carefully position the lavatory in the cutout, and press down firmly.

- Immediately wipe away any excess sealant, and fill any voids as needed.
- of position.
- Allow the sealant to cure for at least 30 minutes before proceeding.
- Connect the drain assembly.
- Note 1: Make sure horizontal and vertical
- labeled on the template.
- the sealant.
- with inlet and outlet supplies. Otherwise, it may lead to leakage.