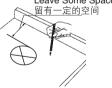

#### **INSTALL NEW** LAVATORY

- Cut the template on the cutout line with
- Position the template on the countertop to determine lavatory installation position. Make sure enough space between the lavatory, faucet and backsplash.

**Note:** Please take faucet dimension into account. If the lavatory installation position is too close to the wall, the drain lift rod might experience difficulty in fixing and using.

- Trace the template with a pencil (B) to map the outer rim of the lavatory onto the countertop.
- Drill a φ 13mm hole on the inside of the cutout opening. Cut the opening in the countertop along
- the inside edge of the pencil line.
- Drill the faucet installation hole according to faucet and countertop dimension.
- **Note:** The faucet installation hole shall be precisely drilled, otherwise, it may affect faucet performance in the future use.
- Temporally position the lavatory in the opening, and adjust to fit.
- CAUTION: Risk of personal injury or product damage. Large lavatories are very heavy. Get help lifting the lavatory into place.