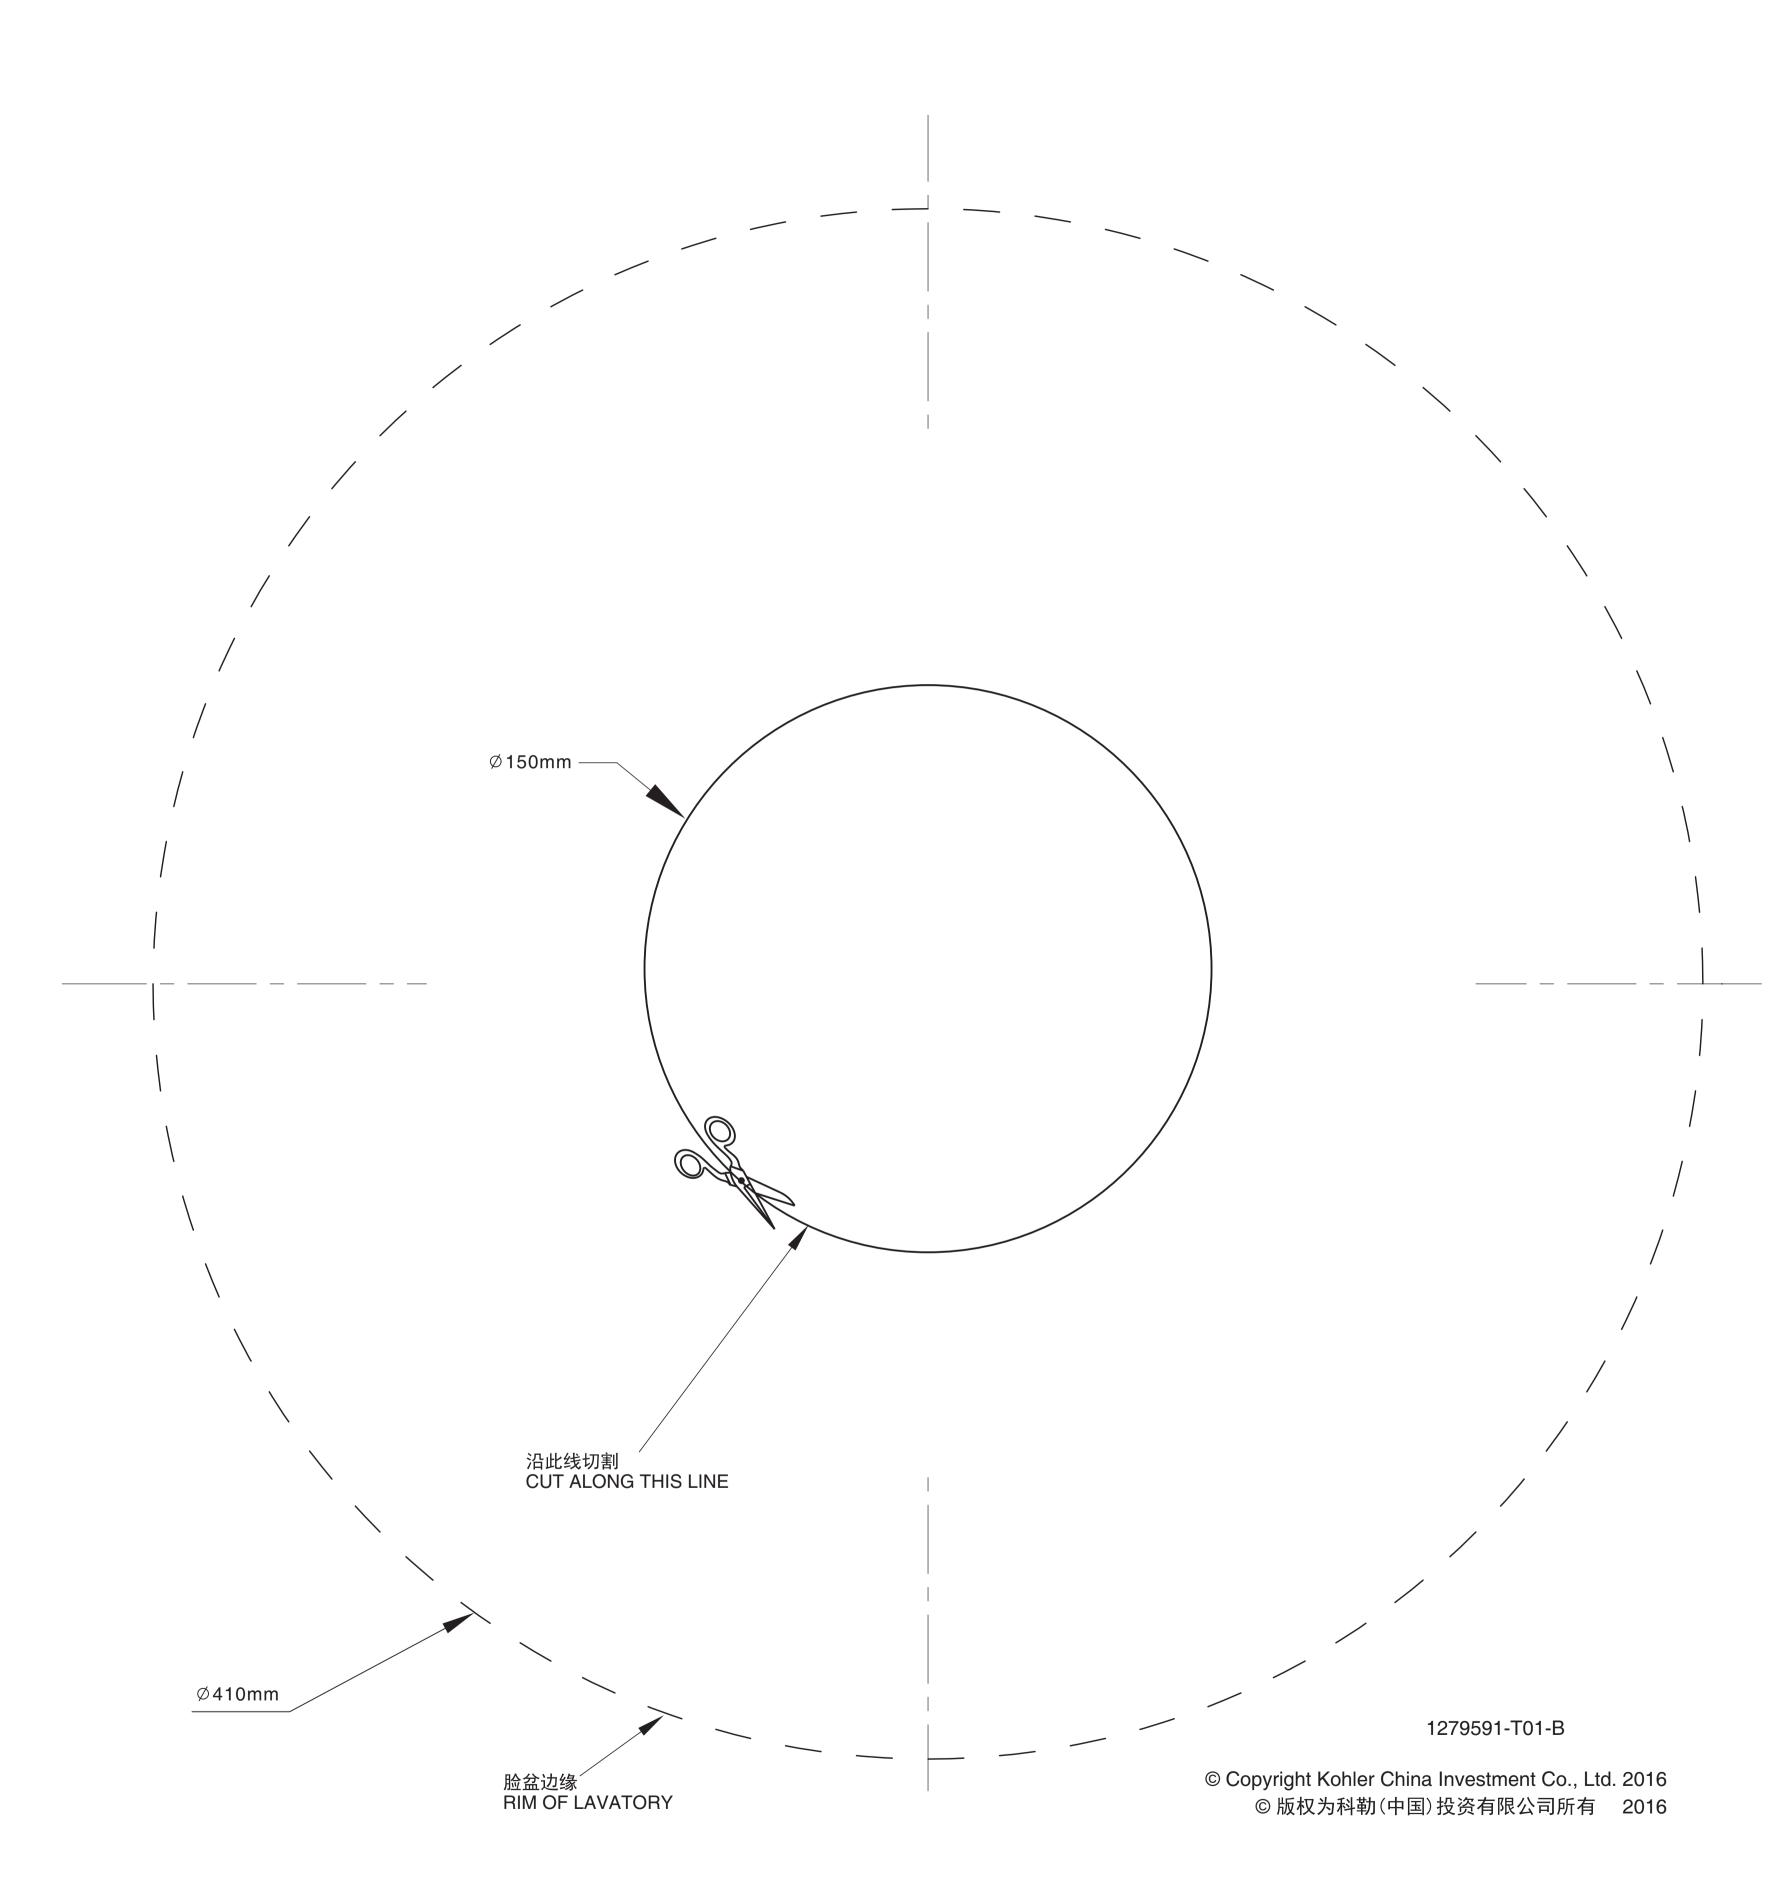

#### **INSTALL NEW** LAVATORY

- Cut the template on the cutout line with
- Position the template on the countertop to determine lavatory installation position. Make sure enough space between the lavatory, faucet and backsplash.

### 安装新脸盆

- 用剪刀沿切割线将切割图剪出。
- 将切割图放在盥洗台上,定出洗脸盆的安 装位置。确保脸盆、龙头和防溅板之间有 足够的空间。

注意: 洗脸盆在台面的安装位置应考虑到须安 装龙头的尺寸。如太靠近墙面,可能会使排水 提拉杆无法安装或不能正常使用。

- 用铅笔在台面上沿切割线画出切割轮廓。
- 用一个13mm的钻头,在切割口内侧钻一个
- 沿着自切割图勾划出来的铅笔线内侧切开
- 根据安装的龙头和台面尺寸,正确切割龙 头安装孔。