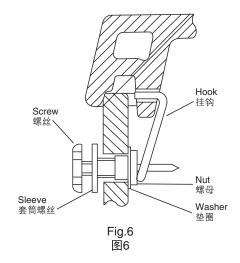

### See Fig.#6

- 1. Open urinal cover lock package and remove contents. Fix hook and screw as shown.
- 2. Put urinal cover on the urinal.
- 3. Use supplied locking tool to install and tighten the screw.
- 4. Check that the urinal cover is properly locked.

NOTE: Using a 5/8" wrench, assemble and tighen nut, washer and lock nut on both sides of urinal.

CAUTION: Risk of chipping or breaking urinal. Do not overtighen screws on urinal.

### 请参阅图6

- 1. 打开小便器盖包装, 并取出所有物品。如图所示, 分别安装 挂钩和套筒螺丝。
- 2. 把小便器盖置于小便器上。
- 3. 用所附的工具安装并锁紧螺丝。
- 4. 检查并确保小便器盖锁好。

注意: 在小便器两侧, 用5/8"板钳组装并拧紧螺母。

警告: 小便器有破损和崩裂的危险。不要将螺丝上得过紧。