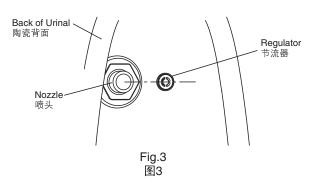

- 2. 连接进水管:将进水管连接到感应器上(客户可根据感应器的实际位置自行配置合适长度的进水管)。
- 3. 小便器装上黄油圈(见图4,客户自己选购),然后把小便器底部对齐划线放好,背部靠墙。
- 4. 再把螺钉穿过安装孔(见图5)打在L形固定块上。然后上好。
- 5. 小便器和墙的间隙打上玻璃胶。