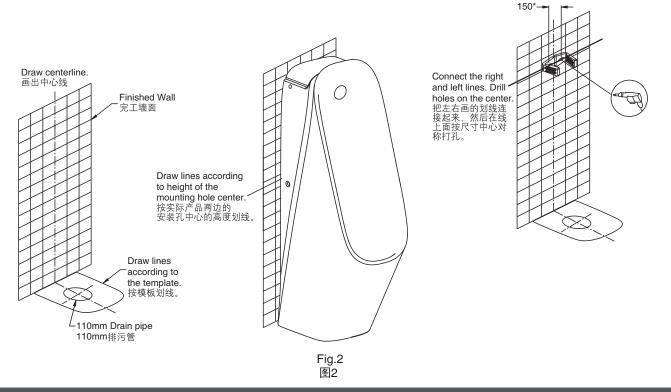

#### B. Install urinal

1. Check the regulator, see Fig.3.

### B. 安装小便器

1. 检查节流器,确保节流器还在里面,见图3。

- Connect inlet pipe: connect the inlet pipe to the sensor(the inlet pipe can be purchased according to the actual position of the sensor).
- Install flange (see Fig.4, optional for purchase). Put the urinal against wall and align the bottom with the lines drawn.
- 4. Insert the screw through the screw hole (see Fig.5.) Into the L-shaped fixing block. Tighten the screw.
- 5. Apply silicone sealant between the urinal and the wall.