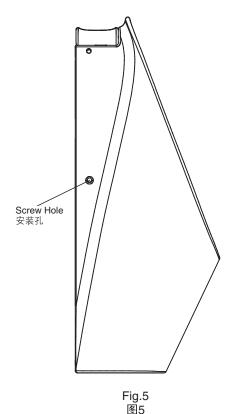

### B. 安装小便器

1. 检查节流器,确保节流器还在里面,见图3。

- Connect inlet pipe: connect the inlet pipe to the sensor(the inlet pipe can be purchased according to the actual position of the sensor).
- Install flange (see Fig.4, optional for purchase). Put the urinal against wall and align the bottom with the lines drawn.
- 4. Insert the screw through the screw hole (see Fig.5.) Into the L-shaped fixing block. Tighten the screw.
- 5. Apply silicone sealant between the urinal and the wall.

- 2. 连接进水管:将进水管连接到感应器上(客户可根据感应器的实际位置自行配置合适长度的进水管)。
- 3. 小便器装上黄油圈(见图4,客户自己选购),然后把小便器底部对齐划线放好,背部靠墙。
- 4. 再把螺钉穿过安装孔(见图5)打在L形固定块上。然后上好。
- 5. 小便器和墙的间隙打上玻璃胶。