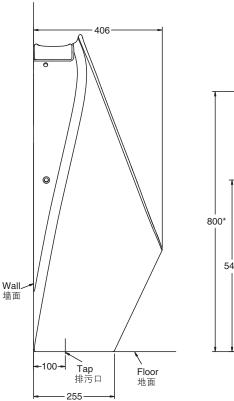

# **ROUGHING-IN**

# 尺寸图

\* Recommended dimensions for installation only, please adjust according to actual situation.

\*仅为建议安装尺寸,客户可根据实际情况调整。

Unit:mm

单位: 毫米

Reference Value 参考值

Supply 供水管 1008 545\* 330

Fig.1 图1

Kohler reserves the right to change marked dimensions without prior notice. 科勒公司保留随时变更图中标示尺寸的权利,无需另行通知。

Notice: To ensure an effective flush performance, strongly recommended inner diameter of water supply (including water meter, valve, etc.) is no less than 25mm, and supplied water pressure (sensor inlet dynamic pressure) is 0.18MPa ~0.55MPa.

注意: 为保证有效冲洗,推荐供水管路(包括水表、阀 等)内径不小于25mm,推荐供水水压(冲洗器进 水口流动水压): 0.18MPa ~0.55MPa。