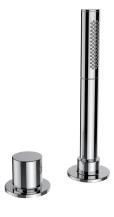

# DECK MOUNT DIVERTER AND HANDSHOWER K-73085T

## **Specified Model**

| Model      | Description                                 | Color/Finished         |                                  |     |
|------------|---------------------------------------------|------------------------|----------------------------------|-----|
| K-73085T-9 | Composed Deck Mount Diverter and Handshower | ☐ Polished Chrome (CP) | ☐ French Gold (AF) ☐ Titanium (1 | IT) |
|            |                                             |                        |                                  |     |