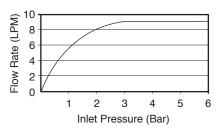

For a full range of color finishes in your market please contact your local Kohler representative.

Flow Curve-Handshower

Note: Flow rates are approximate. (1 gallon = 3.785 liters, 1 bar = 14.5 psi)

**Product Diagram**