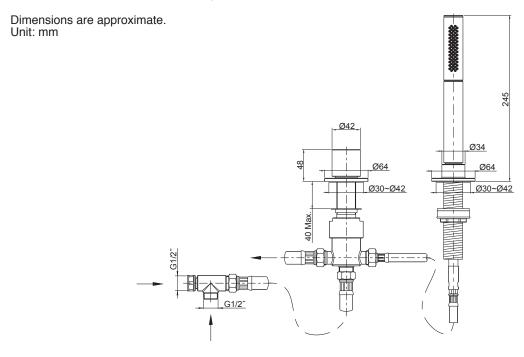

For a full range of color finishes in your market please contact your local Kohler representative.

Flow Curve-Handshower

Note: Flow rates are approximate. (1 gallon = 3.785 liters, 1 bar = 14.5 psi)

**Product Diagram**