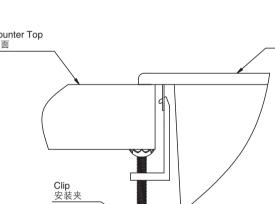

#### 3. Install the Sink

- A. Self-rimming Installation
- Paste sealing tape along the back rim of the sink. Fix the overflow pipe onto the sink.
- Apply a bead of quality sealant on the sealing tape to maximize sealing effect.
- Position the sink onto the cut-out area. Install the clips into hole of the hook.

## **NOTE:** The clips may need to be repositioned to compensate

## for an uneven countertop.

- Tighten the screws to lower the sink rim down onto the
- countertop. Do not overtighten. Use a dry cloth to wipe away any excess sealant.
- Verify that there are no gaps. Allow the sealant to cure for at least 30 minutes.

#### 3. 安装水槽

- A. 台上安装
- 水槽边缘背面贴上密封条。 • 将溢水管部分固定于水槽上。
- 之后于密封条上再涂上一层优质密封剂,以加强密封防水
- 将水槽置入切割区域。
- 将夹子按图示挂在小槽背面的安装孔上。

注意: 对于不平坦的厨房工作台面, 可能需要重新确定夹子的 位置, 以弥补台面的不平。

- 拧紧螺丝,将水槽边缘向橱柜台面拉近。请不要拧得过
- 确认没有任何缝隙。

- B. 台下安装
- 将台面倒置,使用安装夹或其它固定件将水槽固定于台面