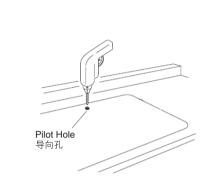

## Cut along the line dedicated to the installation type as you

- Carefully place the cutout template on the countertop in the desired position.
- Make sure the sink will not interfere with the cabinet. Trace the cutout template outline onto the countertop. Drill a pilot hole inside the cutting line. Using a jig or

## keyhole saw, **cut along the outline** to cut out the opening in the Countertop.

♠ 警告: 小心人身伤害。金属表面非常锋利,可能导致
严重的划伤。请使用手套,并小心接触水槽边缘。

• 细心地将切割模板放在厨房工作台面上您希望安装水槽的

• 在切割线内部钻一个导向孔。使用剑齿锯或锁眼锯,沿着

轮廓线进行切割,在工作台面上切割出水槽安装孔。

Cut along the outline to cut out the opening in the countertop 沿着画出的轮廓线切出 水槽安装孔。