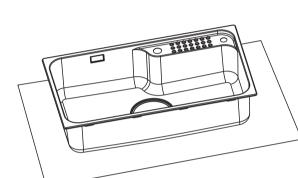

### 安装新水槽

1. 准备安装

对于新安装:

请沿着您期望安装方式剪切切割模板。

• 请在工作台面上画下切割模板的轮廓。

确保水槽不会和橱柜互相干扰。

#### 1. Preparation

**INSTALL THE NEW SINK** 

WARNING: Risk of personal injury. Metal surfaces are sharp and can cause severe cuts. Use gloves and handle sink edges Carefully.