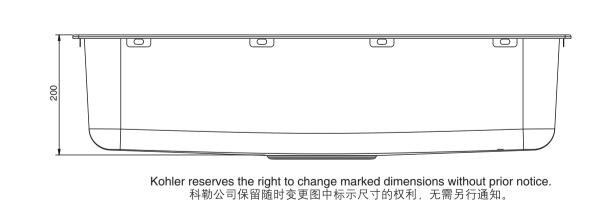

es and handle sink edges carefully.

- Observe all local plumbing and building codes. Shut off the hot and cold water supplies.
- Prior to installation, unpack the new sink and inspect it for damage. Return the sink to its protective carton until you
- Inspect the drain and supply tubing. Replace if necessary. All information in these instructions is based on the latest product information available at the time of publication. Kohler china. reserves the right to make changes at any
- time without notice. • This product complies with Q/KLCW 1-2014.

### RECOMMENDED TOOLS AND MATERIALS

- Safety Glasses
- Measuring Tape
- Pencil Drill
- Putty Knife
- Silicone Sealant
- Pipe Wrench Plumbers Putty
- Level
- Cross Screwdriver Keyhole/Jigsaw
- Gloves

### **ROUGHING-IN**

Reference Value 参考值





#### 安装之前

- ♠ 警告: 小心人身伤害。金属表面非常锋利,可能导致
  严重的划伤。请使用手套,并小心接触水槽边缘。
- 遵循当地所有的管道和建筑规范。
- 关闭冷热水供应。
- 在安装之前,请打开新水槽的包装,检查产品是否有损 坏。将水槽放回其保护性的纸箱包装,直到您准备安装。
- 检查供水和排水管道。如果需要,请更换管道。 • 此手册中的所有资料按照出版时的最新产品资料编写。科 勒公司保留在任何时候不需通知便可进行更改的权利。

单位: 毫米

本产品符合Q/KLCW 1-2014。

### 推荐使用的工具和材料

- 安全眼镜 测量尺
- 铅笔 钻孔机 灰泥刀
- 硅胶 管道扳手
- 管道用灰泥
- 其它: 水平尺 • 十字螺丝刀 • 锁眼锯或剑齿锯

手套

Carefully lift the old sink out of the countertop.

 Compare the existing cut-out to the required cut-out size. If needed, enlarge the cut-out hole according to the

#### 2. Install the Faucet Fitting and Drain

• Install the faucet overflow pipe and strainer according to the manufacturer's instructions.

plumbers putty under the faucet base and top flange of the

## 用铅笔在厨房工作台面上您希望 安装水槽的位置画下切割模板的轮廓。

desired installation location.

NOTE: If you are