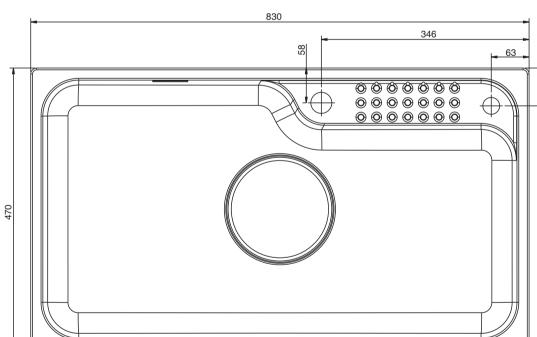

oves and handle sink edges carefully.

- Observe all local plumbing and building codes. Shut off the hot and cold water supplies.
- Prior to installation, unpack the new sink and inspect it for damage. Return the sink to its protective carton until you
- Inspect the drain and supply tubing. Replace if necessary. All information in these instructions is based on the latest product information available at the time of publication. Kohler china. reserves the right to make changes at any
- time without notice. • This product complies with Q/KLCW 1-2014.

### RECOMMENDED TOOLS AND MATERIALS

- Safety Glasses
- Measuring Tape
- Pencil Drill
- Putty Knife
- Silicone Sealant
- Pipe Wrench Plumbers Putty
- Level
- Cross Screwdriver Keyhole/Jigsaw
- Gloves

### **ROUGHING-IN**

Reference Value 参考值





#### 安装之前

- ♠ 警告: 小心人身伤害。金属表面非常锋利,可能导致
  严重的划伤。请使用手套,并小心接触水槽边缘。
- 遵循当地所有的管道和建筑规范。
- 关闭冷热水供应。
- 在安装之前,请打开新水槽的包装,检查产品是否有损 坏。将水槽放回其保护性的纸箱包装,直到您准备安装。
- 检查供水和排水管道。如果需要,请更换管道。 • 此手册中的所有资料按照出版时的最新产品资料编写。科 勒公司保留在任何时候不需通知便可进行更改的权利。

单位: 毫米

本产品符合Q/KLCW 1-2014。

### 推荐使用的工具和材料

- 安全眼镜 测量尺
- 铅笔 钻孔机 灰泥刀
- 硅胶 管道扳手
- 管道用灰泥
- 其它: 水平尺 • 十字螺丝刀 • 锁眼锯或剑齿锯

手套

Carefully lift the old sink out of the countertop.

 Compare the existing cut-out to the required cut-out size. If needed, enlarge the cut-out hole according to the

#### 2. Install the Faucet Fitting and Drain

• Install the faucet overflow pipe and strainer according to the manufacturer's instructions.

plumbers putty under the faucet base and top flange of the

## 用铅笔在厨房工作台面上您希望 安装水槽的位置画下切割模板的轮廓。

desired installation location.

NOTE: If you ar