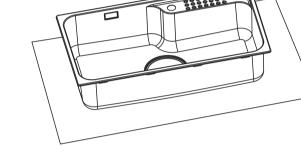

## Cut along the line dedicated to the installation type as you

- Carefully place the cutout template on the countertop in the desired position.
- Make sure the sink will not interfere with the cabinet. Trace the cutout template outline onto the countertop. Drill a pilot hole inside the cutting line. Using a jig or

## keyhole saw, **cut along the outline** to cut out the opening in the Countertop.

♠ 警告: 小心人身伤害。金属表面非常锋利,可能导致
严重的划伤。请使用手套,并小心接触水槽边缘。

• 细心地将切割模板放在厨房工作台面上您希望安装水槽的

• 在切割线内部钻一个导向孔。使用剑齿锯或锁眼锯,沿着

轮廓线进行切割,在工作台面上切割出水槽安装孔。

Cut along the outline to cut out the opening in the countertop 沿着画出的轮廓线切出 水槽安装孔。