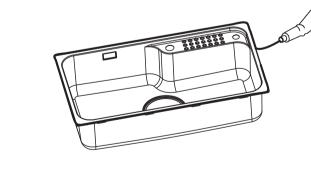

## K-80230KR ALEO 利奥

830mm SGL SR/UC SINK 830mm台上/台下双用厨盆 **CUT-OUT TEMPLATE / INSTALLATION INSTRUCTIONS** 切割图/安装说明书

• Reverse the countertop back and fix into • 将台面翻转安装至底柜上。

• 用一块干布,擦掉任何多余的密封剂。

• 如果使用垃圾处理器的话,根据生产商