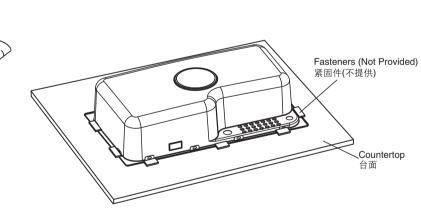

### **B. Undercounter Installation**

- Apply a bead of silicone sealant or rubber sealant around the inner rim of the sink.
- Reverse the countertop and fix the sink to the countertop bottom with clips or other fastener.

#### 3. 安装水槽

- A. 台上安装
- 水槽边缘背面贴上密封条。 • 将溢水管部分固定于水槽上。
- 之后于密封条上再涂上一层优质密封剂,以加强密封防水
- 将水槽置入切割区域。
- 将夹子按图示挂在小槽背面的安装孔上。

注意: 对于不平坦的厨房工作台面, 可能需要重新确定夹子的 位置, 以弥补台面的不平。

- 拧紧螺丝,将水槽边缘向橱柜台面拉近。请不要拧得过
- 确认没有任何缝隙。

- B. 台下安装
- 将台面倒置,使用安装夹或其它固定件将水槽固定于台面