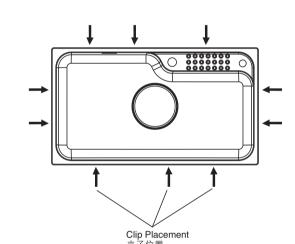

#### 3. Install the Sink

- A. Self-rimming Installation
- Paste sealing tape along the back rim of the sink. Fix the overflow pipe onto the sink.
- Apply a bead of quality sealant on the sealing tape to maximize sealing effect.
- Position the sink onto the cut-out area. Install the clips into hole of the hook.

#### 3. 安装水槽

- A. 台上安装
- 水槽边缘背面贴上密封条。 • 将溢水管部分固定于水槽上。
- 之后于密封条上再涂上一层优质密封剂,以加强密封防水
- 将水槽置入切割区域。
- 将夹子按图示挂在小槽背面的安装孔上。

注意: 对于不平坦的厨房工作台面, 可能需要重新确定夹子的 位置, 以弥补台面的不平。

- 拧紧螺丝,将水槽边缘向橱柜台面拉近。请不要拧得过
- 确认没有任何缝隙。

- B. 台下安装
- 将台面倒置,使用安装夹或其它固定件将水槽固定于台面