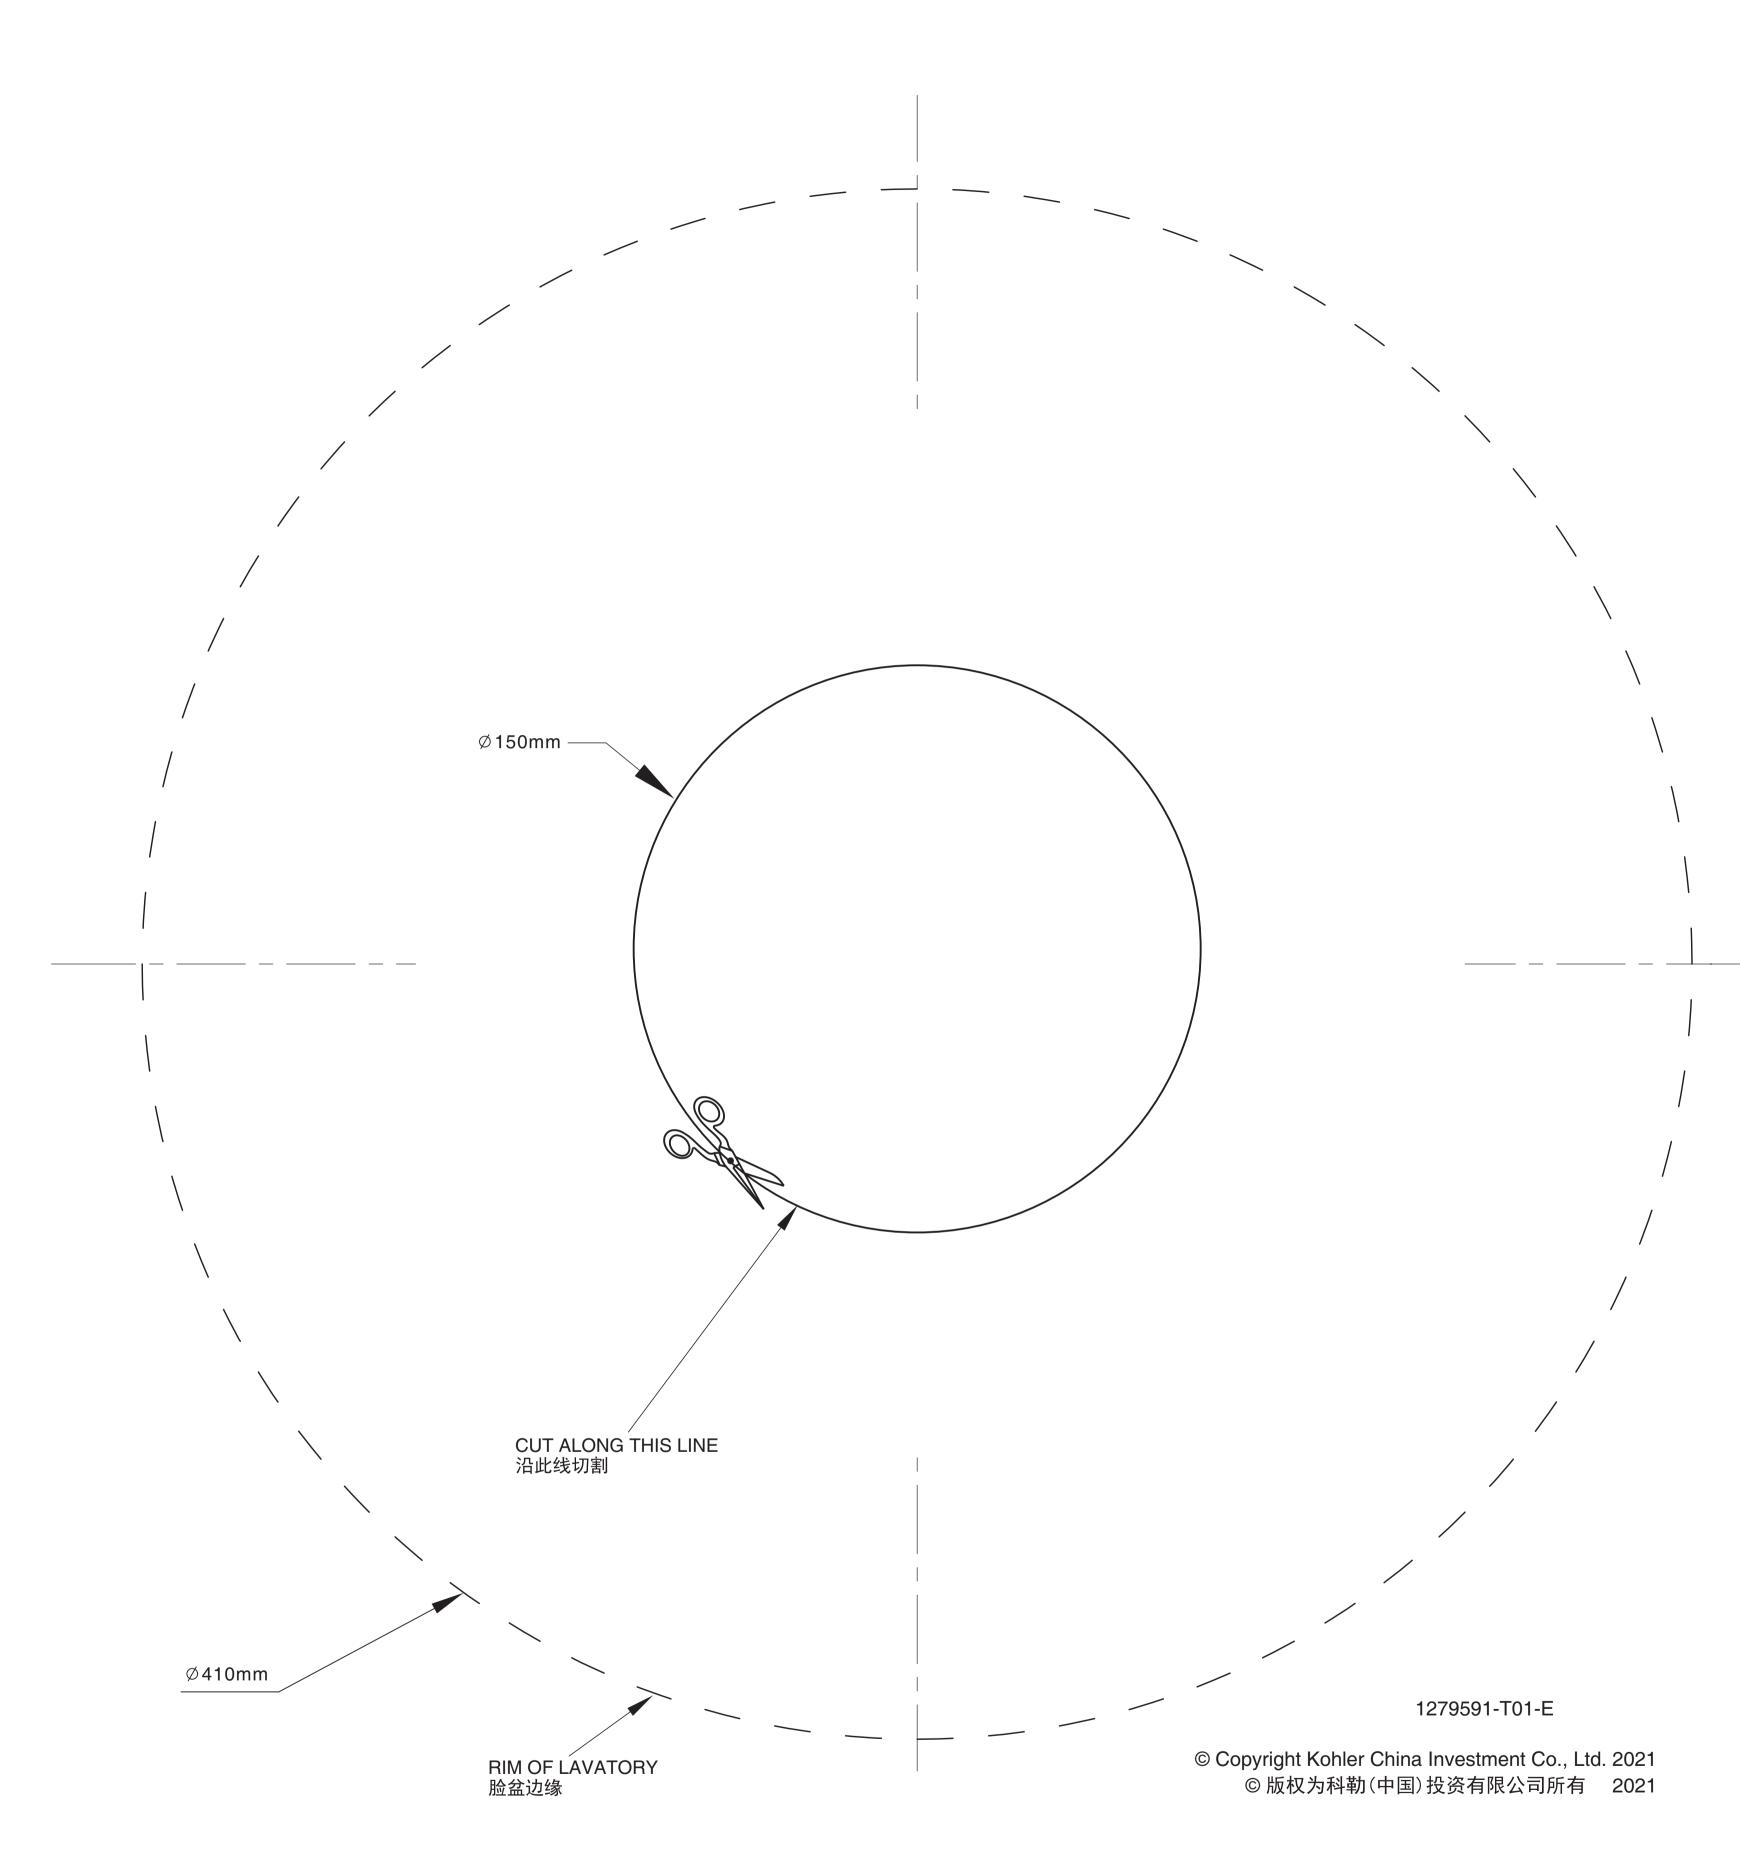

## ROUND VESSEL **CUT-OUT TEMPLATE / INSTALLATION INSTRUCTIONS** 切割图/安装说明书

• 将脸盆移开。按照制造商的指引,安装水

• 小心地将脸盆置于台面切口适当位置,向

小心:提防身体受伤或损坏产品。因大型脸盆相当重,需找人帮您一起搬动及

• 立即擦去多余的封边胶,如脸盆外缘与台

• 最少待三十分钟,让封边胶干透后,方可

面间有缝隙,即用胶填密。

## 安装新脸盆

• 用剪刀沿切割线将切割图剪出。

提拉杆无法安装或不能正常使用。

410 410 155

- 将切割图放在盥洗台上,定出洗脸盆的安
- 注意: 洗脸盆在台面的安装位置应考虑到须安 装龙头的尺寸。如太靠近墙面,可能会使排水

• 用铅笔在台面上沿切割线画出切割轮廓。

• 用一个13mm的钻头,在切割口内侧钻一个

• 沿着自切割图勾划出来的铅笔线内侧切开

• 根据安装的龙头和台面尺寸,正确切割龙

注意: 开龙头安装孔的尺寸一定要准确, 否则

小心:提防身体受伤或损坏产品。因大

型脸盆相当重,需找人帮您一起搬动及

可能会使龙头无法正常使用。

• 暂将脸盆放入台面开口,校正位置。

- 装位置。确保脸盆、龙头和防溅板之间有 Do not allow cleaners to soak on surfaces.