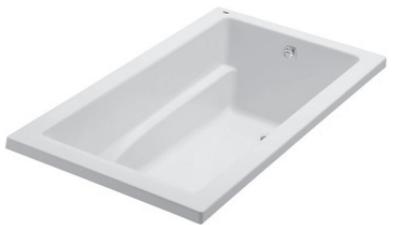

Materials: Manufactured from a one-piece acrylic sheet, reinforced with fibreglass.

Model AC779

The Donbrook's minimalist design with tight radii and sweeping armrests provides extra space for taller bathers. The deck provides ample space for faucet installation.

#### **Standard Features:**

- Easy to clean high gloss surface
- Chip and mar resistant
- Moulded-in floor pattern