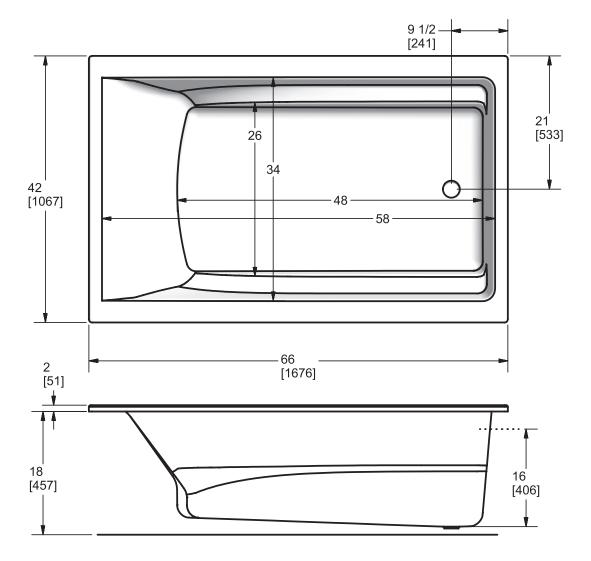

# ACRYLIC

Model AC779

Length: 66" (1676 mm) Width: 42" (1067 mm) Height: 20" (508 mm)

Shipping Weight: 120 lbs. (54 Kg) Water to Overflow: 85 gallons (322 Litres) Minimum Water Capacity: 55 gallons (208 Litres)

## ACRYLIC

Keypad Location Size: 5.75" X 1.75" Centred on Side Deck (Keypad available when paired with Enhanced Bathing Options)

Measurement tolerances ± 1/4" (6.3 mm)

All bathing fixtures comply with the applicable Canadian Standards.