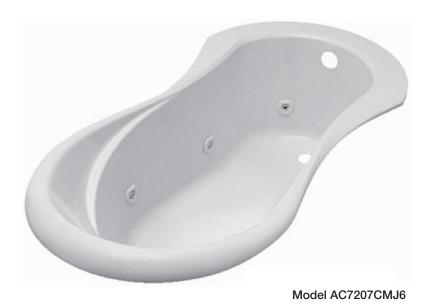

Model AC7207

# ACRYLIC

Model AC7207

Length: 71 3/4" (1822 mm) Width: 36 7/8" (937 mm) Height: 21 1/4" (540 mm)

Shipping Weight: 120 lbs. (54 Kg) Water to Overflow: 61 gallons (277 Litres) Minimum Water Capacity: 39 gallons (180 Litres)

Materials: Manufactured from a one-piece acrylic sheet, reinforced with fibreglass.

Bathe in elegance in this 6' bath, with built in comfort featuring a moulded head rest and lumbar support. The Candise features exceptional style, timeless design and unmatched quality.