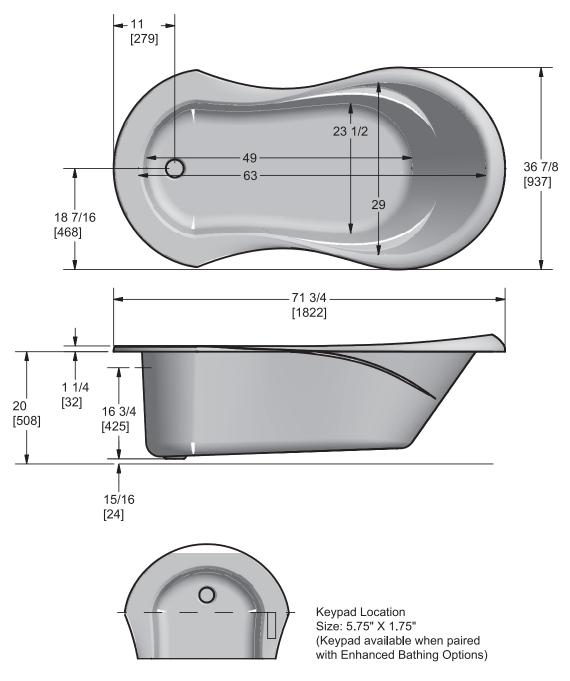

# ACRYLIC

Model AC7207

Length: 71 3/4" (1822 mm) Width: 36 7/8" (937 mm) Height: 21 1/4" (540 mm)

Shipping Weight: 120 lbs. (54 Kg) Water to Overflow: 61 gallons (277 Litres) Minimum Water Capacity: 39 gallons (180 Litres)

# ACRYLIC

Measurement tolerances ± 1/4" (6.3 mm)

All bathing fixtures comply with the applicable Canadian Standards.

For installation procedures, please refer to instructions included with each unit.

This sheet approximately describes products and equipment manufactured or supplied by Hytec Plumbing Products. Because of ongoing efforts to improve both design and quality, products and equipment actually furnished may differ without prior notice.