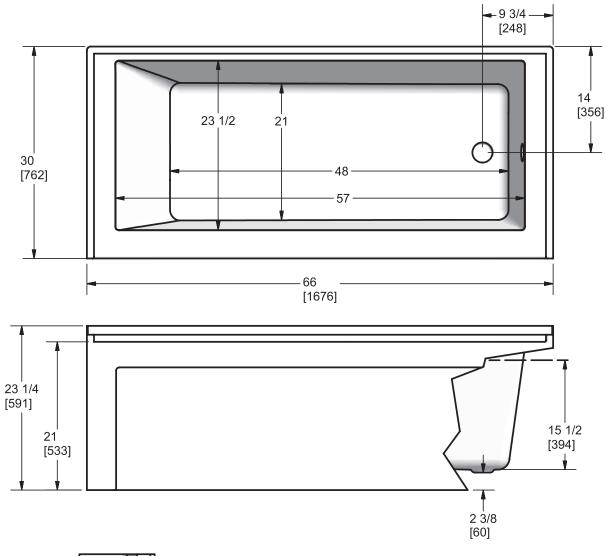

#### Model AC3764L/R

Length: 66" (1675 mm) Width: 30" (762 mm) Height: 23 1/4"(591 mm)

Shipping Weight: 107 lbs. (49 Kg) Water to Overflow: 63 gallons (286 Litres) Minimum Water Capacity: 41 gallons (186 Litres)