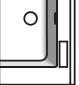

## ACRYLIC

Keypad Location Size: 5.75" X 1.75" Centred on Side Deck (Keypad available when paired with Enhanced Bathing Options)

Measurement tolerances ± 1/4" (6.3 mm)

All bathing fixtures comply with the applicable Canadian Standards.