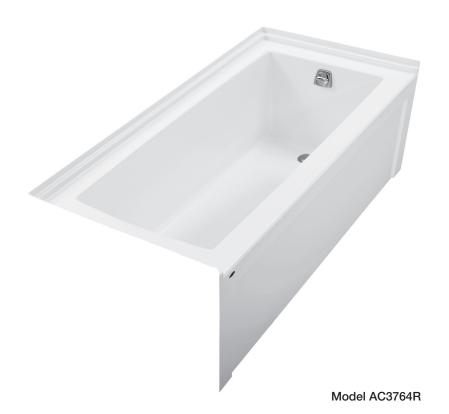

### Model AC3764L/R

Materials: Manufactured from a one-piece acrylic sheet, reinforced with fibreglass.

This acrylic skirted bath features classic minimalist design, clean lines and brilliant colours. That beauty extends to the ergonomic backrest in the 5.5' bath.