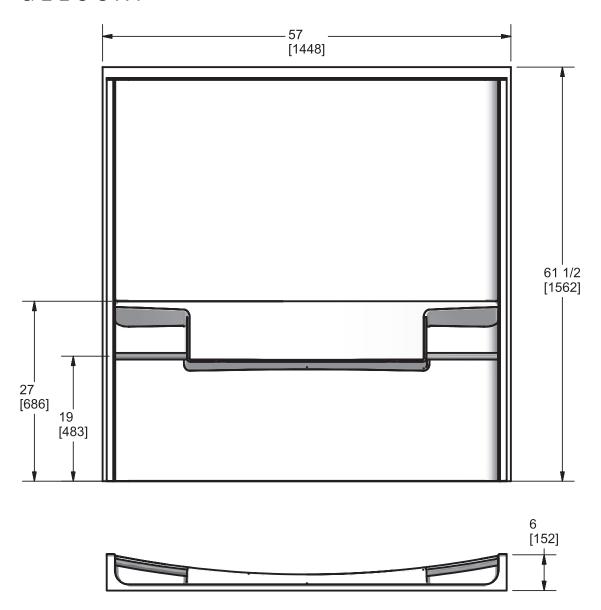

(Division of Kohler Canada Co.) 4150 Spallumcheen Dr, Armstrong BC V0E 1B6 Ph. (800) 871-8311 (250) 546-3196 Fax (250) 546-3170

Model 5760 & 5530L/R

GELCOAT

Measurement tolerances ± 1/4" (6.3 mm)

All bathing fixtures comply with the applicable Canadian Standards.