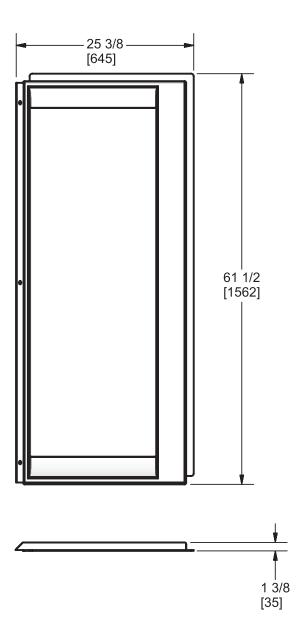

(Division of Kohler Canada Co.) 4150 Spallumcheen Dr, Armstrong BC V0E 1B6 Ph. (800) 871-8311 (250) 546-3196 Fax (250) 546-3170

Model 5760 & 5530L/R

GELCOAT

Measurement tolerances ± 1/4" (6.3 mm)

All bathing fixtures comply with the applicable Canadian Standards.