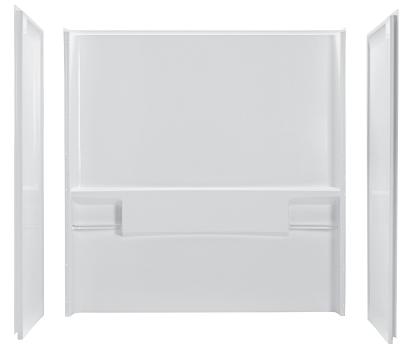

## GELCOAT

Model 5530L/R Side Walls and 5760 Back Wall

Model 5760 (Back Wall)

Model 5530L/R (Side Walls)

Wallset Shipping Weight: 106 lbs. (93 Kg)

Materials: Gelcoat finish reinforced with fibreglass.

The Bowen Wallset, 5530L/R side walls and 5760 back wall, are designed for quick and easy installtion by one person. The Wallset will complement the Bowen 3832/33 and the Bowen 3930/31 baths and works well in new and retrofit installations.

#### Standard Features:

- Easy to clean high gloss surface
- Chip and mar resistant
- Moulded-in floor pattern
- Integral soap and shampoo bottle ledges
- Clear acrylic grip rails