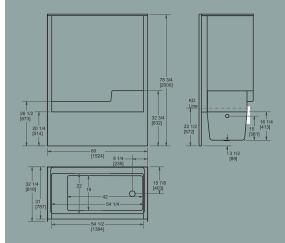

#### Bathcove Bath/Shower

This space saving 5' bath/shower has been restyled with a comfortable bathing well and more space for toiletries.

| MODEL <b>5686</b> | BATH/SHOWER<br>RIGHT-HAND PLUMBING |
|-------------------|------------------------------------|
| MODEL <b>5687</b> | BATH/SHOWER<br>LEFT-HAND PLUMBING  |