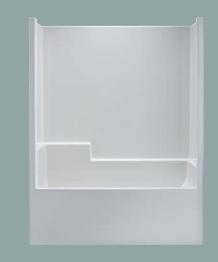

#### Bathcove Bath/Shower

This space saving 5' bath/shower has been restyled with a comfortable bathing well and more space for toiletries.

| MODEL <b>5686</b> | BATH/SHOWER<br>RIGHT-HAND PLUMBING |
|-------------------|------------------------------------|
| MODEL <b>5687</b> | BATH/SHOWER<br>LEFT-HAND PLUMBING  |