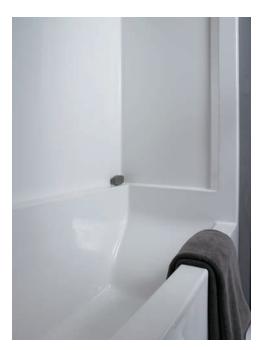

## Find Comfort in the Contemporary.

The restyled Bathcove bath/shower offers a contemporary design loaded with functionality. Straight, minimalist lines highlight the unit's look. Ample bathing space, a sloping backrest and a textured floor provide comfort, while an abundance of storage makes organizing all your essentials simple.

Available in White, Almond (Bone) and Biscuit, as well as Full Line and High Fashion colours, the Bathcove bath/shower features an easy-to-clean, high-gloss surface; that is chip and mar resistance.

Sharp, clean corners and a sloping back rest provide a comfortable fit and allow ample storage space for bathing essentials.