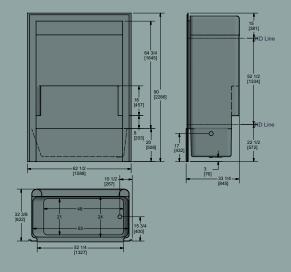

An affordable combination of great style and quality craftsmanship, the Ashcroft bath/shower includes an integral dome ceiling with an extended height of 90 inches, ensuring a watertight, roomy interior while accommodating a 5-foot opening.

## Ashcroft Bath/Shower

Ashcroft offers contemporary style with the convenience and value you need. Features include ergonomic backrests, textured floors, integrated toiletry shelves and more. Choice of left- or right-hand drain. Shown in White. 62.5" x 33.25" x 90". MODEL AC60 – RIGHT-HAND PLUMBING MODEL AC61 – LEFT-HAND PLUMBING WHIRLPOOL MODEL AC60/61CMJ6