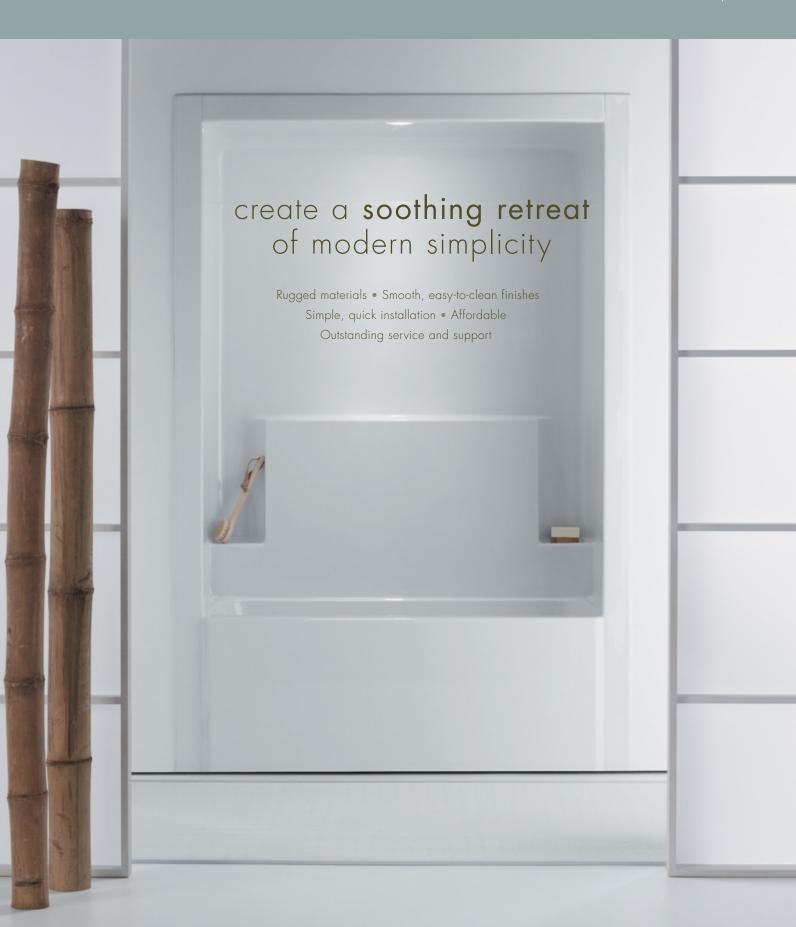

## Clean, versatile style that endures.

If it's style you want, look no further than the Ashcroft™ bath/shower by Hytec. Featuring a beautiful balance of crisp lines and subtle curves as well as a brilliant high-gloss finish, the bath/shower offers an understated contemporary look ideal for transitional and modern bath settings.

If, however, convenience and lasting value are your top priorities, the Ashcroft bath/shower is also the perfect solution for you. With a sloping backrest, shelves for storing toiletries and heavy-duty acrylic construction for ease of cleaning and chip and mar resistance, this bath/shower provides the durability and user-friendly options you desire.

An affordable combination of great style and quality craftsmanship, the Ashcroft bath/shower includes an integral dome ceiling with an extended height of 90 inches, ensuring a watertight, roomy interior while accommodating a 5-foot opening.

## Ashcroft Bath/Shower

Ashcroft offers contemporary style with the convenience and value you need. Features include ergonomic backrests, textured floors, integrated toiletry shelves and more. Choice of left- or right-hand drain. Shown in White. 62.5" x 33.25" x 90". MODEL AC60 – RIGHT-HAND PLUMBING MODEL AC61 – LEFT-HAND PLUMBING WHIRLPOOL MODEL AC60/61CMJ6