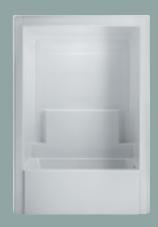

## Ashcroft Bath/Shower

Ashcroft offers contemporary style with the convenience and value you need. Features include ergonomic backrests, textured floors, integrated toiletry shelves and more. Choice of left- or right-hand drain. Shown in White. 62.5" x 33.25" x 90". MODEL AC60 – RIGHT-HAND PLUMBING MODEL AC61 – LEFT-HAND PLUMBING WHIRLPOOL MODEL AC60/61CMJ6