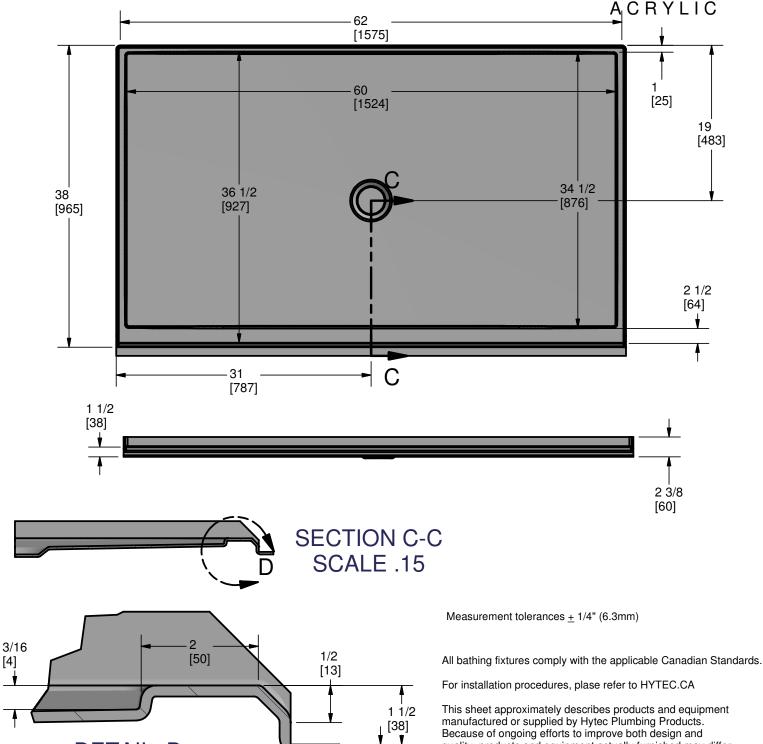

### **Model Customer Spec ACR20861**

ACRYLIC

#### Model ACR20861

Length: 62" (1575mm) Width: 38" (965mm)

Overall Treshold Height: 1 1/2" (38mm)

Shipping Weight: 74 lbs. (34 Kg)

Materials: Acrylic finish reinforced

with fibreglass.

Hytec manufactures acrylic receptors to satisfy every bathroom design or decorating need. Raised tiling flanges allow for professional installation and finishing.

# **Model Customer Spec ACR20861**

1/8 [3]