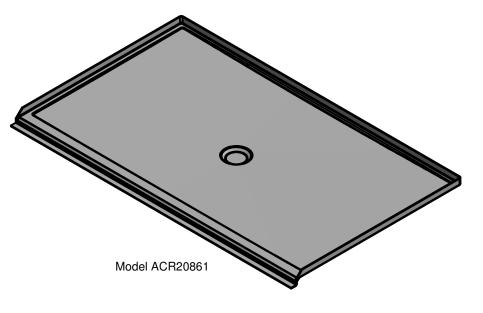

#### Model ACR20861

Length: 62" (1575mm) Width: 38" (965mm)

Overall Treshold Height: 1 1/2" (38mm)

Shipping Weight: 74 lbs. (34 Kg)

Materials: Acrylic finish reinforced

with fibreglass.

Hytec manufactures acrylic receptors to satisfy every bathroom design or decorating need. Raised tiling flanges allow for professional installation and finishing.