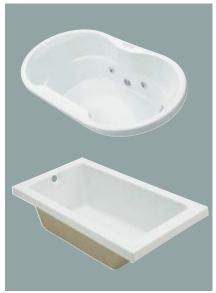

Featuring a timeless, versatile design, the ComfortSpace Shower unit can be installed with HYTEC baths ranging from 32" to 42" in width.

(Langston... and Brindisi... pictured.)

BATHS AND WHIRLPOOLS | SHOWERS AND RECEPTORS | SYSTEM CONNECTS.