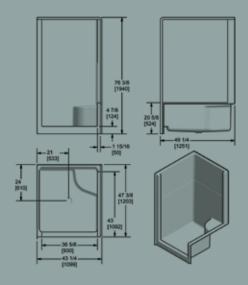

## ComfortSpace Shower

Clean, stylish design is the hallmark of the ComfortSpace Shower. Features include gently textured floors, ample seating and left- or right-hand shower options. Shown in White.

 $48" \times 42" \times 76"$  with 21" by 48" half-wall

MODEL **4824** – RIGHT-HAND PLUMBING MODEL **4825** – LEFT-HAND PLUMBING

Hytec's long-standing reputation as Western Canada's leading manufacturer of quality bath products is supported with a comprehensive warranty. All acrylic and gelcoat products manufactured by Hytec are covered by a five-year limited warranty from the date of sale to the original owner. All HYTEC products are Canadian Standards Association-certified.