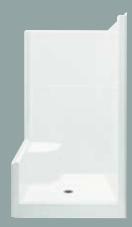

## Good ideas at a good price

For those of the opinion that relaxing comfort and style must be given up for value, the ComfortSpace... Shower proves a pleasant surprise.

Stunning to behold, ComfortSpace features generous  $48" \times 42" \times 76"$  dimensions to provide the user plenty of stretching room. An appealing 21" by 48" half-wall allows for installation of the bath next to the shower, providing a more open, spacious line of sight to enhance the user's total showering experience.

## ComfortSpace Shower

Clean, stylish design is the hallmark of the ComfortSpace Shower. Features include gently textured floors, ample seating and left- or right-hand shower options. Shown in White.

 $48" \times 42" \times 76"$  with 21" by 48" half-wall