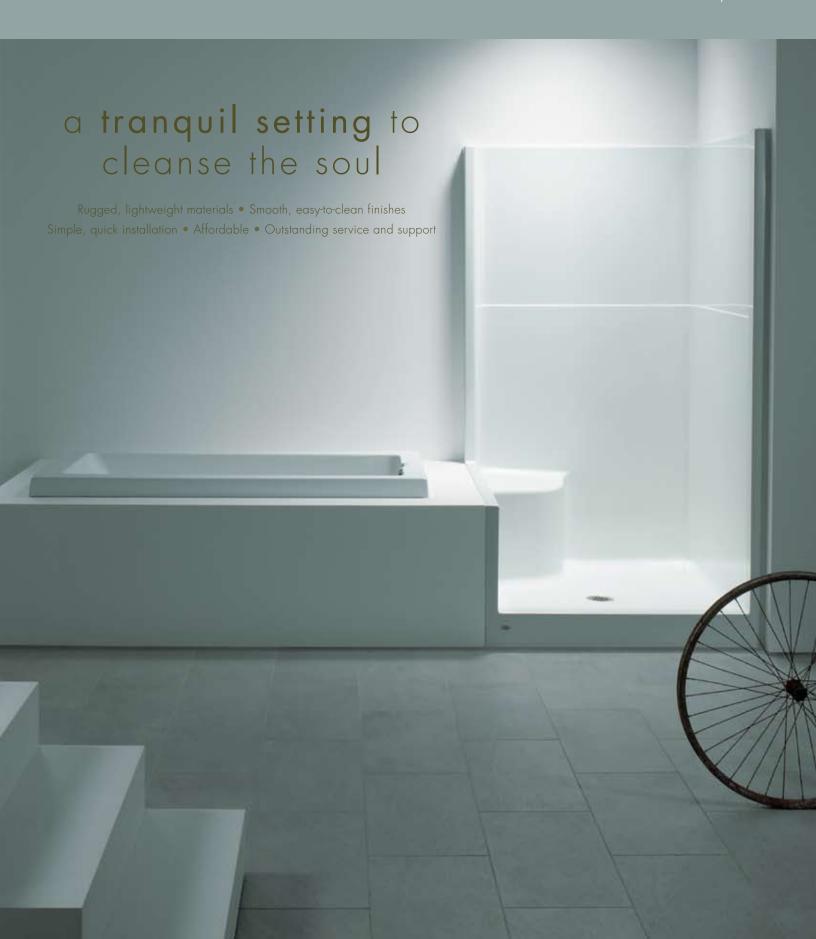

## Good ideas at a good price

For those of the opinion that relaxing comfort and style must be given up for value, the ComfortSpace... Shower proves a pleasant surprise.

Stunning to behold, ComfortSpace features generous  $48" \times 42" \times 76"$  dimensions to provide the user plenty of stretching room. An appealing 21" by 48" half-wall allows for installation of the bath next to the shower, providing a more open, spacious line of sight to enhance the user's total showering experience.

Durably constructed of fibreglass-reinforced gelcoat, the rich KOHLER colours and smooth finishes add to the allure. ComfortSpace not only makes a statement. It makes good sense.

## ComfortSpace Shower

Clean, stylish design is the hallmark of the ComfortSpace Shower. Features include gently textured floors, ample seating and left- or right-hand shower options. Shown in White.

 $48" \times 42" \times 76"$  with 21" by 48" half-wall