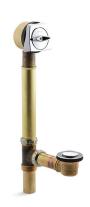

## **KOHLER**, Faucets

sok® Bath Drain K-7193

#### **Features**

- Adjustable trip lever pop-up drain.
- 1-1/2" connection.
- For use with the sok® bath.

## Material

- 17-gauge brass construction.
- Brass tailpiece.

## Installation

Above- or through-floor installation.