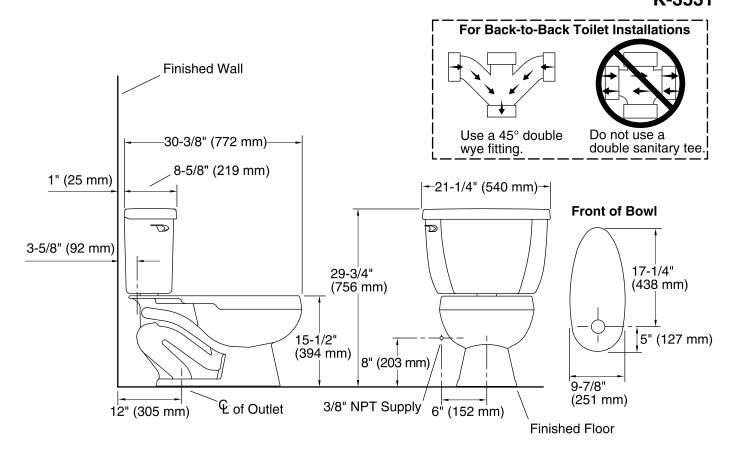

### **Features**

- Vitreous china.
- Elongated bowl.
- Equipped with Sloan FLUSHMATE®— Sloan® Valve Company.
- Polished chrome trip lever.
- Less seat and supply.
- 12" (305 mm) rough-in.
- 1.0 gpf (3.8 lpf).
- 11-1/2" (292 mm) x 9-1/2" (241 mm) water area.
- 30-3/8" (772 mm) x 21-1/4" (540 mm) x 29-3/4" (756 mm).

### **Technical Information**

All product dimensions are nominal.

Toilet type: Two-piece, Floor-mount

Waste Outlet: Floor

Bowl shape: Elongated front
Flush type: Pressure Assisted
Trap passageway: 2-1/4" (57 mm)

Water surface size: 11-1/2" x 9-1/2" (292 mm x 241 mm)

Rim to water surface: 5-5/8" (143 mm)

Rough-in: 12

Seat-mounting holes: 5-1/2" (140 mm)

Fixture Supply Requirements

Min static pressure: 35 psi (241.3 kPa) Max static pressure: 80 psi (551.6 kPa)

#### **Notes**

Install this product according to the installation instructions.

For back-to-back toilet installations: Use only a 45° double wye fitting.