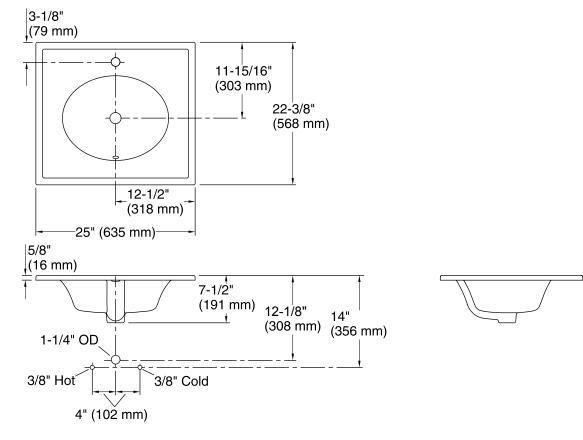

#### **Technical Information**

| All product dimensions are nominal.                                                                                              |  |  |  |
|----------------------------------------------------------------------------------------------------------------------------------|--|--|--|
| Single                                                                                                                           |  |  |  |
| ТВ                                                                                                                               |  |  |  |
| Length: 17" (432 mm)<br>Width: 13-3/8" (340 mm)<br>Bowl depth: 5-1/2" (140 mm)<br>With overflow: Yes<br>Water depth: 4" (102 mm) |  |  |  |
| 1                                                                                                                                |  |  |  |
| 1-3/8" (35 mm)                                                                                                                   |  |  |  |
| 1-3/4" (44 mm)                                                                                                                   |  |  |  |
|                                                                                                                                  |  |  |  |