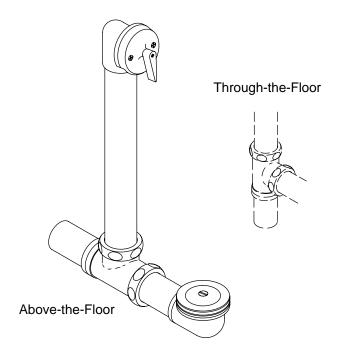

**CLEARPASS** 

K-7150

**FEATURES** 

- 17 gauge brass construction
- Above- or through-the-floor installation options
- Adjustable trip lever pop-up drain
- 2" connection
- Brass tailpiece

### PRODUCT SPECIFICATION:

Bath drain shall be of brass construction. Drain shall include an adjustable trip lever pop-up drain with 2" connection and brass tailpiece. Drain shall feature above- or through-the-floor installation options. K-7150 is intended for Carmont installations. Drain shall be Kohler Model K-\_\_\_\_\_.

## **PRODUCT DIAGRAM**