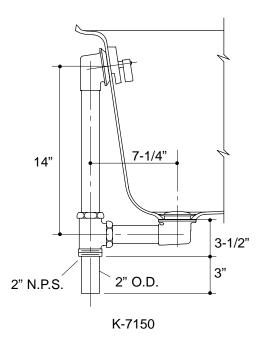

**CLEARPASS** 

K-7150

**FEATURES** 

- 17 gauge brass construction
- Above- or through-the-floor installation options
- Adjustable trip lever pop-up drain
- 2" connection
- Brass tailpiece

### PRODUCT SPECIFICATION:

Bath drain shall be of brass construction. Drain shall include an adjustable trip lever pop-up drain with 2" connection and brass tailpiece. Drain shall feature above- or through-the-floor installation options. K-7150 is intended for Carmont installations. Drain shall be Kohler Model K-\_\_\_\_\_.

## **PRODUCT DIAGRAM**