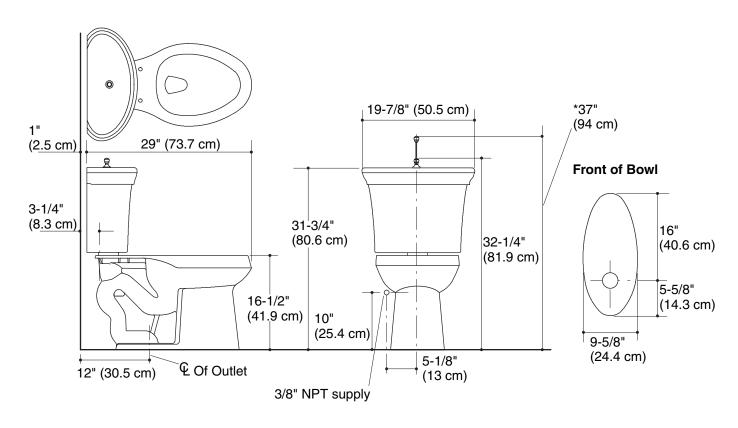

#### Features

- Vitreous china
- 12" (30.5 cm) rough-in
- 1.6 gpf (6 lpf)
- 2" (5.1 cm) glazed trapway
- Combination toilet
- Ingenium<sub>®</sub> flushing system
- Less seat and supply
- Elongated bowl
- Includes polished chrome flush actuator
- 11-1/8" (28.3 cm) x 9-1/2" (24.1 cm) water area
- 29" (73.7 cm) x 19-7/8" (50.5 cm) x 32-1/4" (81.9 cm)

#### **Product Specification**

The elongated toilet combination shall be made of vitreous china. The toilet shall be 29'' (73.7 cm) in length, 19-7/8'' (50.5 cm) in width, and 32-1/4'' (81.9 cm) in height with 11-1/8'' (28.3 cm) x 9-1/2'' (24.1 cm) water area. The toilet shall be 12'' (30.5 cm) rough-in. The toilet shall have 2'' (5.1 cm) glazed trapway. The toilet shall be 1.6 gpf (6 lpf) with Ingenium<sub>®</sub> flushing system. The toilet shall include polished chrome flush actuator. The toilet shall be less seat and supply. The toilet shall be Kohler Model K-3464-\_\_\_\_\_.

## **Technical Information**

| Fixture:                |                                         |  |  |  |
|-------------------------|-----------------------------------------|--|--|--|
| Configuration           | two-piece, elongated                    |  |  |  |
| Water per flush         | 1.6 gal (6 L)                           |  |  |  |
| Passageway              | 2″ (5.1 cm)                             |  |  |  |
| Water area              | 11-1/8" (28.3 cm)<br>x 9-1/2" (24.1 cm) |  |  |  |
| Water depth from rim    | 6″ (15.2 cm)                            |  |  |  |
| Seat post hole centers  | 5-1/2" (14 cm)                          |  |  |  |
| Included components:    |                                         |  |  |  |
| Bowl                    | K-4274                                  |  |  |  |
| Tank                    | K-4608                                  |  |  |  |
| Tank cover              | 1032188                                 |  |  |  |
| Tank accessory pack     | 73062                                   |  |  |  |
| Bolt cap accessory pack | 1013092                                 |  |  |  |
| Flush actuator          | 83845-CP                                |  |  |  |

#### **Installation Notes**

Install this product according to the installation guide. \*Indicates maximum lift of trip lever during actuation.

**Product Diagram** 